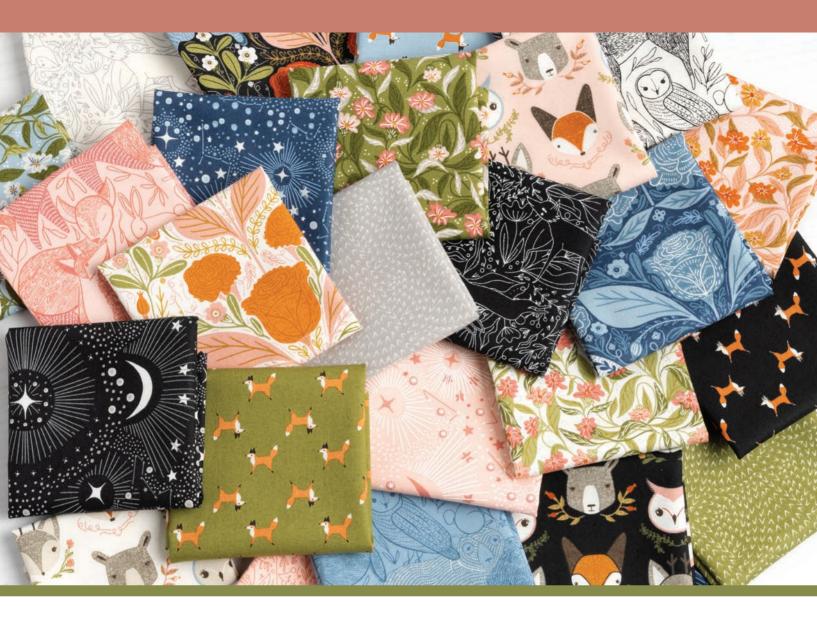

### BY GINGIBER

GB 081 Woodland Friends I 64" x 64"

Embrace the enchanting serenity of the forest with our newest fabric line. Woodland Wonder, This delightful collection invites you to wander through a whimsical woodland, where folk-artinspired patterns meet the tranguil beauty of nature. Each piece is adorned with Gingiber's hand-illustrated touches, featuring a menagerie of forest creatures that are both endearing and majestic. The collection's versatile palette is perfect for crafting cozy quilts, charming clothing, and enchanting home decor. With Woodland Wonder by Stacie Bloomfield, you can create a haven of comfort that echoes the spirit of the untamed wilderness, inviting everyone to indulge in the simplicity and beauty of nature. Let your imagination roam free and craft your own story with every thread.

#### **OCTOBER 2024 DELIVERY**

IG | @gingiber #woodlandwonderfabric

GB 082 Frolic in Florals | 64" x 72" AB Friendly

GB 080 Woodland Whimsy | 72" x 86" AB Friendly