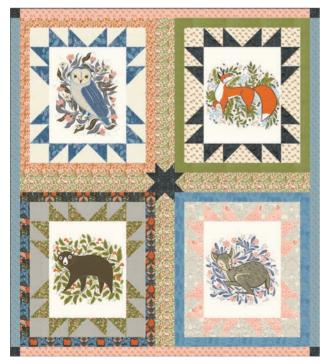

#### **PANELS**

4839911

Panel Size: 24" x 44" Large Block Size: 12" Small Block Size: 6"

48400 11 Panel Size: 36" x 44" • Block Size: 18" x 22"

**OCTOBER DELIVERY** 

48390

OCTOBER DELIVERY

•30 Prints •100% Premium Cotton