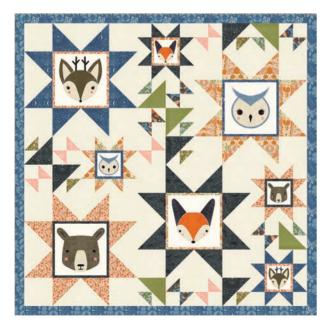

#### **PANELS**

4839911

Panel Size: 24" x 44" Large Block Size: 12" Small Block Size: 6"

48400 11 Panel Size: 36" x 44" • Block Size: 18" x 22"

**OCTOBER DELIVERY** 

48390

OCTOBER DELIVERY

•30 Prints •100% Premium Cotton