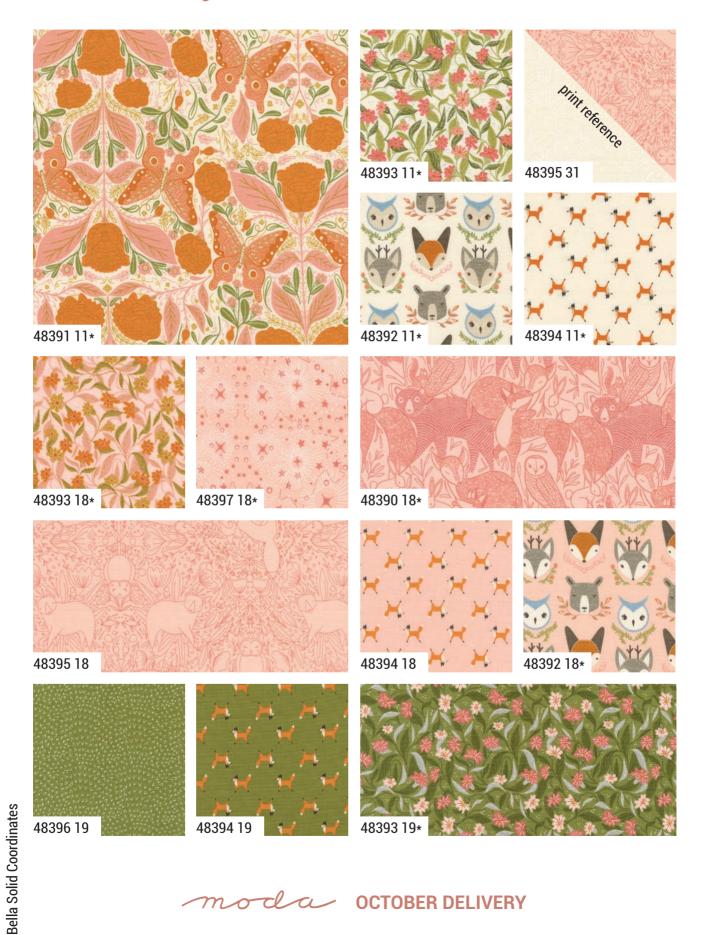

ABs include 29 skus and panel 48400 11 36" x 44". JRs, LCs, MCs & PPs include 28 skus plus two each of 48390 - 48392 & 48397. Bella Solid Coordinates are not included in assortments or precuts.