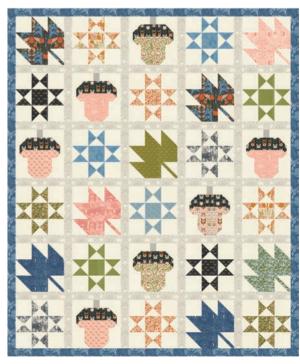

### BY GINGIBER

GB 081 Woodland Friends I 64" x 64"

Embrace the enchanting serenity of the forest with our newest fabric line. Woodland Wonder, This delightful collection invites you to wander through a whimsical woodland, where folk-artinspired patterns meet the tranguil beauty of nature. Each piece is adorned with Gingiber's hand-illustrated touches, featuring a menagerie of forest creatures that are both endearing and majestic. The collection's versatile palette is perfect for crafting cozy quilts, charming clothing, and enchanting home decor. With Woodland Wonder by Stacie Bloomfield, you can create a haven of comfort that echoes the spirit of the untamed wilderness, inviting everyone to indulge in the simplicity and beauty of nature. Let your imagination roam free and craft your own story with every thread.

#### **OCTOBER 2024 DELIVERY**

IG | @gingiber #woodlandwonderfabric

GB 082 Frolic in Florals | 64" x 72" AB Friendly

GB 080 Woodland Whimsy | 72" x 86" AB Friendly