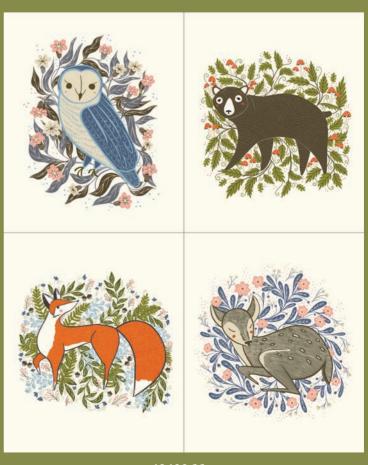

#### **PANELS**

4839911

Panel Size: 24" x 44" Large Block Size: 12" Small Block Size: 6"

48400 11 Panel Size: 36" x 44" • Block Size: 18" x 22"

**OCTOBER DELIVERY** 

48390

OCTOBER DELIVERY

•30 Prints •100% Premium Cotton