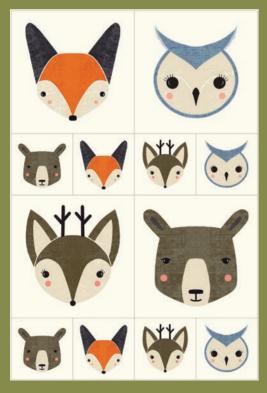

#### **PANELS**

4839911

Panel Size: 24" x 44" Large Block Size: 12" Small Block Size: 6"

48400 11 Panel Size: 36" x 44" • Block Size: 18" x 22"

**OCTOBER DELIVERY** 

48390

OCTOBER DELIVERY

•30 Prints •100% Premium Cotton