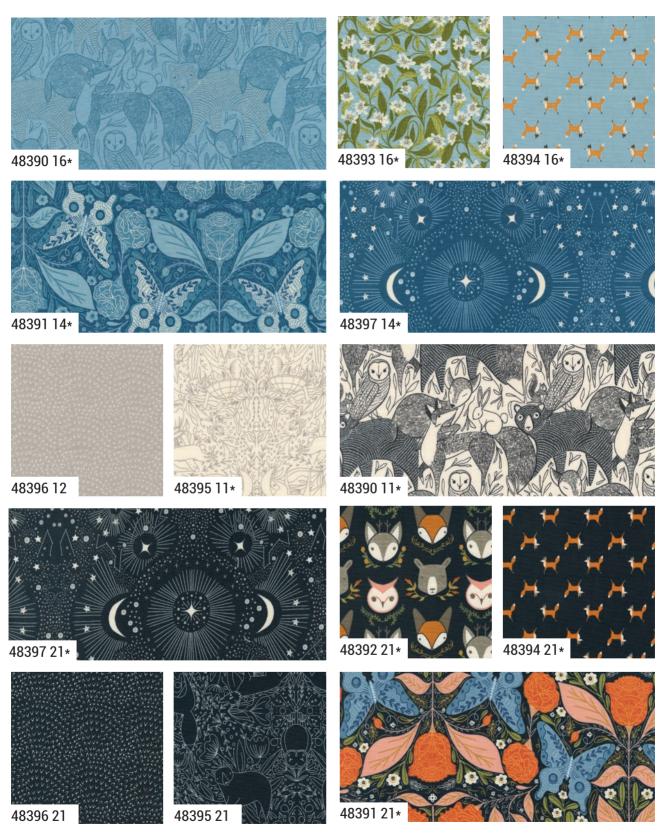

ABs include 29 skus and panel 48400 11 36" x 44". JRs, LCs, MCs & PPs include 28 skus plus two each of 48390 - 48392 & 48397. Bella Solid Coordinates are not included in assortments or precuts.