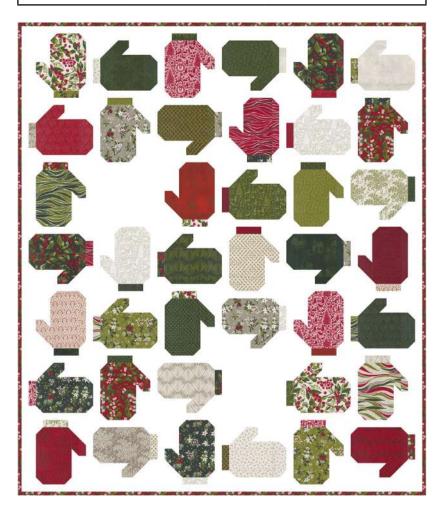

### **Lost Mittens** Coach House Designs • 56" x 65" 7 68173 94551 0 **CHD 2329** Retail

| Yardage | Requirements                     | 1 Quilt                  | 10 Quilts |
|---------|----------------------------------|--------------------------|-----------|
|         | 30740LC                          | Blocks<br>1 LC           | 10 LCs    |
|         | <b>9900 200</b> 7  52106 96726 7 | Blocks & Bo<br>2 1/2 yds |           |
|         | 30743 13                         | Binding<br><b>5/8 yd</b> | 6 1/4 yds |
| 10      | <b>30740 11</b> 7  52106 77317 2 | Backing 3 1/2 yds        | 35 yds    |