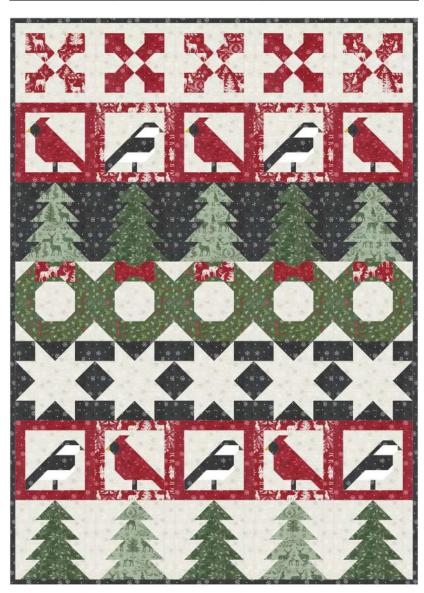

#### Winter Forest Coach House Designs • 51" x 69" CHD 2326 7 68173 94555 8 Retail

| Yardage Requirements                         | 1 Quilt                  | 10 Quilts           |
|----------------------------------------------|--------------------------|---------------------|
| 56099 11<br>7 52106 76918 2                  | Blocks<br>1 Panel        | 6 3/4 yds           |
| <b>56092 11</b> 7 52106 76893 2              | Border<br>2/3 yd         | 6 2/3 yds           |
| 56092 16  7 52106 76895 6                    | Blocks<br>1/8 yd         | 1 1/4 yds           |
| 56093 13<br>7 52106 76897 0                  | Blocks<br>3/8 yd         | 3 3/4 yds           |
| 56093 14  7 52106 76898 7                    | Blocks & Bo              |                     |
| 56096 14  *** 7 52106 76908 3                | Blocks & Bo              |                     |
| 56097 11  7 52106 76910 6                    | Blocks & Books & Books   | order<br>21 1/4 yds |
| 56097 17  **  **  **  **  **  **  **  **  ** | Blocks<br>1/8 yd         | 1 1/4 yds           |
| 56098 16<br>7 52106 76916 8                  | Blocks<br>3/8 yd         | 3 3/4 yds           |
| 9900 213  7 52106 96739 7                    | Blocks<br>1/8 yd         | 1 1/4 yds           |
| 56096 14<br>*** 7 52106 76908 3              | Binding<br><b>5/8 yd</b> | 6 1/4 yds           |
| 56094 11<br>7 52106 76899 4                  | Backing 3 1/4 yds        | 32 1/2 yds          |