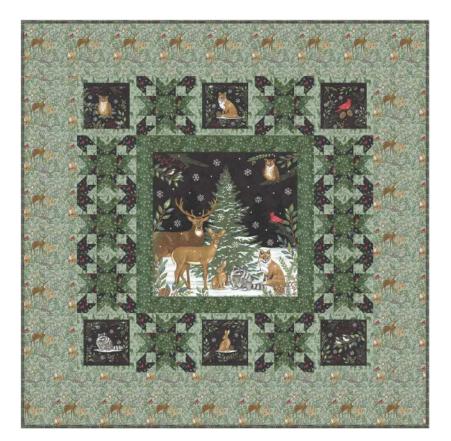

### In The Stillness

Designs by Lavender Lime • 61 1/2" x 61 1/2"

**DLL 215** 

Retail

Light Colorway

Dark Colorway

| Yardage Requirements        | 1 Quilt                 | 10 Quilts               |               | Yardage l  | Requirements                    | 1 Quilt                  | 10 Quilts               |
|-----------------------------|-------------------------|-------------------------|---------------|------------|---------------------------------|--------------------------|-------------------------|
| 56099 11<br>7 52106 76918 2 | Center Pa               | nel<br>6 3/4 yds        |               |            | <b>56099 17</b> 7 52106 76920 5 | Center Pa                | nel<br>6 3/4 yds        |
| 56093 13  7 52106 76897 0   | Inner Bord<br>1 1/8 yds | er/Blocks<br>11 1/4 yds | of the second |            | 56090 16<br>7 52106 76888 8     | Outer Bord 2 1/2 yds     |                         |
| 56096 11<br>7 52106 76907 6 | Outer Bord<br>2 yds     | der<br>20 yds           |               |            | 56092 16                        | Backgrour<br><b>1 yd</b> | nd<br>10 yds            |
| 56096 17  7 52106 76909 0   | Blocks<br>5/8 yd        | 6 1/4 yds               |               |            | 56093 14<br>7 52106 76898 7     | Inner Bord<br>1 1/8 yds  | er/Blocks<br>11 1/4 yds |
| <b>56097 11</b>             | Backgrour<br>1 yd       | nd<br>10 yds            | XV            | ****       | 56096 17<br>7 52106 76909 0     | Blocks<br><b>5/8 yd</b>  | 6 1/4 yds               |
| 56098 11<br>7 52106 76915 1 | Binding<br>5/8 yd       | 6 1/4 yds               |               |            | <b>56098 17</b> 7 52106 76917 5 | Binding<br>5/8 yd        | 6 1/4 yds               |
| 56092 13<br>7 52106 76894 9 | Backing<br>4 1/2 yds    | 45 yds                  |               | <b>基</b> 基 | 56091 11<br>                    | Backing 4 1/2 yds        | 45 yds                  |