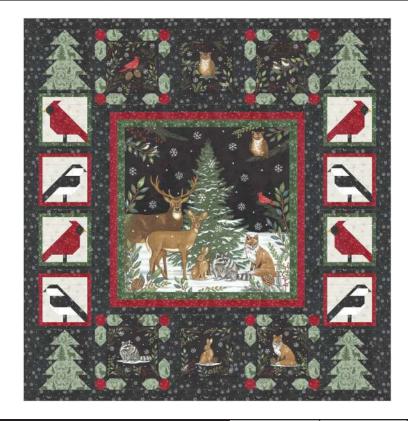

#### Winter Forest Coach House Designs • 51" x 69" CHD 2326 7 68173 94555 8 Retail

| Yardage Requirements                         | 1 Quilt                  | 10 Quilts           |
|----------------------------------------------|--------------------------|---------------------|
| 56099 11<br>7 52106 76918 2                  | Blocks<br>1 Panel        | 6 3/4 yds           |
| <b>56092 11</b> 7 52106 76893 2              | Border<br>2/3 yd         | 6 2/3 yds           |
| 56092 16  7 52106 76895 6                    | Blocks<br>1/8 yd         | 1 1/4 yds           |
| 56093 13<br>7 52106 76897 0                  | Blocks<br>3/8 yd         | 3 3/4 yds           |
| 56093 14  7 52106 76898 7                    | Blocks & Bo              |                     |
| 56096 14  *** 7 52106 76908 3                | Blocks & Bo              |                     |
| 56097 11  7 52106 76910 6                    | Blocks & Books & Books   | order<br>21 1/4 yds |
| 56097 17  **  **  **  **  **  **  **  **  ** | Blocks<br>1/8 yd         | 1 1/4 yds           |
| 56098 16<br>7 52106 76916 8                  | Blocks<br>3/8 yd         | 3 3/4 yds           |
| 9900 213  7 52106 96739 7                    | Blocks<br>1/8 yd         | 1 1/4 yds           |
| 56096 14<br>*** 7 52106 76908 3              | Binding<br><b>5/8 yd</b> | 6 1/4 yds           |
| 56094 11<br>7 52106 76899 4                  | Backing 3 1/4 yds        | 32 1/2 yds          |