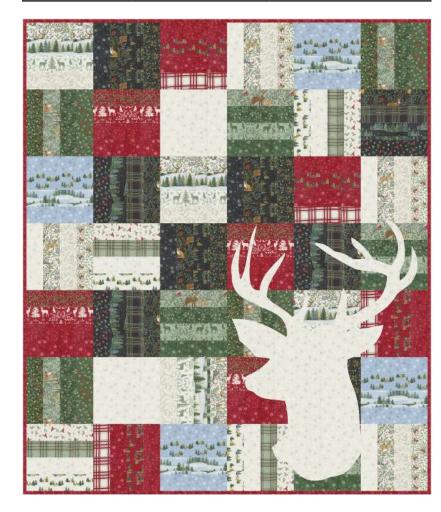

#### Winter Forest Coach House Designs • 51" x 69" CHD 2326 7 68173 94555 8 Retail

| Yardage Requirements                         | 1 Quilt                  | 10 Quilts           |
|----------------------------------------------|--------------------------|---------------------|
| 56099 11<br>7 52106 76918 2                  | Blocks<br>1 Panel        | 6 3/4 yds           |
| <b>56092 11</b> 7 52106 76893 2              | Border<br>2/3 yd         | 6 2/3 yds           |
| 56092 16  7 52106 76895 6                    | Blocks<br>1/8 yd         | 1 1/4 yds           |
| 56093 13<br>7 52106 76897 0                  | Blocks<br>3/8 yd         | 3 3/4 yds           |
| 56093 14  7 52106 76898 7                    | Blocks & Bo              |                     |
| 56096 14  *** 7 52106 76908 3                | Blocks & Bo              |                     |
| 56097 11  7 52106 76910 6                    | Blocks & Books & Books   | order<br>21 1/4 yds |
| 56097 17  **  **  **  **  **  **  **  **  ** | Blocks<br>1/8 yd         | 1 1/4 yds           |
| 56098 16<br>7 52106 76916 8                  | Blocks<br>3/8 yd         | 3 3/4 yds           |
| 9900 213  7 52106 96739 7                    | Blocks<br>1/8 yd         | 1 1/4 yds           |
| 56096 14<br>*** 7 52106 76908 3              | Binding<br><b>5/8 yd</b> | 6 1/4 yds           |
| 56094 11<br>7 52106 76899 4                  | Backing 3 1/4 yds        | 32 1/2 yds          |