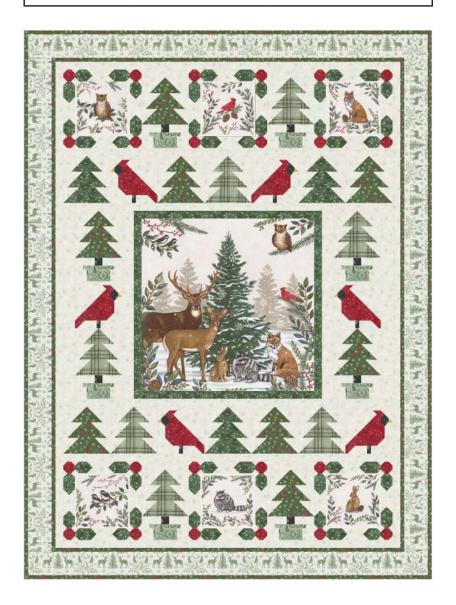

#### Winter Forest Coach House Designs • 51" x 69" CHD 2326 7 68173 94555 8 Retail

| Yardage Requirements                         | 1 Quilt                  | 10 Quilts           |
|----------------------------------------------|--------------------------|---------------------|
| 56099 11<br>7 52106 76918 2                  | Blocks<br>1 Panel        | 6 3/4 yds           |
| <b>56092 11</b> 7 52106 76893 2              | Border<br>2/3 yd         | 6 2/3 yds           |
| 56092 16  7 52106 76895 6                    | Blocks<br>1/8 yd         | 1 1/4 yds           |
| 56093 13<br>7 52106 76897 0                  | Blocks<br>3/8 yd         | 3 3/4 yds           |
| 56093 14  7 52106 76898 7                    | Blocks & Bo              |                     |
| 56096 14  *** 7 52106 76908 3                | Blocks & Bo              |                     |
| 56097 11  7 52106 76910 6                    | Blocks & Books & Books   | order<br>21 1/4 yds |
| 56097 17  **  **  **  **  **  **  **  **  ** | Blocks<br>1/8 yd         | 1 1/4 yds           |
| 56098 16<br>7 52106 76916 8                  | Blocks<br>3/8 yd         | 3 3/4 yds           |
| 9900 213  7 52106 96739 7                    | Blocks<br>1/8 yd         | 1 1/4 yds           |
| 56096 14<br>*** 7 52106 76908 3              | Binding<br><b>5/8 yd</b> | 6 1/4 yds           |
| 56094 11<br>7 52106 76899 4                  | Backing 3 1/4 yds        | 32 1/2 yds          |