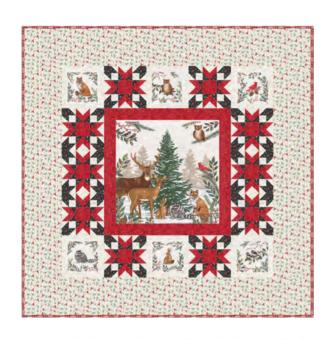

#### Patterns by Coach House Designs

- **A) CHD 2324** Wonderland | 48" x 50"
- B) CHD 2326 Winter Forest | 51" x 69"
- C) CHD 2327 Snowflake Reflections | 57" x 67" LC Friendly
- D) CHD 2330 Woodland Cozy | 60" x 70" JR Friendly
- E) CHD 2331 Woodland Birds | 40" x 56"