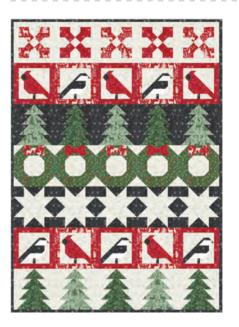

#### Patterns by Coach House Designs

- **A) CHD 2324** Wonderland | 48" x 50"
- B) CHD 2326 Winter Forest | 51" x 69"
- C) CHD 2327 Snowflake Reflections | 57" x 67" LC Friendly
- D) CHD 2330 Woodland Cozy | 60" x 70" JR Friendly
- E) CHD 2331 Woodland Birds | 40" x 56"