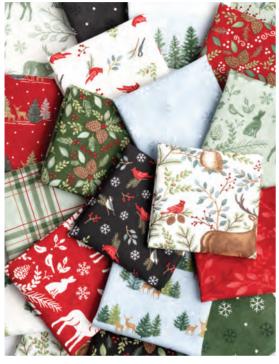

For years, our family lived in a Saltbox home in the woods. Although every season brought its own beauty, winter was by far the most wonderful. The peace and quiet of walking among the trees when the snow was falling, was truly magical! If you watched closely and were lucky, glimpses of woodland animals could be seen amongst the pines. Deer, racoon, rabbits, cardinals, chickadees, owls and even a family of fox, visited the woods throughout the year. Woodland Winter shares those magical moments of winter in the woods and would be perfect for your next wintry project for your home!

**MAY DELIVERY** 

•34 Prints •100% Premium Cotton

56090

**MAY DELIVERY**