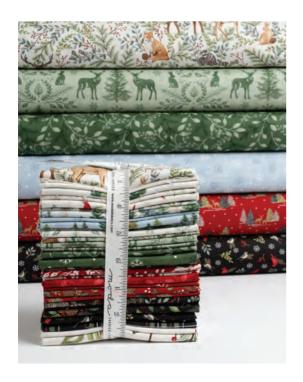

For years, our family lived in a Saltbox home in the woods. Although every season brought its own beauty, winter was by far the most wonderful. The peace and quiet of walking among the trees when the snow was falling, was truly magical! If you watched closely and were lucky, glimpses of woodland animals could be seen amongst the pines. Deer, racoon, rabbits, cardinals, chickadees, owls and even a family of fox, visited the woods throughout the year. Woodland Winter shares those magical moments of winter in the woods and would be perfect for your next wintry project for your home!

**MAY DELIVERY** 

•34 Prints •100% Premium Cotton

56090

**MAY DELIVERY**