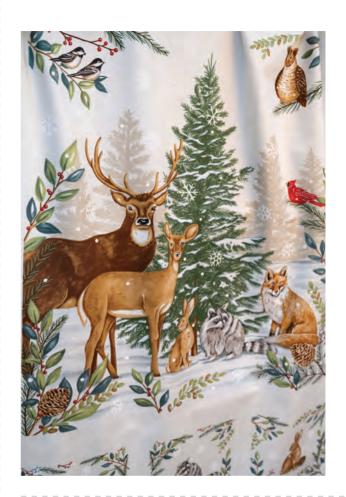

For years, our family lived in a Saltbox home in the woods. Although every season brought its own beauty, winter was by far the most wonderful. The peace and quiet of walking among the trees when the snow was falling, was truly magical! If you watched closely and were lucky, glimpses of woodland animals could be seen amongst the pines. Deer, racoon, rabbits, cardinals, chickadees, owls and even a family of fox, visited the woods throughout the year. Woodland Winter shares those magical moments of winter in the woods and would be perfect for your next wintry project for your home!

Patterns continued on next page

F

F) DLL 215 In the Stillness | 61" x 61" Pattern includes Light & Dark Version by Designs by Lavender Lime

56099 12

56099 11 56099 17

Panel Size: 24" x 44" Large Block: 22" x 22" Small Blocks: 7" x 7"