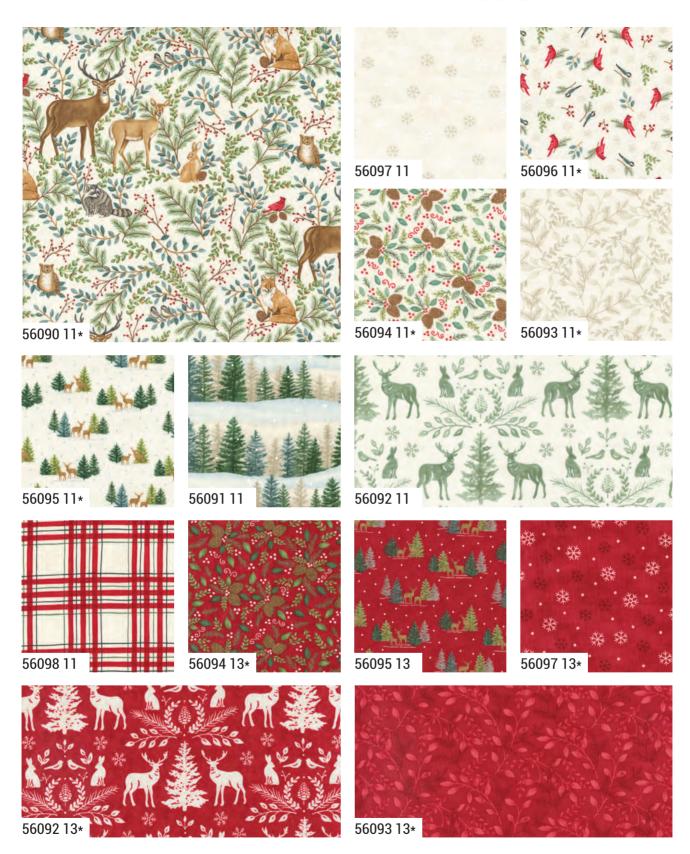

For years, our family lived in a Saltbox home in the woods. Although every season brought its own beauty, winter was by far the most wonderful. The peace and quiet of walking among the trees when the snow was falling, was truly magical! If you watched closely and were lucky, glimpses of woodland animals could be seen amongst the pines. Deer, racoon, rabbits, cardinals, chickadees, owls and even a family of fox, visited the woods throughout the year. Woodland Winter shares those magical moments of winter in the woods and would be perfect for your next wintry project for your home!

**MAY DELIVERY** 

•34 Prints •100% Premium Cotton

56090

**MAY DELIVERY**