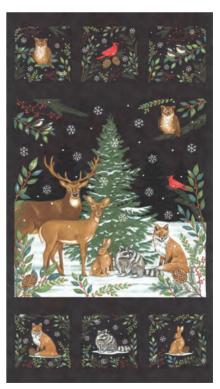

Patterns continued on next page

F

F) DLL 215 In the Stillness | 61" x 61" Pattern includes Light & Dark Version by Designs by Lavender Lime

56099 12

56099 11 56099 17

Panel Size: 24" x 44" Large Block: 22" x 22" Small Blocks: 7" x 7"