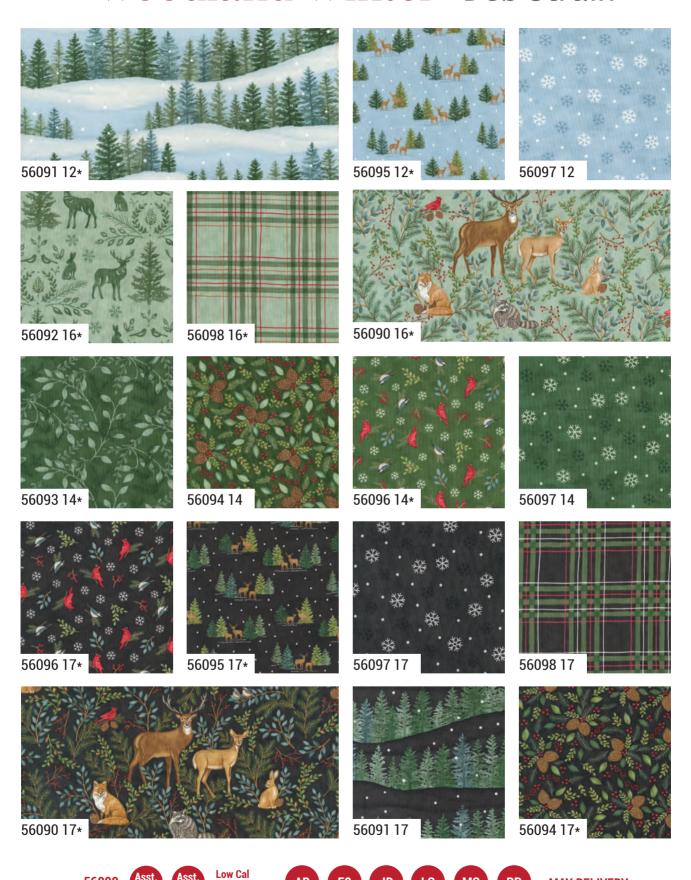

For years, our family lived in a Saltbox home in the woods. Although every season brought its own beauty, winter was by far the most wonderful. The peace and quiet of walking among the trees when the snow was falling, was truly magical! If you watched closely and were lucky, glimpses of woodland animals could be seen amongst the pines. Deer, racoon, rabbits, cardinals, chickadees, owls and even a family of fox, visited the woods throughout the year. Woodland Winter shares those magical moments of winter in the woods and would be perfect for your next wintry project for your home!

**MAY DELIVERY** 

•34 Prints •100% Premium Cotton

56090

**MAY DELIVERY**