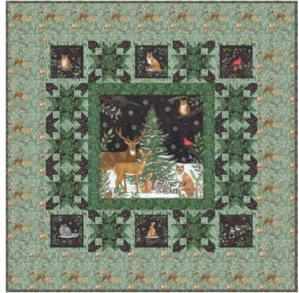

#### Patterns by Coach House Designs

- **A) CHD 2324** Wonderland | 48" x 50"
- B) CHD 2326 Winter Forest | 51" x 69"
- C) CHD 2327 Snowflake Reflections | 57" x 67" LC Friendly
- D) CHD 2330 Woodland Cozy | 60" x 70" JR Friendly
- E) CHD 2331 Woodland Birds | 40" x 56"