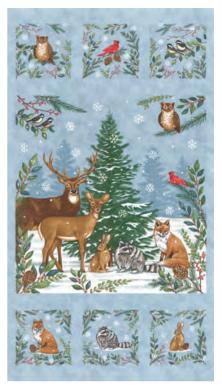

Patterns continued on next page

F

F) DLL 215 In the Stillness | 61" x 61" Pattern includes Light & Dark Version by Designs by Lavender Lime

56099 12

56099 11 56099 17

Panel Size: 24" x 44" Large Block: 22" x 22" Small Blocks: 7" x 7"