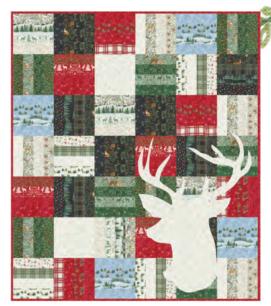

#### Patterns by Coach House Designs

- **A) CHD 2324** Wonderland | 48" x 50"
- B) CHD 2326 Winter Forest | 51" x 69"
- C) CHD 2327 Snowflake Reflections | 57" x 67" LC Friendly
- D) CHD 2330 Woodland Cozy | 60" x 70" JR Friendly
- E) CHD 2331 Woodland Birds | 40" x 56"