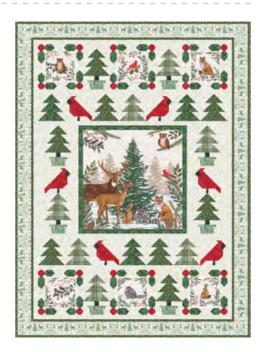

#### Patterns by Coach House Designs

- **A) CHD 2324** Wonderland | 48" x 50"
- B) CHD 2326 Winter Forest | 51" x 69"
- C) CHD 2327 Snowflake Reflections | 57" x 67" LC Friendly
- D) CHD 2330 Woodland Cozy | 60" x 70" JR Friendly
- E) CHD 2331 Woodland Birds | 40" x 56"