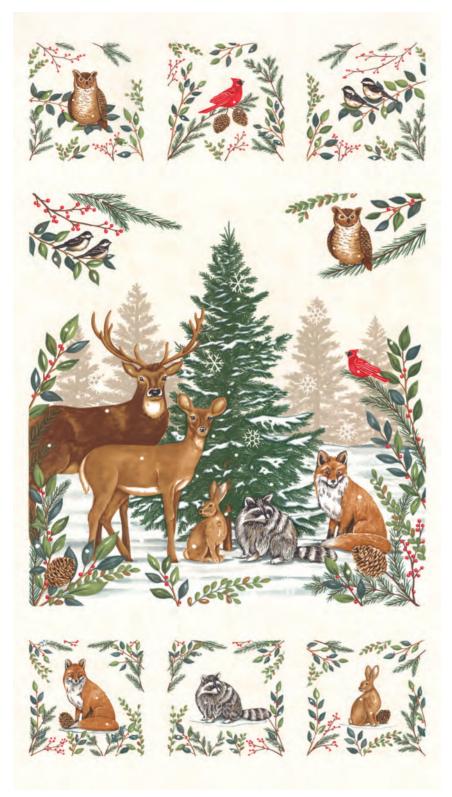

Patterns continued on next page

F

F) DLL 215 In the Stillness | 61" x 61" Pattern includes Light & Dark Version by Designs by Lavender Lime

56099 12

56099 11 56099 17

Panel Size: 24" x 44" Large Block: 22" x 22" Small Blocks: 7" x 7"