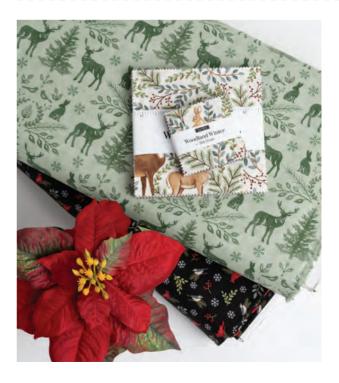

For years, our family lived in a Saltbox home in the woods. Although every season brought its own beauty, winter was by far the most wonderful. The peace and quiet of walking among the trees when the snow was falling, was truly magical! If you watched closely and were lucky, glimpses of woodland animals could be seen amongst the pines. Deer, racoon, rabbits, cardinals, chickadees, owls and even a family of fox, visited the woods throughout the year. Woodland Winter shares those magical moments of winter in the woods and would be perfect for your next wintry project for your home!

**MAY DELIVERY** 

•34 Prints •100% Premium Cotton

56090

**MAY DELIVERY**