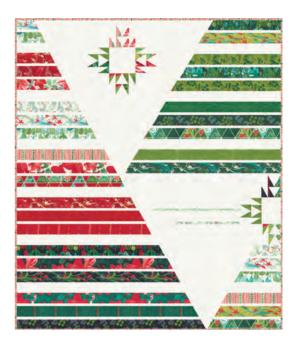

#### Patterns by Robin Pickens

- A) RPQP LPW 158 Little Posy Wreath
  Pattern includes red & white versions in
  two sizes 32" x 32" and 48" x 48"
  KIT48760 is Red 32" x 32"
- B) RPQP NF 159 Noble Fir | 50" x 59" Pattern includes light & dark versions

Patterns continued on next page

- C) RPQP CL157 Courtyard Lattice | 65" x 65" Pattern includes light & dark versions
- D) RPQP BB156 Beautiful Borders Pillows Pattern includes instructions for 1 bag and 3 pillows 22" X 15" and 20" x 24"