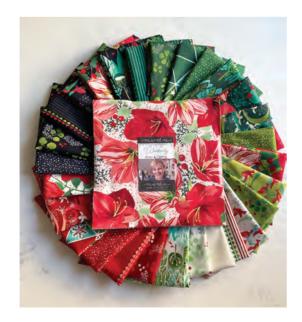

Reds, greens, cream and soft black work together for this Christmas line celebrating nature and our lovely flying friends. Dotty Thatched coordinates are the perfect snowfall for this winter line as blenders in the 28 SKUs of yardage and go with the 24" x 42" panel. Come visit the world of Winterly, arriving May 2024.

May 2024 Delivery

IG | @robinpickens #winterlyfabric

Ŀ