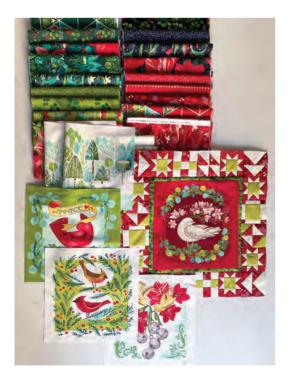

This nature-inspired holiday collection has a 24" panel that provides four square images with birds and two rectangular scenic hillsides, suitable for holiday decor of pillows or runners OR make them into holiday gift bags with beautiful quilt block borders! The panel can also be divided in a quilt top like the Courtyard Lattice quilt. There are 4 patterns with Winterly to give you fun projects for the holidays or classfriendly activities. Some of the designs jump over to the world of cross stitch for additional holiday decoration and stitching fun!

Reds, greens, cream and soft black work together for this Christmas line celebrating nature and our lovely flying friends. Dotty Thatched coordinates are the perfect snowfall for this winter line as blenders in the 28 SKUs of yardage and go with the 24" x 42" panel. Come visit the world of Winterly, arriving May 2024.

#### Patterns by Robin Pickens

- A) RPQP LPW 158 Little Posy Wreath
  Pattern includes red & white versions in
  two sizes 32" x 32" and 48" x 48"
  KIT48760 is Red 32" x 32"
- B) RPQP NF 159 Noble Fir | 50" x 59" Pattern includes light & dark versions