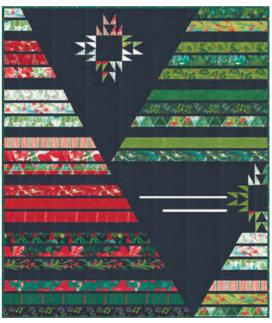

#### Patterns by Robin Pickens

- A) RPQP LPW 158 Little Posy Wreath
  Pattern includes red & white versions in
  two sizes 32" x 32" and 48" x 48"
  KIT48760 is Red 32" x 32"
- B) RPQP NF 159 Noble Fir | 50" x 59" Pattern includes light & dark versions

Patterns continued on next page

- C) RPQP CL157 Courtyard Lattice | 65" x 65" Pattern includes light & dark versions
- D) RPQP BB156 Beautiful Borders Pillows Pattern includes instructions for 1 bag and 3 pillows 22" X 15" and 20" x 24"