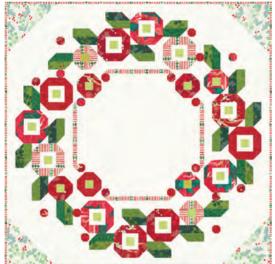

#### Patterns by Robin Pickens

- A) RPQP LPW 158 Little Posy Wreath
  Pattern includes red & white versions in
  two sizes 32" x 32" and 48" x 48"
  KIT48760 is Red 32" x 32"
- B) RPQP NF 159 Noble Fir | 50" x 59" Pattern includes light & dark versions