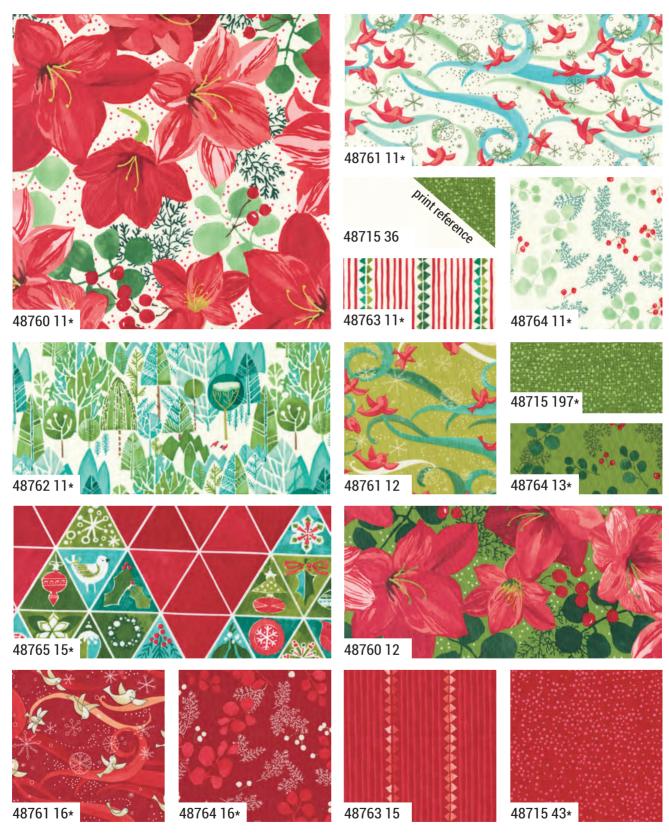

Reds, greens, cream and soft black work together for this Christmas line celebrating nature and our lovely flying friends. Dotty Thatched coordinates are the perfect snowfall for this winter line as blenders in the 28 SKUs of yardage and go with the 24" x 42" panel. Come visit the world of Winterly, arriving May 2024.

May 2024 Delivery

IG | @robinpickens #winterlyfabric

Ŀ