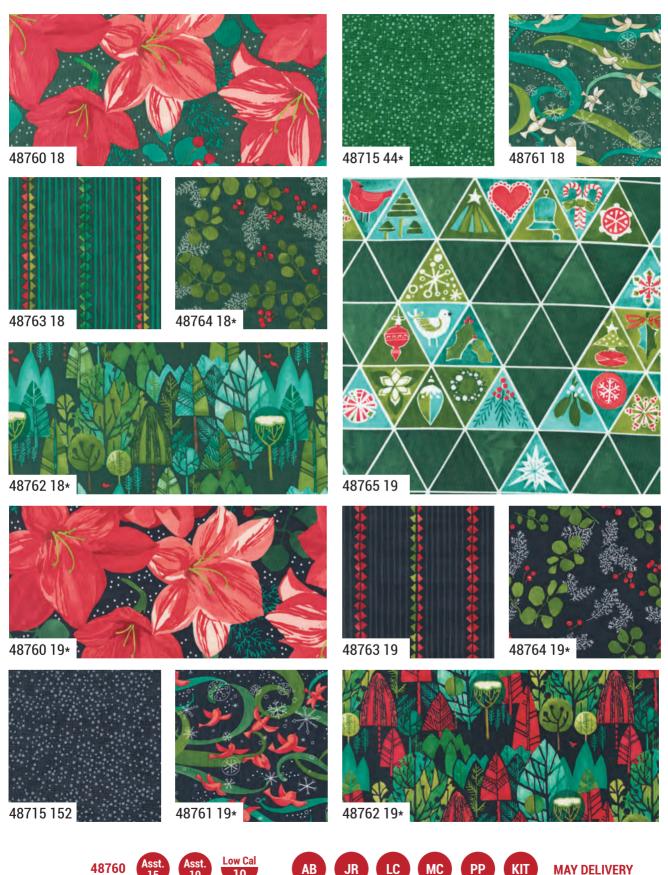

Reds, greens, cream and soft black work together for this Christmas line celebrating nature and our lovely flying friends. Dotty Thatched coordinates are the perfect snowfall for this winter line as blenders in the 28 SKUs of yardage and go with the 24" x 42" panel. Come visit the world of Winterly, arriving May 2024.

May 2024 Delivery

IG | @robinpickens #winterlyfabric

Ŀ