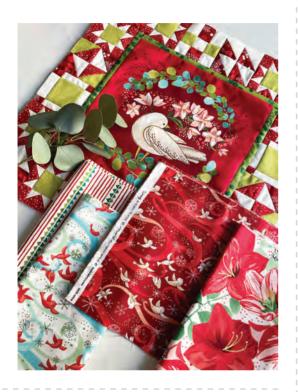

Come join in the Winterly world of freshly fallen snow on a lovely landscape of pine trees. It's a snowy playground for the birds as they decorate for the winter holidays. White and red birds glide through the air with ribbon trails while others exist in graphic triangle trees with holiday ornaments and delightful treats. Christmas lilies bring a bold burst of red to the scenic collection and are complimented by little sprigs, leaves and berries.

This nature-inspired holiday collection has a 24" panel that provides four square images with birds and two rectangular scenic hillsides, suitable for holiday decor of pillows or runners OR make them into holiday gift bags with beautiful quilt block borders! The panel can also be divided in a quilt top like the Courtyard Lattice quilt. There are 4 patterns with Winterly to give you fun projects for the holidays or classfriendly activities. Some of the designs jump over to the world of cross stitch for additional holiday decoration and stitching fun!

Reds, greens, cream and soft black work together for this Christmas line celebrating nature and our lovely flying friends. Dotty Thatched coordinates are the perfect snowfall for this winter line as blenders in the 28 SKUs of yardage and go with the 24" x 42" panel. Come visit the world of Winterly, arriving May 2024.