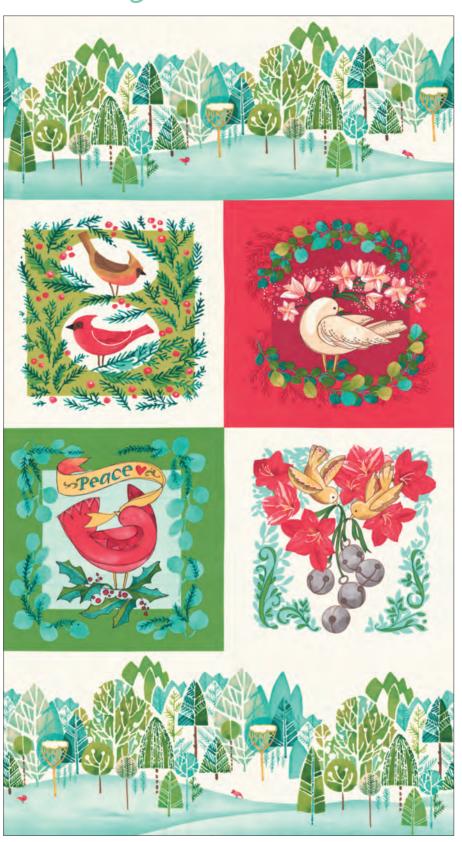

This nature-inspired holiday collection has a 24" panel that provides four square images with birds and two rectangular scenic hillsides, suitable for holiday decor of pillows or runners OR make them into holiday gift bags with beautiful quilt block borders! The panel can also be divided in a quilt top like the Courtyard Lattice quilt. There are 4 patterns with Winterly to give you fun projects for the holidays or classfriendly activities. Some of the designs jump over to the world of cross stitch for additional holiday decoration and stitching fun!

moda FABRICS + SUPPLIES®

D

48766 11 Panel Size: 24" x 44" Block Size: 11" Banner Size: 23" x 9"

**MAY DELIVERY** 

•29 Prints •100% Premium Cotton