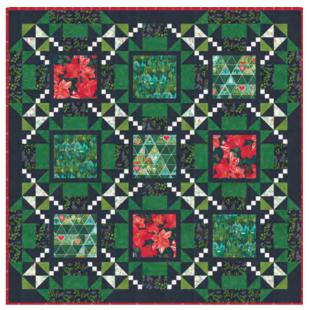

This nature-inspired holiday collection has a 24" panel that provides four square images with birds and two rectangular scenic hillsides, suitable for holiday decor of pillows or runners OR make them into holiday gift bags with beautiful quilt block borders! The panel can also be divided in a quilt top like the Courtyard Lattice quilt. There are 4 patterns with Winterly to give you fun projects for the holidays or classfriendly activities. Some of the designs jump over to the world of cross stitch for additional holiday decoration and stitching fun!

Patterns continued on next page

- C) RPQP CL157 Courtyard Lattice | 65" x 65" Pattern includes light & dark versions
- D) RPQP BB156 Beautiful Borders Pillows Pattern includes instructions for 1 bag and 3 pillows 22" X 15" and 20" x 24"