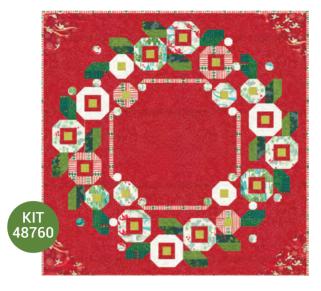

#### Patterns by Robin Pickens

- A) RPQP LPW 158 Little Posy Wreath
  Pattern includes red & white versions in
  two sizes 32" x 32" and 48" x 48"
  KIT48760 is Red 32" x 32"
- B) RPQP NF 159 Noble Fir | 50" x 59" Pattern includes light & dark versions