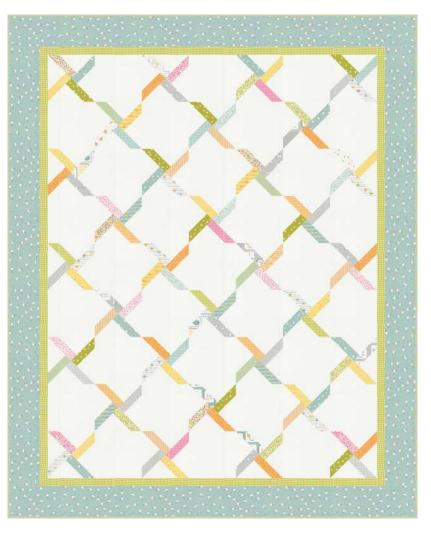

| Stomping           | g Ground                  |                                  | Yardage Requirements                                             | 1 Quilt                      | 10 Quilts |
|--------------------|---------------------------|----------------------------------|------------------------------------------------------------------|------------------------------|-----------|
| Vendy She<br>VS 14 | eppard • 48 1/2<br>Retail | ." <b>x 60"</b><br>7 <sup></sup> | <b>55671 11</b><br>TE YOUR OWNERING TO 52106 79175 2             | Blocks<br>F <b>Q</b>         | 2 1/2 yd: |
| / <b>1</b>         |                           |                                  | 55672 16                                                         | Blocks<br><b>FQ</b>          | 2 1/2 yd  |
|                    |                           |                                  | 55673 16<br>7 <sup>10</sup> 5210679183 <sup>1</sup>              | Blocks<br><b>FQ</b>          | 2 1/2 yd  |
| 1                  |                           |                                  | 55674 22<br>7 52106 79186 2                                      | Blocks<br><b>FQ</b>          | 2 1/2 yd  |
|                    |                           |                                  | 55674 24<br>752106 79187 9                                       | Blocks<br><b>FQ</b>          | 2 1/2 yd  |
| ľ                  |                           |                                  | 55675 15<br>7 <sup>-52106-79190</sup> 9                          | Blocks<br><b>FQ</b>          | 2 1/2 yd  |
|                    |                           |                                  | <b>55675 17</b><br>7 <sup>10679191</sup> 6                       | Blocks<br><b>FQ</b>          | 2 1/2 yd  |
|                    |                           |                                  | 55675 23                                                         | Blocks<br><b>FQ</b>          | 2 1/2 yd  |
|                    |                           |                                  | <b>55676 12</b><br>7 <sup>10</sup> 5210679194 <sup>17</sup> 7    | Blocks<br><b>FQ</b>          | 2 1/2 yd  |
|                    |                           |                                  | <b>55676 13</b><br>7 <sup>1052106</sup> 79195 <sup>14</sup>      | Blocks<br><b>FQ</b>          | 2 1/2 yd  |
|                    |                           |                                  | <b>55675 21</b><br>7 <sup>10679192</sup> 3                       | Backgrou<br><b>2 1/4 yds</b> |           |
|                    |                           |                                  | 55675 11<br>7 <sup>10</sup> 52106 <sup>-79189<sup>-3</sup></sup> | Backing<br><b>3 7/8 yds</b>  | 38 3/4 y  |
|                    |                           |                                  | <b>55677</b> 11<br>7 52106 79199 2                               | Binding<br><b>1/2 yd</b>     | 5 yds     |