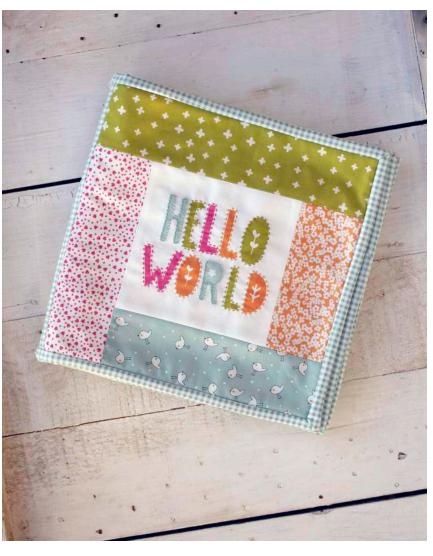

7 52106 79197 8

| Backing |        |
|---------|--------|
| 4 yds   | 40 yds |
|         |        |
| Binding |        |

5 yds

1/2 yd

1

| Hello World       | l Kid's Book     |                          |                   |
|-------------------|------------------|--------------------------|-------------------|
| Sweetwater •      |                  |                          |                   |
| SW P315           | Retail           | 6 33160 02010            | 5 <sup>10</sup> 0 |
| V                 | HELLO<br>World   |                          |                   |
| Ŷ                 |                  |                          |                   |
|                   | X                | <b>A</b>                 |                   |
| Yardage F         | Requirements     | 1 Quilt                  | 10 Quilts         |
|                   | <b>55670JR</b>   | Blocks<br>1 JR           | 10 JRs            |
| Store Contraction | <b>55678 11P</b> | Blocks<br><b>1 panel</b> | 10 panels         |
|                   | <b>55676 12</b>  | Binding<br><b>1/2 yd</b> | 5 yds             |