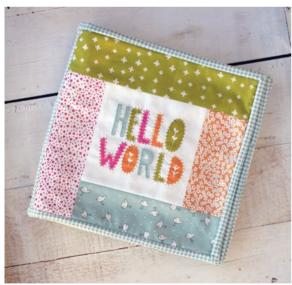

SW P315 Hello World Kid's Book 10" x 10" *JR Friendly* 

We thought "Shine" was the perfect name for this happy collection. From the happy, vibrant colors to the sweet, simple designs, Shine is sure to make you smile. Shine was originally designed to be a kid's collection, but it is completely versatile. The fabric is perfect for a baby quilt, as shown in the "Alphabet Soup" pattern, but would also be a great choice for any Spring or Summer project.