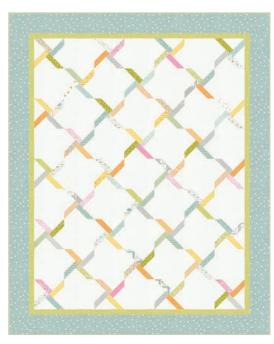

SW P314 Twirl | 52" x 64" LC Friendly

Bella Solid Coordinates

**Bella Solid Coordinates** 

PP