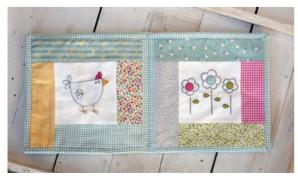

SW P315 Hello World Kid's Book 10" x 10" *JR Friendly* 

We thought "Shine" was the perfect name for this happy collection. From the happy, vibrant colors to the sweet, simple designs, Shine is sure to make you smile. Shine was originally designed to be a kid's collection, but it is completely versatile. The fabric is perfect for a baby quilt, as shown in the "Alphabet Soup" pattern, but would also be a great choice for any Spring or Summer project.