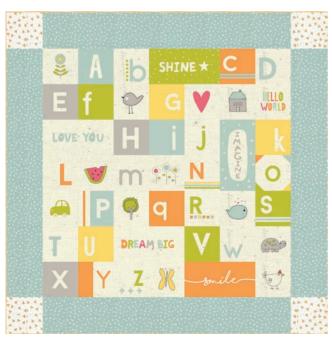

## A b C D E f G H i j k L m N O P Q R. S T U V W X

## PRINTWORKS

Simply quilt and bind the panel or cut the blocks apart to use on quilts, bags, pillows, and table runners!

Packaged panel includes one 36" x 54" panel. 100% Cotton Canvas

55678 11P

SW P313 Alphabet Soup | 50" x 50"