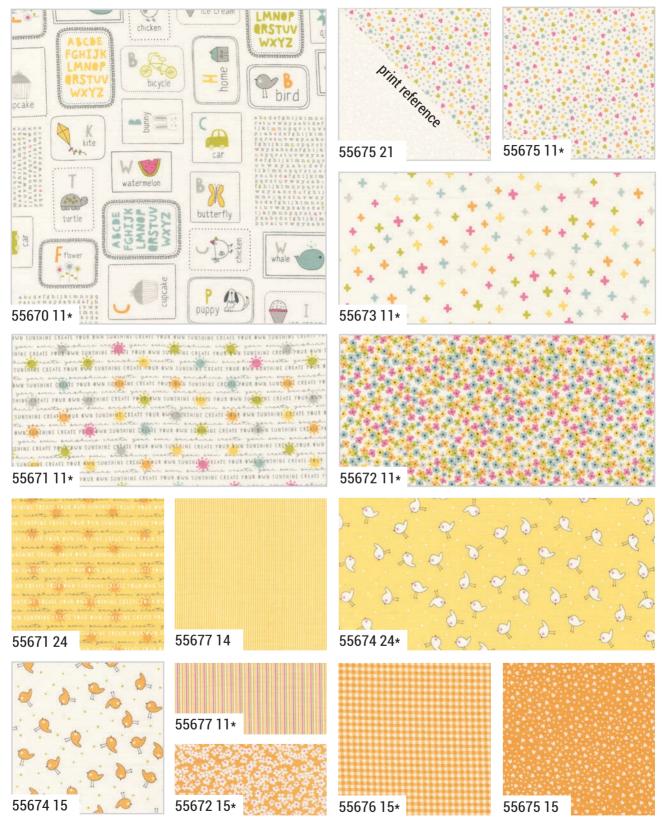

SW P315 Hello World Kid's Book 10" x 10" *JR Friendly* 

We thought "Shine" was the perfect name for this happy collection. From the happy, vibrant colors to the sweet, simple designs, Shine is sure to make you smile. Shine was originally designed to be a kid's collection, but it is completely versatile. The fabric is perfect for a baby quilt, as shown in the "Alphabet Soup" pattern, but would also be a great choice for any Spring or Summer project.

## **OCTOBER 2024 DELIVERY**

IG | @sweetwaterfabric #shinefabric