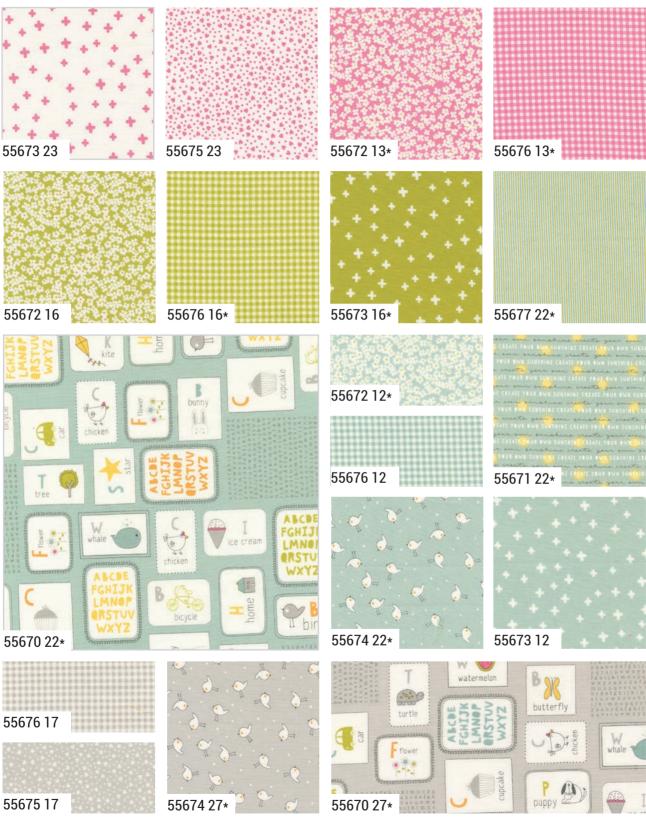

SW P315 Hello World Kid's Book 10" x 10" *JR Friendly* 

We thought "Shine" was the perfect name for this happy collection. From the happy, vibrant colors to the sweet, simple designs, Shine is sure to make you smile. Shine was originally designed to be a kid's collection, but it is completely versatile. The fabric is perfect for a baby quilt, as shown in the "Alphabet Soup" pattern, but would also be a great choice for any Spring or Summer project.

## **OCTOBER 2024 DELIVERY**

IG | @sweetwaterfabric #shinefabric