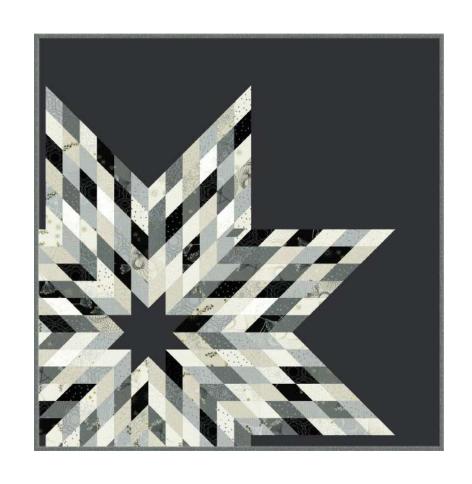

| Winter Star          |        |                 |  |  |
|----------------------|--------|-----------------|--|--|
| Zen Chic • 33" x 33" |        |                 |  |  |
| ZC WSQP              | Retail | 6 52118 22619 5 |  |  |