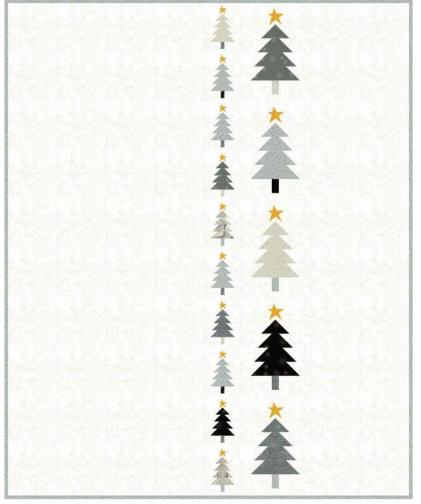

## Those Trees Zen Chic • 58" x 71" ZC TTQP Retail 6 52135 99399 5

1842 11M

52106 78494 9

**3 1/2 yds** 35 yds

**3 3/4 yds** 37 1/2 yds

Backing

| Mega Star            |        |                 |  |  |  |
|----------------------|--------|-----------------|--|--|--|
| Zen Chic • 49" x 49" |        |                 |  |  |  |
| ZC MSQP              | Retail | 6 52135 99396 4 |  |  |  |