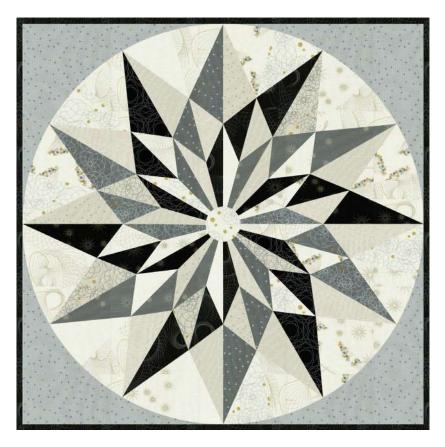

| Winter Star          |        |                 |  |  |
|----------------------|--------|-----------------|--|--|
| Zen Chic • 33" x 33" |        |                 |  |  |
| ZC WSQP              | Retail | 6 52118 22619 5 |  |  |