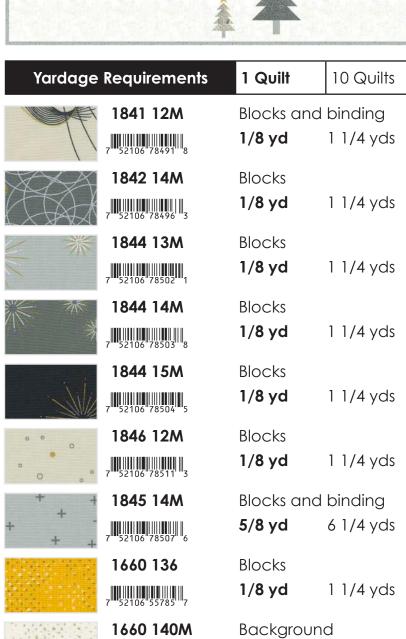

| Yardage Requirements                                                                                                                                                                                                                                                                                                                                                                                                                                                                                                                                                                                                                                                                                                                                                                                                                                                                                                                                                                                                                                                                                                                                                                                                                                                                                                                                                                                                                                                                                                                                                                                                                                                                                                                                                                                                                                                                                                                                                                                                                                                                                                                                                                                                                                                                                                                                                                                                                                                                                                                                                                                                                                                                                                                                                                                                                                                                                                                                                                                                                                                                                                                                                                                                                                                                                                                                                                                                                                                                                                                                                                                                                                                                                                                                                                                                                                                                                                                                                                                                                                                                                                                                                                                                                                                                                                                                                                                                                                                                                                                                                                                                                                                                                                                                                                                                                                                                                                                                                                                                                                                                                                                                                                                                                                                                                                                                                                                                                                                                                                                                                                                                                                   | 1 Quilt          | 10 Quilts |
|--------------------------------------------------------------------------------------------------------------------------------------------------------------------------------------------------------------------------------------------------------------------------------------------------------------------------------------------------------------------------------------------------------------------------------------------------------------------------------------------------------------------------------------------------------------------------------------------------------------------------------------------------------------------------------------------------------------------------------------------------------------------------------------------------------------------------------------------------------------------------------------------------------------------------------------------------------------------------------------------------------------------------------------------------------------------------------------------------------------------------------------------------------------------------------------------------------------------------------------------------------------------------------------------------------------------------------------------------------------------------------------------------------------------------------------------------------------------------------------------------------------------------------------------------------------------------------------------------------------------------------------------------------------------------------------------------------------------------------------------------------------------------------------------------------------------------------------------------------------------------------------------------------------------------------------------------------------------------------------------------------------------------------------------------------------------------------------------------------------------------------------------------------------------------------------------------------------------------------------------------------------------------------------------------------------------------------------------------------------------------------------------------------------------------------------------------------------------------------------------------------------------------------------------------------------------------------------------------------------------------------------------------------------------------------------------------------------------------------------------------------------------------------------------------------------------------------------------------------------------------------------------------------------------------------------------------------------------------------------------------------------------------------------------------------------------------------------------------------------------------------------------------------------------------------------------------------------------------------------------------------------------------------------------------------------------------------------------------------------------------------------------------------------------------------------------------------------------------------------------------------------------------------------------------------------------------------------------------------------------------------------------------------------------------------------------------------------------------------------------------------------------------------------------------------------------------------------------------------------------------------------------------------------------------------------------------------------------------------------------------------------------------------------------------------------------------------------------------------------------------------------------------------------------------------------------------------------------------------------------------------------------------------------------------------------------------------------------------------------------------------------------------------------------------------------------------------------------------------------------------------------------------------------------------------------------------------------------------------------------------------------------------------------------------------------------------------------------------------------------------------------------------------------------------------------------------------------------------------------------------------------------------------------------------------------------------------------------------------------------------------------------------------------------------------------------------------------------------------------------------------------------------------------------------------------------------------------------------------------------------------------------------------------------------------------------------------------------------------------------------------------------------------------------------------------------------------------------------------------------------------------------------------------------------------------------------------------------------------------------------------------------------------|------------------|-----------|
| 1843 16<br>7 52106 78500 7                                                                                                                                                                                                                                                                                                                                                                                                                                                                                                                                                                                                                                                                                                                                                                                                                                                                                                                                                                                                                                                                                                                                                                                                                                                                                                                                                                                                                                                                                                                                                                                                                                                                                                                                                                                                                                                                                                                                                                                                                                                                                                                                                                                                                                                                                                                                                                                                                                                                                                                                                                                                                                                                                                                                                                                                                                                                                                                                                                                                                                                                                                                                                                                                                                                                                                                                                                                                                                                                                                                                                                                                                                                                                                                                                                                                                                                                                                                                                                                                                                                                                                                                                                                                                                                                                                                                                                                                                                                                                                                                                                                                                                                                                                                                                                                                                                                                                                                                                                                                                                                                                                                                                                                                                                                                                                                                                                                                                                                                                                                                                                                                                             | Blocks<br>1/4 yd | 2 1/2 yds |
| 1844 15M  7 52106 78504 5                                                                                                                                                                                                                                                                                                                                                                                                                                                                                                                                                                                                                                                                                                                                                                                                                                                                                                                                                                                                                                                                                                                                                                                                                                                                                                                                                                                                                                                                                                                                                                                                                                                                                                                                                                                                                                                                                                                                                                                                                                                                                                                                                                                                                                                                                                                                                                                                                                                                                                                                                                                                                                                                                                                                                                                                                                                                                                                                                                                                                                                                                                                                                                                                                                                                                                                                                                                                                                                                                                                                                                                                                                                                                                                                                                                                                                                                                                                                                                                                                                                                                                                                                                                                                                                                                                                                                                                                                                                                                                                                                                                                                                                                                                                                                                                                                                                                                                                                                                                                                                                                                                                                                                                                                                                                                                                                                                                                                                                                                                                                                                                                                              | Blocks<br>1/4 yd | 2 1/2 yds |
| 1841 15M 7 52106 78493 2                                                                                                                                                                                                                                                                                                                                                                                                                                                                                                                                                                                                                                                                                                                                                                                                                                                                                                                                                                                                                                                                                                                                                                                                                                                                                                                                                                                                                                                                                                                                                                                                                                                                                                                                                                                                                                                                                                                                                                                                                                                                                                                                                                                                                                                                                                                                                                                                                                                                                                                                                                                                                                                                                                                                                                                                                                                                                                                                                                                                                                                                                                                                                                                                                                                                                                                                                                                                                                                                                                                                                                                                                                                                                                                                                                                                                                                                                                                                                                                                                                                                                                                                                                                                                                                                                                                                                                                                                                                                                                                                                                                                                                                                                                                                                                                                                                                                                                                                                                                                                                                                                                                                                                                                                                                                                                                                                                                                                                                                                                                                                                                                                               | Blocks<br>1/4 yd | 2 1/2 yds |
| 1845 15M<br>                                                                                                                                                                                                                                                                                                                                                                                                                                                                                                                                                                                                                                                                                                                                                                                                                                                                                                                                                                                                                                                                                                                                                                                                                                                                                                                                                                                                                                                                                                                                                                                                                                                                                                                                                                                                                                                                                                                                                                                                                                                                                                                                                                                                                                                                                                                                                                                                                                                                                                                                                                                                                                                                                                                                                                                                                                                                                                                                                                                                                                                                                                                                                                                                                                                                                                                                                                                                                                                                                                                                                                                                                                                                                                                                                                                                                                                                                                                                                                                                                                                                                                                                                                                                                                                                                                                                                                                                                                                                                                                                                                                                                                                                                                                                                                                                                                                                                                                                                                                                                                                                                                                                                                                                                                                                                                                                                                                                                                                                                                                                                                                                                                           | Blocks<br>1/4 yd | 2 1/2 yds |
| 1844 14M<br>              <sub>7</sub>     <sub>7</sub>    <sub>7</sub>    <sub>7</sub>    <sub>7</sub>    <sub>7</sub>    <sub>7</sub>    <sub>7</sub>    <sub>7</sub>    <sub>7</sub>    <sub>7</sub>    <sub>7</sub>    <sub>7</sub>    <sub>7</sub>    <sub>7</sub>    <sub>7</sub>    <sub>7</sub>    <sub>7</sub>    <sub>7</sub>    <sub>7</sub>    <sub>7</sub>    <sub>7</sub>    <sub>7</sub>    <sub>7</sub>    <sub>7</sub>    <sub>7</sub>    <sub>7</sub>    <sub>7</sub>    <sub>7</sub>    <sub>7</sub>    <sub>7</sub>    <sub>7</sub>    <sub>7</sub>    <sub>7</sub>    <sub>7</sub>    <sub>7</sub>    <sub>7</sub>    <sub>7</sub>    <sub>7</sub>    <sub>7</sub>    <sub>7</sub>    <sub>7</sub>    <sub>7</sub>    <sub>7</sub>    <sub>7</sub>    <sub>7</sub>    <sub>7</sub>    <sub>7</sub>    <sub>7</sub>    <sub>7</sub>    <sub>7</sub>    <sub>7</sub>    <sub>7</sub>    <sub>7</sub>    <sub>7</sub>    <sub>7</sub>    <sub>7</sub>    <sub>7</sub>    <sub>7</sub>    <sub>7</sub>    <sub>7</sub>    <sub>7</sub>    <sub>7</sub>    <sub>7</sub>    <sub>7</sub>    <sub>7</sub>    <sub>7</sub>    <sub>7</sub>    <sub>7</sub>    <sub>7</sub>    <sub>7</sub>    <sub>7</sub>    <sub>7</sub>    <sub>7</sub>    <sub>7</sub>    <sub>7</sub>    <sub>7</sub>    <sub>7</sub>    <sub>7</sub>    <sub>7</sub>    <sub>7</sub>    <sub>7</sub>    <sub>7</sub>    <sub>7</sub>    <sub>7</sub>    <sub>7</sub>    <sub>7</sub>    <sub>7</sub>    <sub>7</sub>    <sub>7</sub>    <sub>7</sub>    <sub>7</sub>    <sub>7</sub>    <sub>7</sub>    <sub>7</sub>    <sub>7</sub>    <sub>7</sub>    <sub>7</sub>    <sub>7</sub>    <sub>7</sub>    <sub>7</sub>    <sub>7</sub>    <sub>7</sub>    <sub>7</sub>    <sub>7</sub>    <sub>7</sub>    <sub>7</sub>    <sub>7</sub>    <sub>7</sub>    <sub>7</sub>    <sub>7</sub>    <sub>7</sub>    <sub>7</sub>    <sub>7</sub>    <sub>7</sub>    <sub>7</sub>    <sub>7</sub>    <sub>7</sub>    <sub>7</sub>    <sub>7</sub>    <sub>7</sub>    <sub>7</sub>    <sub>7</sub>    <sub>7</sub>    <sub>7</sub>    <sub>7</sub>    <sub>7</sub>    <sub>7</sub>    <sub>7</sub>    <sub>7</sub>    <sub>7</sub>    <sub>7</sub>    <sub>7</sub>    <sub>7</sub>    <sub>7</sub>    <sub>7</sub>    <sub>7</sub>    <sub>7</sub>    <sub>7</sub>    <sub>7</sub>    <sub>7</sub>    <sub>7</sub>    <sub>7</sub>    <sub>7</sub>    <sub>7</sub>    <sub>7</sub>    <sub>7</sub>    <sub>7</sub>    <sub>7</sub>    <sub>7</sub>    <sub>7</sub>    <sub>7</sub>    <sub>7</sub>    <sub>7</sub>    <sub>7</sub>    <sub>7</sub>    <sub>7</sub>    <sub>7</sub>    <sub>7</sub>    <sub>7</sub>    <sub>7</sub>    <sub>7</sub>    <sub>7</sub>    <sub>7</sub>    <sub>7</sub>    <sub>7</sub>    <sub>7</sub>    <sub>7</sub>    <sub>7</sub>    <sub>7</sub>    <sub>7</sub>    <sub>7</sub>    <sub>7</sub>    <sub>7</sub>    <sub>7</sub>    <sub>7</sub>    <sub>7</sub>    <sub>7</sub>    <sub>7</sub>    <sub>7</sub>    <sub>7</sub>    <sub>7</sub>    <sub>7</sub>    <sub>7</sub>    <sub>7</sub>    <sub>7</sub>    <sub>7</sub>    <sub>7</sub>    <sub>7</sub>    <sub>7</sub>    <sub>7</sub>    <sub>7</sub>    <sub>7</sub>    <sub>7</sub>    <sub>7</sub>    <sub>7</sub>    <sub>7</sub>    <sub>7</sub>    <sub>7</sub>    <sub>7</sub>    <sub>7</sub>    <sub>7</sub>    <sub>7</sub>    <sub>7</sub>    <sub>7</sub>    <sub>7</sub>    <sub>7</sub>    <sub>7</sub>    <sub>7</sub>    <sub>7</sub>    <sub>7</sub>    <sub>7</sub>    <sub>7</sub>    <sub>7</sub>    <sub>7</sub>    <sub>7</sub>    <sub>7</sub>    <sub>7</sub>    <sub>7</sub>    <sub>7</sub>    <sub>7</sub>    <sub>7</sub>    <sub>7</sub>    <sub>7</sub>    <sub>7</sub>    <sub>7</sub>    <sub>7</sub>    <sub>7</sub>    <sub>7</sub>    <sub>7</sub>    <sub>7</sub>    <sub>7</sub>    <sub>7</sub>    <sub>7</sub>    <sub>7</sub>    <sub>7</sub>    <sub>7</sub>    <sub>7</sub>    <sub>7</sub>    <sub>7</sub>    <sub>7</sub>    <sub>7</sub>    <sub>7</sub>    <sub>7</sub>    <sub>7</sub>    <sub>7</sub>    <sub>7</sub>    <sub>7</sub>    <sub>7</sub>    <sub>7</sub>    <sub>7</sub>    <sub>7</sub>    <sub>7</sub>    <sub>7</sub>    <sub>7</sub>    <sub>7</sub>    <sub>7</sub>    <sub>7</sub>    <sub>7</sub>    <sub>7</sub>    <sub>7</sub>    <sub>7</sub>    <sub>7</sub>    <sub>7</sub>    <sub>7</sub>    <sub>7</sub>    <sub>7</sub>    <sub>7</sub>    <sub>7</sub>    <sub>7</sub>    <sub>7</sub>    <sub>7</sub>    <sub>7</sub>    <sub>7</sub>    <sub>7</sub>    <sub>7</sub>    <sub>7</sub>    <sub>7</sub>    <sub>7</sub>    <sub>7</sub>    <sub>7</sub>    <sub>7</sub>    <sub>7</sub>    <sub>7</sub>    <sub>7</sub>    <sub>7</sub>    <sub>7</sub>    <sub>7</sub>    <sub>7</sub>    <sub>7</sub>    <sub>7</sub>    <sub>7</sub>    <sub>7</sub>    <sub>7</sub>    <sub>7</sub>    <sub>7</sub>    <sub>7</sub>    <sub>7</sub>    <sub>7</sub>    <sub>7</sub>    <sub>7</sub>    <sub>7</sub>    <sub>7</sub>    <sub>7</sub>    <sub>7</sub>    <sub>7</sub>    <sub>7</sub>    <sub>7</sub>    <sub>7</sub>    <sub>7</sub>    <sub>7</sub>    <sub>7</sub>    <sub>7</sub>    <sub>7</sub>    <sub>7</sub>    <sub>7</sub>    <sub>7</sub>    <sub>7</sub>    <sub>7</sub>    <sub>7</sub>    <sub>7</sub>    <sub>7</sub>    <sub>7</sub>    <sub>7</sub>    <sub>7</sub>    <sub>7</sub>    <sub>7</sub>    <sub>7</sub>    <sub>7</sub>    <sub>7</sub>    <sub>7</sub>    <sub>7</sub>    <sub>7</sub>    <sub>7</sub>    <sub>7</sub>    <sub>7</sub>    <sub>7</sub>    <sub></sub> | Blocks<br>1/4 yd | 2 1/2 yds |
| 1842 14M 7 52106 78496 3                                                                                                                                                                                                                                                                                                                                                                                                                                                                                                                                                                                                                                                                                                                                                                                                                                                                                                                                                                                                                                                                                                                                                                                                                                                                                                                                                                                                                                                                                                                                                                                                                                                                                                                                                                                                                                                                                                                                                                                                                                                                                                                                                                                                                                                                                                                                                                                                                                                                                                                                                                                                                                                                                                                                                                                                                                                                                                                                                                                                                                                                                                                                                                                                                                                                                                                                                                                                                                                                                                                                                                                                                                                                                                                                                                                                                                                                                                                                                                                                                                                                                                                                                                                                                                                                                                                                                                                                                                                                                                                                                                                                                                                                                                                                                                                                                                                                                                                                                                                                                                                                                                                                                                                                                                                                                                                                                                                                                                                                                                                                                                                                                               | Blocks<br>1/4 yd | 2 1/2 yds |
| 1842 11M<br>1842 11M<br>7 52106 78494 9                                                                                                                                                                                                                                                                                                                                                                                                                                                                                                                                                                                                                                                                                                                                                                                                                                                                                                                                                                                                                                                                                                                                                                                                                                                                                                                                                                                                                                                                                                                                                                                                                                                                                                                                                                                                                                                                                                                                                                                                                                                                                                                                                                                                                                                                                                                                                                                                                                                                                                                                                                                                                                                                                                                                                                                                                                                                                                                                                                                                                                                                                                                                                                                                                                                                                                                                                                                                                                                                                                                                                                                                                                                                                                                                                                                                                                                                                                                                                                                                                                                                                                                                                                                                                                                                                                                                                                                                                                                                                                                                                                                                                                                                                                                                                                                                                                                                                                                                                                                                                                                                                                                                                                                                                                                                                                                                                                                                                                                                                                                                                                                                                | Blocks<br>1/4 yd | 2 1/2 yds |
| 1840 11M<br>7 52106 78485 7                                                                                                                                                                                                                                                                                                                                                                                                                                                                                                                                                                                                                                                                                                                                                                                                                                                                                                                                                                                                                                                                                                                                                                                                                                                                                                                                                                                                                                                                                                                                                                                                                                                                                                                                                                                                                                                                                                                                                                                                                                                                                                                                                                                                                                                                                                                                                                                                                                                                                                                                                                                                                                                                                                                                                                                                                                                                                                                                                                                                                                                                                                                                                                                                                                                                                                                                                                                                                                                                                                                                                                                                                                                                                                                                                                                                                                                                                                                                                                                                                                                                                                                                                                                                                                                                                                                                                                                                                                                                                                                                                                                                                                                                                                                                                                                                                                                                                                                                                                                                                                                                                                                                                                                                                                                                                                                                                                                                                                                                                                                                                                                                                            | Blocks<br>1/4 yd | 2 1/2 yds |
| 1844 11M                                                                                                                                                                                                                                                                                                                                                                                                                                                                                                                                                                                                                                                                                                                                                                                                                                                                                                                                                                                                                                                                                                                                                                                                                                                                                                                                                                                                                                                                                                                                                                                                                                                                                                                                                                                                                                                                                                                                                                                                                                                                                                                                                                                                                                                                                                                                                                                                                                                                                                                                                                                                                                                                                                                                                                                                                                                                                                                                                                                                                                                                                                                                                                                                                                                                                                                                                                                                                                                                                                                                                                                                                                                                                                                                                                                                                                                                                                                                                                                                                                                                                                                                                                                                                                                                                                                                                                                                                                                                                                                                                                                                                                                                                                                                                                                                                                                                                                                                                                                                                                                                                                                                                                                                                                                                                                                                                                                                                                                                                                                                                                                                                                               | Blocks<br>1/4 yd | 2 1/2 yds |