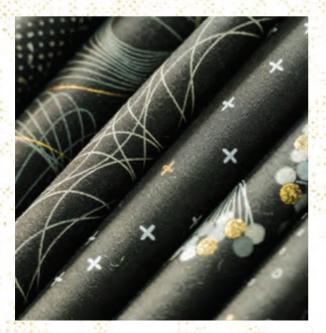

## Shimmer

Picture a lively crew of white, ecru, light grey, graphite, black, and a touch of gold metallic shimmer. These fabrics don't follow the seasonal crowd; they effortlessly balance modern sophistication and festivity, perfect for creating quilts that make a statement, holiday or not.