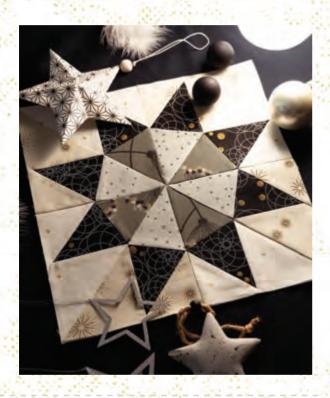

## Shimmer

Picture a lively crew of white, ecru, light grey, graphite, black, and a touch of gold metallic shimmer. These fabrics don't follow the seasonal crowd; they effortlessly balance modern sophistication and festivity, perfect for creating quilts that make a statement, holiday or not.

## **JUNE 2024 DELIVERY**

IG | @zenchicmoda #shimmerfabric

moda FABRICS + SUPPLIES®

В

Patterns by Zen Chic

- A) ZC MSQP Mega Star | 49" x 49" JR Friendly
- B) ZC TTQP Those Trees | 58" x 71"
- C) ZC WSQP Winter Star | 33" x 33"