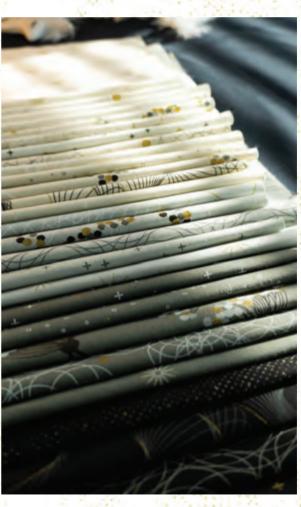

## Shimmer

Picture a lively crew of white, ecru, light grey, graphite, black, and a touch of gold metallic shimmer. These fabrics don't follow the seasonal crowd; they effortlessly balance modern sophistication and festivity, perfect for creating quilts that make a statement, holiday or not.