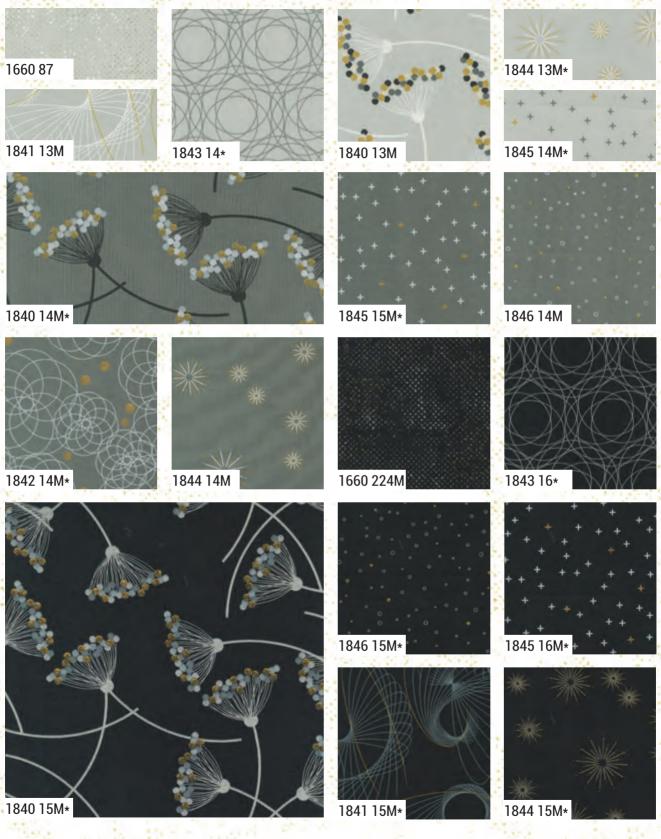

## Shimmer





Picture a lively crew of white, ecru, light grey, graphite, black, and a touch of gold metallic shimmer. These fabrics don't follow the seasonal crowd; they effortlessly balance modern sophistication and festivity, perfect for creating quilts that make a statement, holiday or not.

With Zen Chic's Shimmer, let your creativity shine bright and your quilts steal the spotlight. Dive in, and let the elegance of Shimmer spark your next quilting masterpiece!

## **JUNE 2024 DELIVERY**

IG | @zenchicmoda #shimmerfabric

moda FABRICS + SUPPLIES®







В

Patterns by Zen Chic

- A) ZC MSQP Mega Star | 49" x 49" JR Friendly
- B) ZC TTQP Those Trees | 58" x 71"
- C) ZC WSQP Winter Star | 33" x 33"



## shimmer ZEN CHIC



moda JUNE DELIVERY

## shimmer ZENCHIC



1840















JUNE DELIVERY