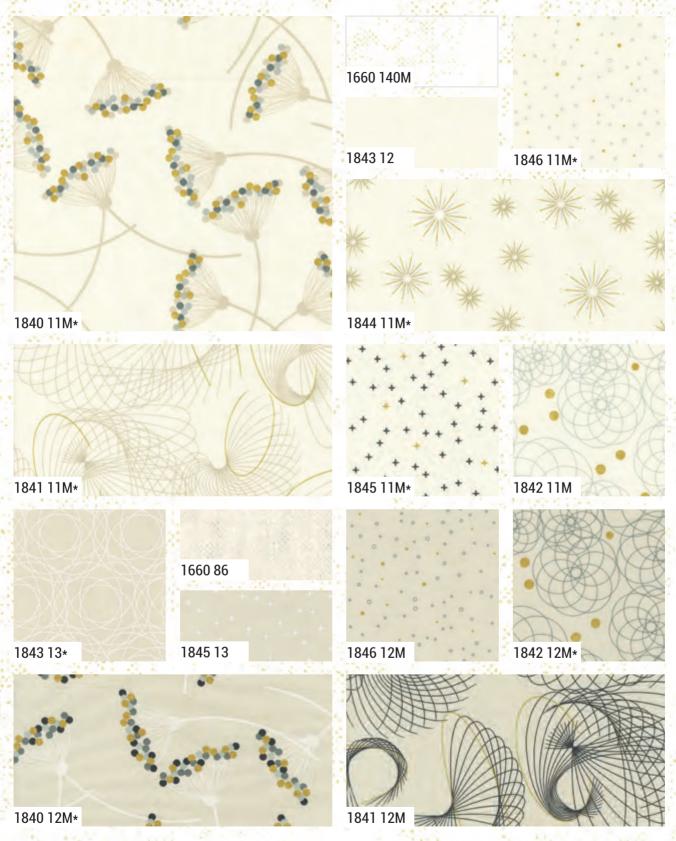

## Shimmer





Picture a lively crew of white, ecru, light grey, graphite, black, and a touch of gold metallic shimmer. These fabrics don't follow the seasonal crowd; they effortlessly balance modern sophistication and festivity, perfect for creating quilts that make a statement, holiday or not.

With Zen Chic's Shimmer, let your creativity shine bright and your quilts steal the spotlight. Dive in, and let the elegance of Shimmer spark your next quilting masterpiece!

## **JUNE 2024 DELIVERY**

IG | @zenchicmoda #shimmerfabric

moda FABRICS + SUPPLIES®







В

Patterns by Zen Chic

- A) ZC MSQP Mega Star | 49" x 49" JR Friendly
- B) ZC TTQP Those Trees | 58" x 71"
- C) ZC WSQP Winter Star | 33" x 33"



## shimmer ZEN CHIC



moda JUNE DELIVERY

## shimmer ZENCHIC



1840















JUNE DELIVERY