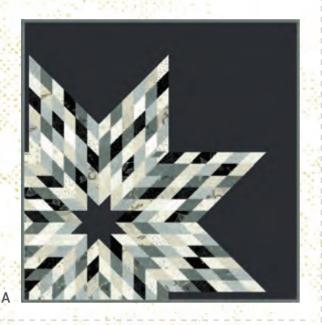

## **JUNE 2024 DELIVERY**

IG | @zenchicmoda #shimmerfabric

moda FABRICS + SUPPLIES®

В

Patterns by Zen Chic

- A) ZC MSQP Mega Star | 49" x 49" JR Friendly
- B) ZC TTQP Those Trees | 58" x 71"
- C) ZC WSQP Winter Star | 33" x 33"