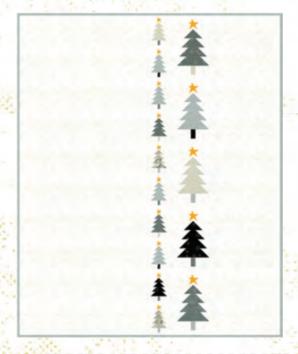

## **JUNE 2024 DELIVERY**

IG | @zenchicmoda #shimmerfabric

moda FABRICS + SUPPLIES®

В

Patterns by Zen Chic

- A) ZC MSQP Mega Star | 49" x 49" JR Friendly
- B) ZC TTQP Those Trees | 58" x 71"
- C) ZC WSQP Winter Star | 33" x 33"