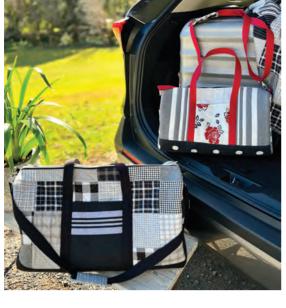

Patterns continued on next page

G) PTT 273 Holiday Holdalls Large 22" x 14" & Small 17" x 11" Made using wovens, slub canvas & toweling

J

- H) PTT 274 Christmas with Panache Stockings 18" x 12", Runner 53" x 18", Throw 58" x 70", Joy Pillow 20" x 20", House Pillow 17" x 33", Bauble Pillow 18" x 18", & Hanging Decorations 4" x 4" Made using wovens, slub canvas & toweling
- I) PTT 275 Bags of Style | 12" x 14" x 5" Made using wovens, slub canvas & toweling
- J) FREE PATTERN Panache Quilt | 73" x 83" Made using wovens, slub canvas & toweling. Download pattern from piecestotreasure.com