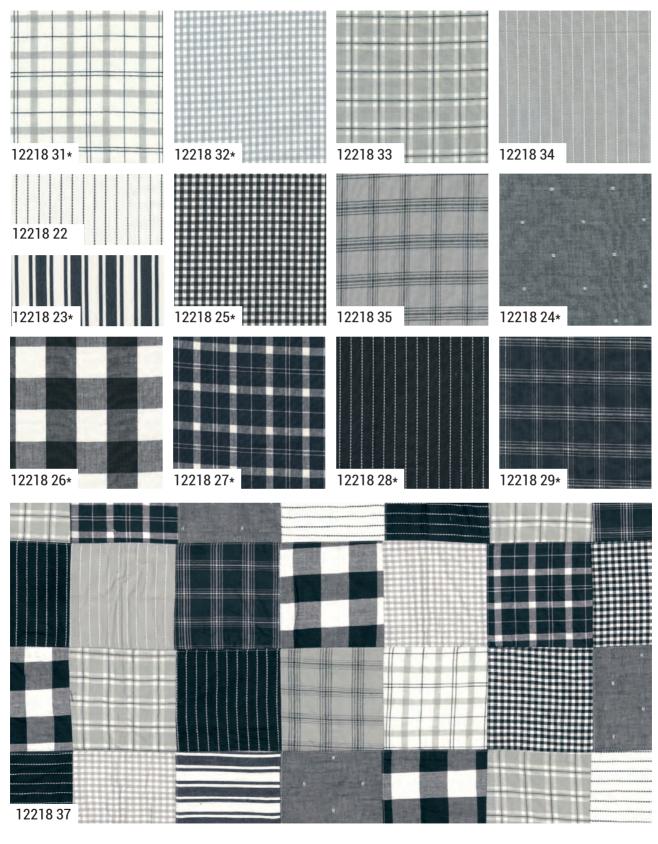

## Panache Wovens Pieces To Treasure

45" Stitched Patchwork features 4" blocks

# Panache Wovens Pieces To Treasure

12218

**APRIL DELIVERY** 

•25 Wovens •2 Patchwork •100% Premium Cotton

For Wovens Only: LCs & PPs include 25 skus plus two each of 12218-11, 14, 15, 17, 18, 19, 20, 21, 24, 25, 26, 28, 29, 30, 32, 33 & 35. Assortments and precuts do not include patchwork.