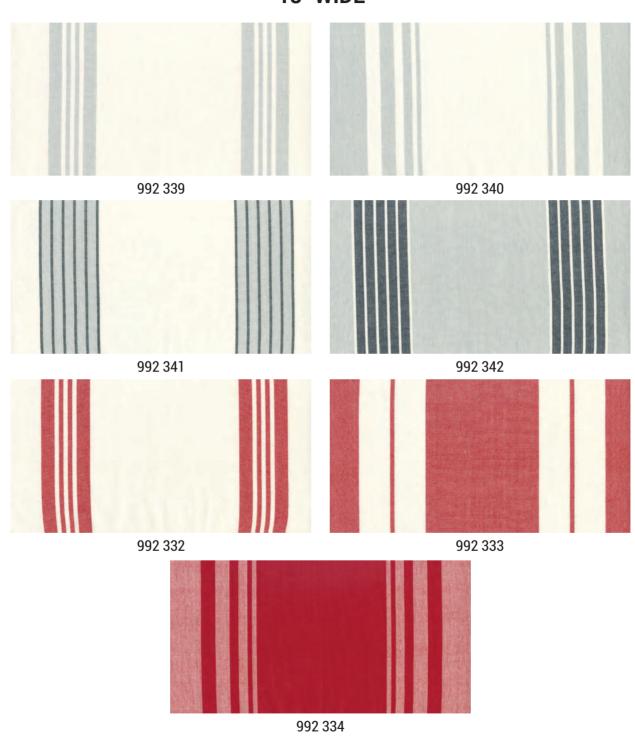

If you're not spoilt for choice enough, there are also eleven 18" wide towelings and two 60" wide towelings. Enjoy making table runners, pillows, throws, totes, and much more with these. Accompanied by nine new patterns, including a Christmas-themed booklet containing seven different projects, there is sure to be something to please everyone with Panache!

#### **45" WIDE**