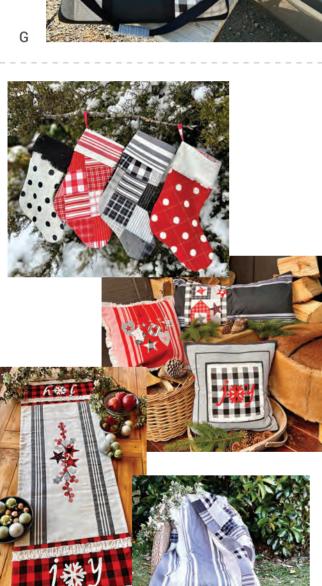

Patterns continued on next page

G) PTT 273 Holiday Holdalls Large 22" x 14" & Small 17" x 11" Made using wovens, slub canvas & toweling

J

- H) PTT 274 Christmas with Panache Stockings 18" x 12", Runner 53" x 18", Throw 58" x 70", Joy Pillow 20" x 20", House Pillow 17" x 33", Bauble Pillow 18" x 18", & Hanging Decorations 4" x 4" Made using wovens, slub canvas & toweling
- I) PTT 275 Bags of Style | 12" x 14" x 5" Made using wovens, slub canvas & toweling
- J) FREE PATTERN Panache Quilt | 73" x 83" Made using wovens, slub canvas & toweling. Download pattern from piecestotreasure.com