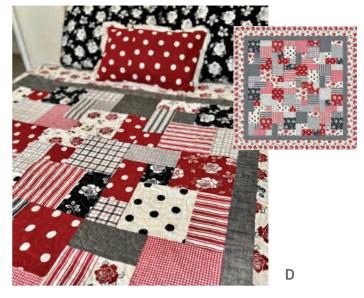

#### Patterns by Pieces to Treasure

- A) PTT 267 Tuxedo Junction | 82" x 82" Made using wovens
- B) PTT 268 Barn Dance | 78" x 78" Made using wovens
- C) PTT 269 Whirlygig | 72" x 82" LC Friendly Made using wovens & slub canvas
- D) PTT 270 French Connection | 3 Sizes Made using wovens, slub canvas & toweling
- E) PTT 271 Flourish Runner | 60" x 18" PP Friendly Made using wovens, slub canvas & toweling
- F) PTT 272 Be My Valentine Runner 18" x 54" & Pillow 24" x 15" Made using wovens, slub canvas & toweling