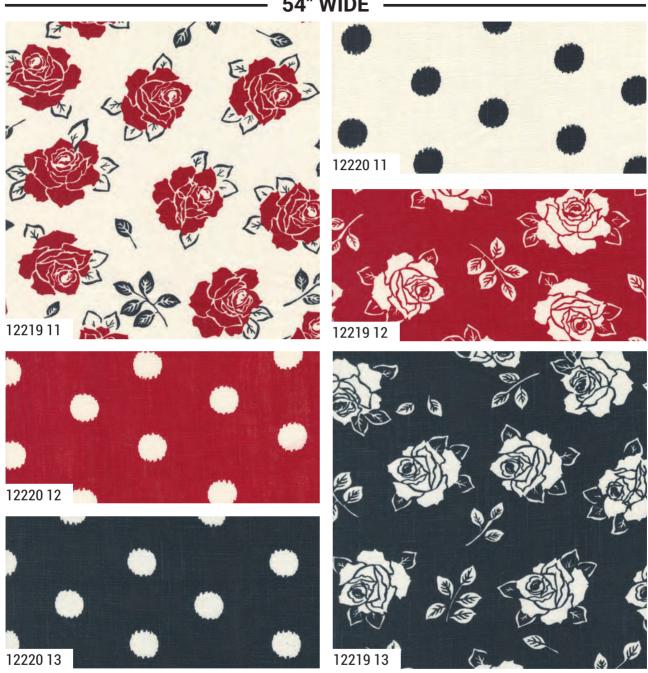

Based on stylish black and white, just adding a touch of red with pattern and texture creates Panache. This fabric range has it all.

Twenty-five woven checks and stripes are elevated by the addition of perfectly imperfect screen prints and three textured cotton slubs. The plain cotton slubs are 45" wide, and the three floral screen prints plus three ikat spots are 54" wide. All are ideal for introducing texture to your patchwork projects and home furnishings, such as pillows.

### **54" WIDE**