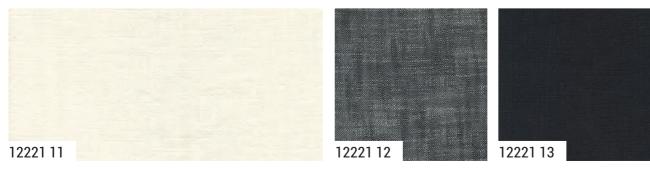

Based on stylish black and white, just adding a touch of red with pattern and texture creates Panache. This fabric range has it all.

Twenty-five woven checks and stripes are elevated by the addition of perfectly imperfect screen prints and three textured cotton slubs. The plain cotton slubs are 45" wide, and the three floral screen prints plus three ikat spots are 54" wide. All are ideal for introducing texture to your patchwork projects and home furnishings, such as pillows.

#### **45" WIDE**