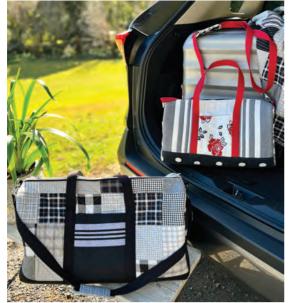

Patterns continued on next page

G) PTT 273 Holiday Holdalls Large 22" x 14" & Small 17" x 11" Made using wovens, slub canvas & toweling

J

- H) PTT 274 Christmas with Panache Stockings 18" x 12", Runner 53" x 18", Throw 58" x 70", Joy Pillow 20" x 20", House Pillow 17" x 33", Bauble Pillow 18" x 18", & Hanging Decorations 4" x 4" Made using wovens, slub canvas & toweling
- I) PTT 275 Bags of Style | 12" x 14" x 5" Made using wovens, slub canvas & toweling
- J) FREE PATTERN Panache Quilt | 73" x 83" Made using wovens, slub canvas & toweling. Download pattern from piecestotreasure.com