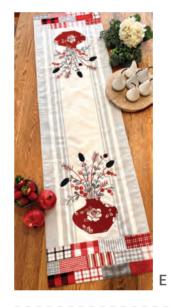

#### Patterns by Pieces to Treasure

- A) PTT 267 Tuxedo Junction | 82" x 82" Made using wovens
- B) PTT 268 Barn Dance | 78" x 78" Made using wovens
- C) PTT 269 Whirlygig | 72" x 82" LC Friendly Made using wovens & slub canvas
- D) PTT 270 French Connection | 3 Sizes Made using wovens, slub canvas & toweling
- E) PTT 271 Flourish Runner | 60" x 18" PP Friendly Made using wovens, slub canvas & toweling
- F) PTT 272 Be My Valentine Runner 18" x 54" & Pillow 24" x 15" Made using wovens, slub canvas & toweling