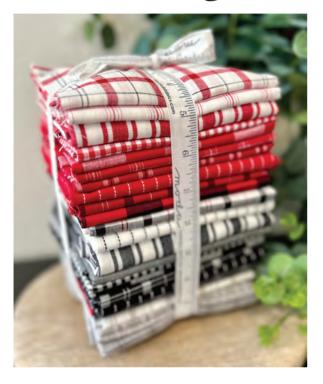

Based on stylish black and white, just adding a touch of red with pattern and texture creates Panache. This fabric range has it all.

Twenty-five woven checks and stripes are elevated by the addition of perfectly imperfect screen prints and three textured cotton slubs. The plain cotton slubs are 45" wide, and the three floral screen prints plus three ikat spots are 54" wide. All are ideal for introducing texture to your patchwork projects and home furnishings, such as pillows.

# Panache Wovens Pieces To Treasure

12218

**APRIL DELIVERY** 

•25 Wovens •2 Patchwork •100% Premium Cotton

For Wovens Only: LCs & PPs include 25 skus plus two each of 12218-11, 14, 15, 17, 18, 19, 20, 21, 24, 25, 26, 28, 29, 30, 32, 33 & 35. Assortments and precuts do not include patchwork.