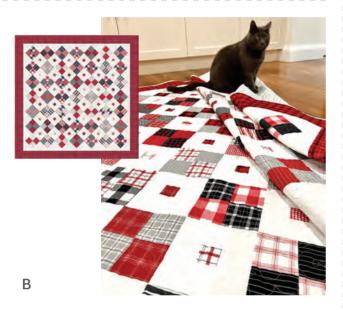

#### Patterns by Pieces to Treasure

- A) PTT 267 Tuxedo Junction | 82" x 82" Made using wovens
- B) PTT 268 Barn Dance | 78" x 78" Made using wovens
- C) PTT 269 Whirlygig | 72" x 82" LC Friendly Made using wovens & slub canvas
- D) PTT 270 French Connection | 3 Sizes Made using wovens, slub canvas & toweling
- E) PTT 271 Flourish Runner | 60" x 18" PP Friendly Made using wovens, slub canvas & toweling
- F) PTT 272 Be My Valentine Runner 18" x 54" & Pillow 24" x 15" Made using wovens, slub canvas & toweling