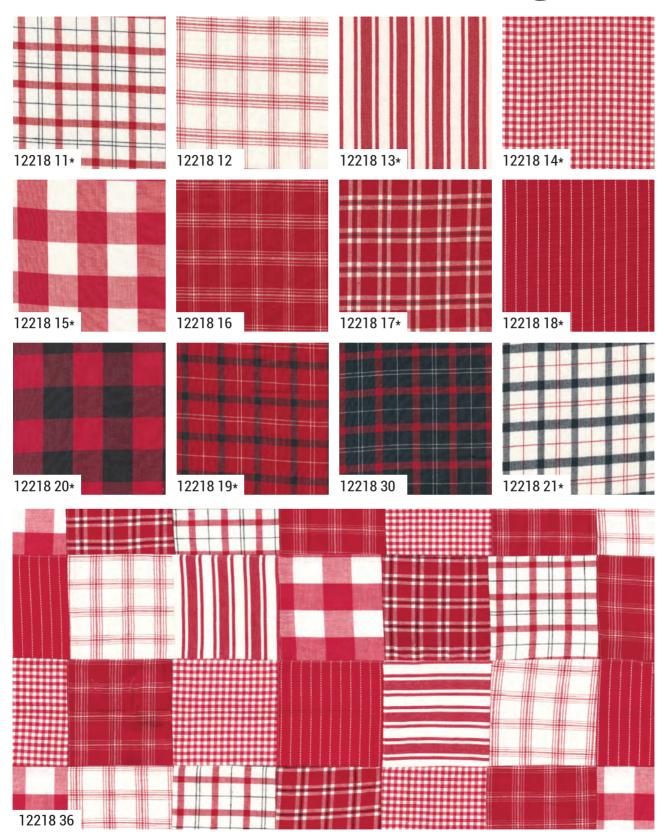

Based on stylish black and white, just adding a touch of red with pattern and texture creates Panache. This fabric range has it all.

Twenty-five woven checks and stripes are elevated by the addition of perfectly imperfect screen prints and three textured cotton slubs. The plain cotton slubs are 45" wide, and the three floral screen prints plus three ikat spots are 54" wide. All are ideal for introducing texture to your patchwork projects and home furnishings, such as pillows.

Creating even more Panache are two pieced 45" wide fabrics, stitched together with 4" squares from all the striped and checked wovens. Available in red/white and black/ white, these are perfect for premade quilt tops, backings, bags, and pillows.

# Panache Wovens Pieces To Treasure

12218

**APRIL DELIVERY** 

•25 Wovens •2 Patchwork •100% Premium Cotton

For Wovens Only: LCs & PPs include 25 skus plus two each of 12218-11, 14, 15, 17, 18, 19, 20, 21, 24, 25, 26, 28, 29, 30, 32, 33 & 35. Assortments and precuts do not include patchwork.