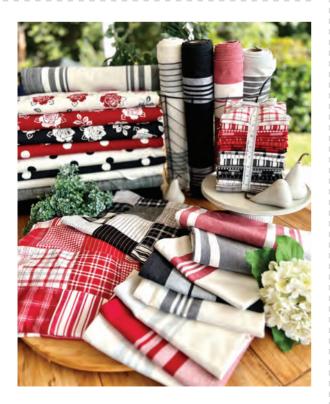

Based on stylish black and white, just adding a touch of red with pattern and texture creates Panache. This fabric range has it all.

Twenty-five woven checks and stripes are elevated by the addition of perfectly imperfect screen prints and three textured cotton slubs. The plain cotton slubs are 45" wide, and the three floral screen prints plus three ikat spots are 54" wide. All are ideal for introducing texture to your patchwork projects and home furnishings, such as pillows.

Creating even more Panache are two pieced 45" wide fabrics, stitched together with 4" squares from all the striped and checked wovens. Available in red/white and black/ white, these are perfect for premade quilt tops, backings, bags, and pillows.

If you're not spoilt for choice enough, there are also eleven 18" wide towelings and two 60" wide towelings. Enjoy making table runners, pillows, throws, totes, and much more with these. Accompanied by nine new patterns, including a Christmas-themed booklet containing seven different projects, there is sure to be something to please everyone with Panache!