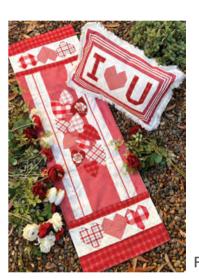

#### Patterns by Pieces to Treasure

- A) PTT 267 Tuxedo Junction | 82" x 82" Made using wovens
- B) PTT 268 Barn Dance | 78" x 78" Made using wovens
- C) PTT 269 Whirlygig | 72" x 82" LC Friendly Made using wovens & slub canvas
- D) PTT 270 French Connection | 3 Sizes Made using wovens, slub canvas & toweling
- E) PTT 271 Flourish Runner | 60" x 18" PP Friendly Made using wovens, slub canvas & toweling
- F) PTT 272 Be My Valentine Runner 18" x 54" & Pillow 24" x 15" Made using wovens, slub canvas & toweling