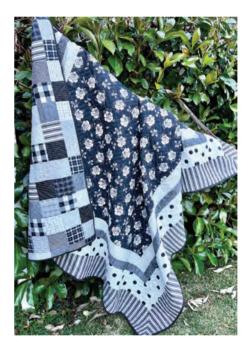

#### Patterns by Pieces to Treasure

- A) PTT 267 Tuxedo Junction | 82" x 82" Made using wovens
- B) PTT 268 Barn Dance | 78" x 78" Made using wovens
- C) PTT 269 Whirlygig | 72" x 82" LC Friendly Made using wovens & slub canvas
- D) PTT 270 French Connection | 3 Sizes Made using wovens, slub canvas & toweling
- E) PTT 271 Flourish Runner | 60" x 18" PP Friendly Made using wovens, slub canvas & toweling
- F) PTT 272 Be My Valentine Runner 18" x 54" & Pillow 24" x 15" Made using wovens, slub canvas & toweling

## Panache Wovens Pieces To Treasure

45" Stitched Patchwork features 4" blocks