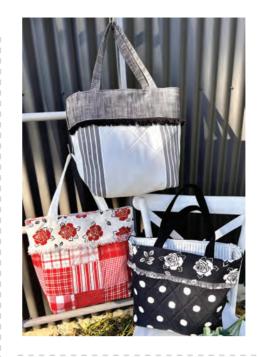

Patterns continued on next page

G) PTT 273 Holiday Holdalls Large 22" x 14" & Small 17" x 11" Made using wovens, slub canvas & toweling

J

- H) PTT 274 Christmas with Panache Stockings 18" x 12", Runner 53" x 18", Throw 58" x 70", Joy Pillow 20" x 20", House Pillow 17" x 33", Bauble Pillow 18" x 18", & Hanging Decorations 4" x 4" Made using wovens, slub canvas & toweling
- I) PTT 275 Bags of Style | 12" x 14" x 5" Made using wovens, slub canvas & toweling
- J) FREE PATTERN Panache Quilt | 73" x 83" Made using wovens, slub canvas & toweling. Download pattern from piecestotreasure.com