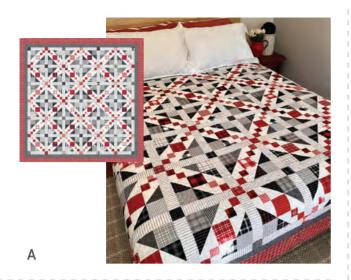

#### Patterns by Pieces to Treasure

- A) PTT 267 Tuxedo Junction | 82" x 82" Made using wovens
- B) PTT 268 Barn Dance | 78" x 78" Made using wovens
- C) PTT 269 Whirlygig | 72" x 82" LC Friendly Made using wovens & slub canvas
- D) PTT 270 French Connection | 3 Sizes Made using wovens, slub canvas & toweling
- E) PTT 271 Flourish Runner | 60" x 18" PP Friendly Made using wovens, slub canvas & toweling
- F) PTT 272 Be My Valentine Runner 18" x 54" & Pillow 24" x 15" Made using wovens, slub canvas & toweling