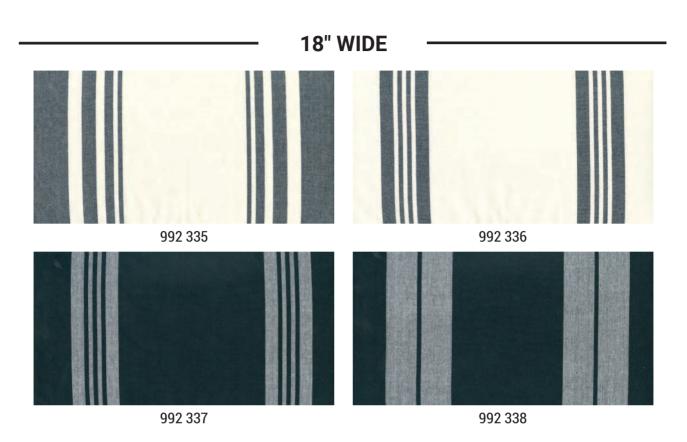

If you're not spoilt for choice enough, there are also eleven 18" wide towelings and two 60" wide towelings. Enjoy making table runners, pillows, throws, totes, and much more with these. Accompanied by nine new patterns, including a Christmas-themed booklet containing seven different projects, there is sure to be something to please everyone with Panache!

### 18" WIDE

modus FABRICS + SUPPLIES®

**APRIL DELIVERY** 