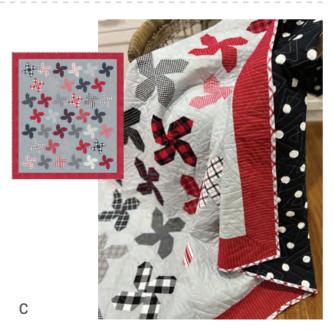

#### Patterns by Pieces to Treasure

- A) PTT 267 Tuxedo Junction | 82" x 82" Made using wovens
- B) PTT 268 Barn Dance | 78" x 78" Made using wovens
- C) PTT 269 Whirlygig | 72" x 82" LC Friendly Made using wovens & slub canvas
- D) PTT 270 French Connection | 3 Sizes Made using wovens, slub canvas & toweling
- E) PTT 271 Flourish Runner | 60" x 18" PP Friendly Made using wovens, slub canvas & toweling
- F) PTT 272 Be My Valentine Runner 18" x 54" & Pillow 24" x 15" Made using wovens, slub canvas & toweling