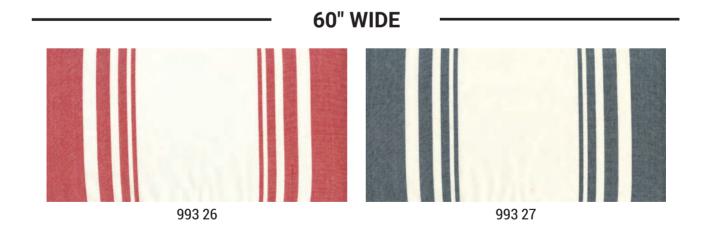

If you're not spoilt for choice enough, there are also eleven 18" wide towelings and two 60" wide towelings. Enjoy making table runners, pillows, throws, totes, and much more with these. Accompanied by nine new patterns, including a Christmas-themed booklet containing seven different projects, there is sure to be something to please everyone with Panache!