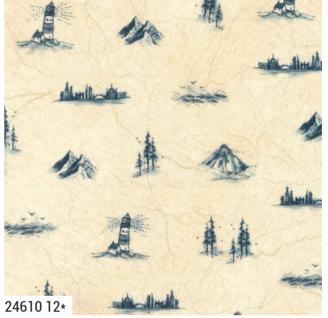

# LONGSHORE BY JANET CLARE

Longshore combines my fascination with maps and all things coastal with my wanderlust to explore and see more of the world. You just can't beat the thrill of being somewhere new (even if it's just a few miles away from home) and seeing everything with fresh eyes and inspiring energy.

I've chosen my favourite calming colour palette and combined it with storytelling prints for city breaks, mountain stays, visits to forests and days at the seaside; there's plenty of subtle and textural designs to accompany them and a fabulous collage print straight from the pages of my sketchbook.