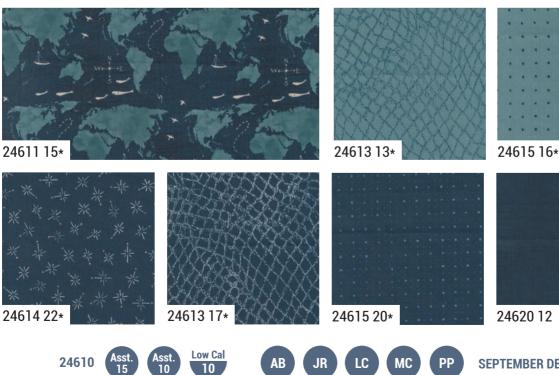

**SEPTEMBER DELIVERY** 

•27 Prints •100% Premium Cotton Precuts do not include the panel. JRs, LCs, MCs & PPs include 26 skus plus two each of 24610 - 24612, 24614-13 & 22, 24616 & 24618.