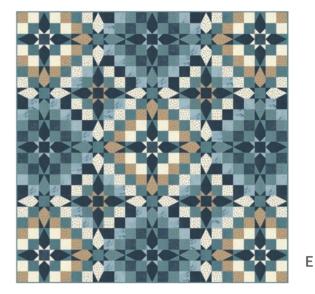

#### Patterns by Janet Clare

- A) JC 054 Spoondrift | 65" x 72"
- B) JC 159 Sailing the Blue | 72" x 72"
- C) JC 161 Sail Away | 68" x 68"
- D) JC 241 P.O.S.H. (Port Out Starboard Home) 71" x 85"
- E) JC 255 Polestar | 75" x 75"
- F) JC 256 Good Tidings | 66" x 66"