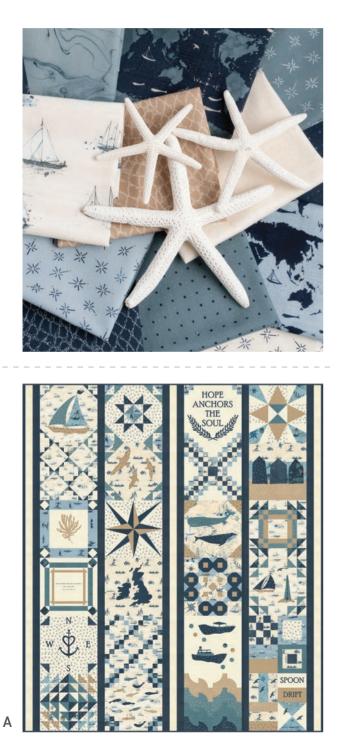

# LONGSHORE BY JANET CLARE

Longshore combines my fascination with maps and all things coastal with my wanderlust to explore and see more of the world. You just can't beat the thrill of being somewhere new (even if it's just a few miles away from home) and seeing everything with fresh eyes and inspiring energy.

I've chosen my favourite calming colour palette and combined it with storytelling prints for city breaks, mountain stays, visits to forests and days at the seaside; there's plenty of subtle and textural designs to accompany them and a fabulous collage print straight from the pages of my sketchbook.

#### Patterns by Janet Clare

- A) JC 054 Spoondrift | 65" x 72"
- B) JC 159 Sailing the Blue | 72" x 72"
- C) JC 161 Sail Away | 68" x 68"
- D) JC 241 P.O.S.H. (Port Out Starboard Home) 71" x 85"
- E) JC 255 Polestar | 75" x 75"
- F) JC 256 Good Tidings | 66" x 66"