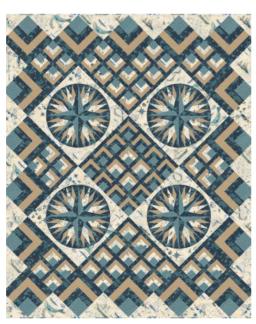

#### Patterns by Janet Clare

- A) JC 054 Spoondrift | 65" x 72"
- B) JC 159 Sailing the Blue | 72" x 72"
- C) JC 161 Sail Away | 68" x 68"
- D) JC 241 P.O.S.H. (Port Out Starboard Home) 71" x 85"
- E) JC 255 Polestar | 75" x 75"
- F) JC 256 Good Tidings | 66" x 66"