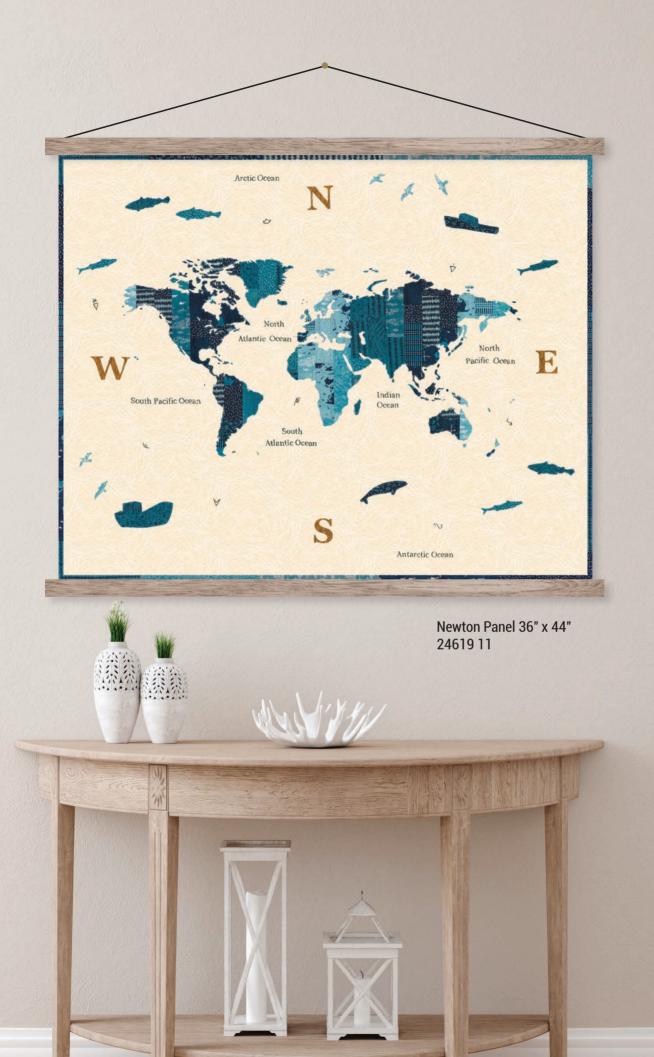

Just add the dates and details of your adventures to the Newton map panel to create a truly unique family heirloom.

With Longshore, you can create quilts for every explorer, homebird, and adventure seeker you know!