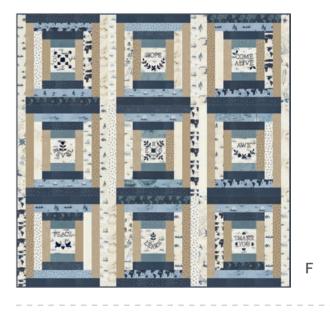

#### Patterns by Janet Clare

- A) JC 054 Spoondrift | 65" x 72"
- B) JC 159 Sailing the Blue | 72" x 72"
- C) JC 161 Sail Away | 68" x 68"
- D) JC 241 P.O.S.H. (Port Out Starboard Home) 71" x 85"
- E) JC 255 Polestar | 75" x 75"
- F) JC 256 Good Tidings | 66" x 66"