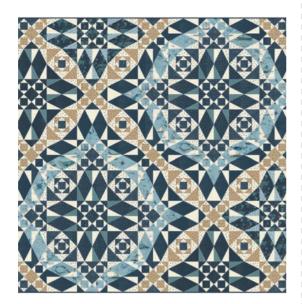

#### Patterns by Janet Clare

- A) JC 054 Spoondrift | 65" x 72"
- B) JC 159 Sailing the Blue | 72" x 72"
- C) JC 161 Sail Away | 68" x 68"
- D) JC 241 P.O.S.H. (Port Out Starboard Home) 71" x 85"
- E) JC 255 Polestar | 75" x 75"
- F) JC 256 Good Tidings | 66" x 66"