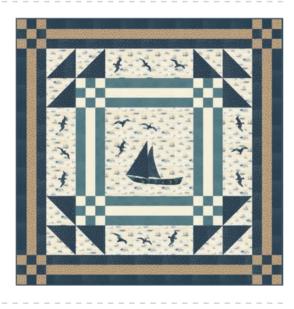

#### Patterns by Janet Clare

- A) JC 054 Spoondrift | 65" x 72"
- B) JC 159 Sailing the Blue | 72" x 72"
- C) JC 161 Sail Away | 68" x 68"
- D) JC 241 P.O.S.H. (Port Out Starboard Home) 71" x 85"
- E) JC 255 Polestar | 75" x 75"
- F) JC 256 Good Tidings | 66" x 66"