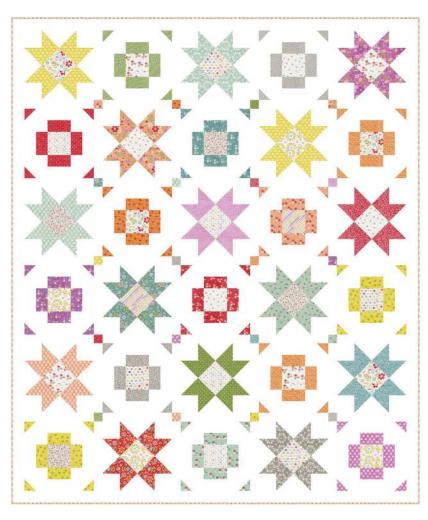

### Starry Eyed

Quilting Life Designs • 47 1/2" x 60 1/2"

**QLD 244** 

Retail

6 69936 80912 7

| 37680 14  7 52106 78966 1                     | Blocks<br><b>F8</b> | 1 1/4 yds | * *                                          | 37684 15                    | Blocks<br><b>F8</b>  | 1 1/4 yds               |
|-----------------------------------------------|---------------------|-----------|----------------------------------------------|-----------------------------|----------------------|-------------------------|
| 37680 16  7 52106 78967 8                     | Blocks<br><b>F8</b> | 1 1/4 yds |                                              | 37685 12<br>7 52106 78988 3 | Blocks<br><b>F8</b>  | 1 1/4 yds               |
| 37680 18  7 52106 78968 5                     | Blocks<br><b>F8</b> | 1 1/4 yds |                                              | 37685 31<br>7 52106 78991 3 | Blocks, inne         | er border<br>18 3/4 yds |
| 37681 15                                      | Blocks<br><b>F8</b> | 1 1/4 yds | . x . x . x<br>. x . x . x                   | 37686 19                    | Blocks<br><b>F8</b>  | 1 1/4 yds               |
| 37682 13  7 52106 78973 9                     | Blocks<br><b>F8</b> | 1 1/4 yds | · x · x · x · x                              | 37686 21<br>7 52106 78995 1 | Blocks<br><b>F8</b>  | 1 1/4 yds               |
| 37682 15  7 52106 78974 6                     | Blocks<br><b>F8</b> | 1 1/4 yds | ***                                          | <b>37680 11</b>             | Block cent<br>1/2 yd | er accent<br>5 yds      |
| 37682 16  *********************************** | Blocks<br><b>F8</b> | 1 1/4 yds |                                              | 37685 11<br>7 52106 78987 6 | Sashing<br>3/8 yd    | 3 3/4 yds               |
| 37682 18                                      | Blocks<br><b>F8</b> | 1 1/4 yds | ***                                          | 37682 16  7 52106 78975 3   | Cornerstone 1/2 yd   | es, binding<br>5 yds    |
| 37683 13                                      | Blocks<br><b>F8</b> | 1 1/4 yds | **                                           | 37680 13                    | Outer bord<br>7/8 yd | der<br>8 3/4 yds        |
| 37683 20  7 52106 78982 1                     | Blocks<br><b>F8</b> | 1 1/4 yds | <b>****</b> ******************************** | 37680 11<br>                | Backing 3 1/4 yds    | 32 1/2 yds              |