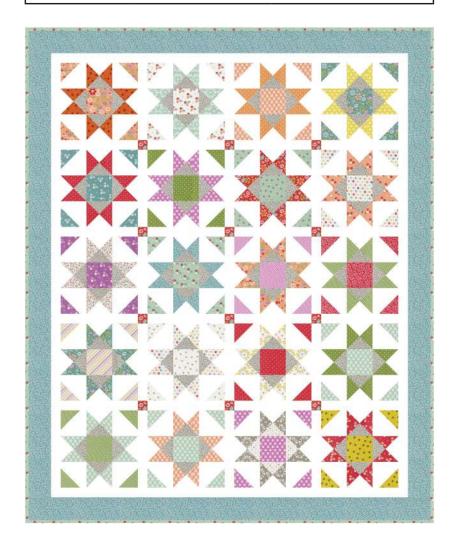

### Starry Eyed

Quilting Life Designs • 47 1/2" x 60 1/2"

**QLD 244** 

Retail

6 69936 80912 7

| 37680 14  7 52106 78966 1                     | Blocks<br><b>F8</b> | 1 1/4 yds | * *                                          | 37684 15                    | Blocks<br><b>F8</b>  | 1 1/4 yds               |
|-----------------------------------------------|---------------------|-----------|----------------------------------------------|-----------------------------|----------------------|-------------------------|
| 37680 16  7 52106 78967 8                     | Blocks<br><b>F8</b> | 1 1/4 yds |                                              | 37685 12<br>7 52106 78988 3 | Blocks<br><b>F8</b>  | 1 1/4 yds               |
| 37680 18  7 52106 78968 5                     | Blocks<br><b>F8</b> | 1 1/4 yds |                                              | 37685 31<br>7 52106 78991 3 | Blocks, inne         | er border<br>18 3/4 yds |
| 37681 15                                      | Blocks<br><b>F8</b> | 1 1/4 yds | . x . x . x<br>. x . x . x                   | 37686 19                    | Blocks<br><b>F8</b>  | 1 1/4 yds               |
| 37682 13  7 52106 78973 9                     | Blocks<br><b>F8</b> | 1 1/4 yds | · x · x · x · x                              | 37686 21<br>7 52106 78995 1 | Blocks<br><b>F8</b>  | 1 1/4 yds               |
| 37682 15  7 52106 78974 6                     | Blocks<br><b>F8</b> | 1 1/4 yds | ***                                          | <b>37680 11</b>             | Block cent<br>1/2 yd | er accent<br>5 yds      |
| 37682 16  *********************************** | Blocks<br><b>F8</b> | 1 1/4 yds |                                              | 37685 11<br>7 52106 78987 6 | Sashing<br>3/8 yd    | 3 3/4 yds               |
| 37682 18                                      | Blocks<br><b>F8</b> | 1 1/4 yds | ***                                          | 37682 16  7 52106 78975 3   | Cornerstone 1/2 yd   | es, binding<br>5 yds    |
| 37683 13                                      | Blocks<br><b>F8</b> | 1 1/4 yds | **                                           | 37680 13                    | Outer bord<br>7/8 yd | der<br>8 3/4 yds        |
| 37683 20  7 52106 78982 1                     | Blocks<br><b>F8</b> | 1 1/4 yds | <b>****</b> ******************************** | 37680 11<br>                | Backing 3 1/4 yds    | 32 1/2 yds              |