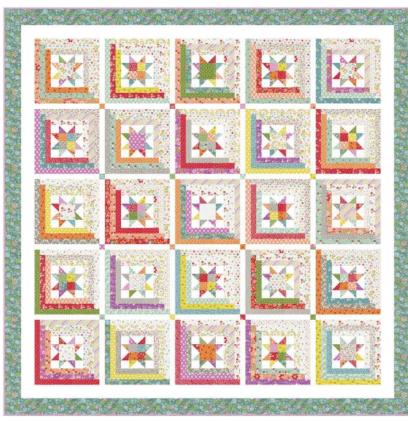

### Radiance

Chelsi Stratton Designs • 70 1/2" x 84"

**CSD 159** 

Retail

7 84300 43315 6

| Yardage Requirements |                             | 1 Quilt                  | 10 Quilts        |
|----------------------|-----------------------------|--------------------------|------------------|
|                      | 37680AB                     | Blocks, po:              | sts<br>10 ABs    |
|                      | 37685 31<br>7 52106 78991 3 | Backgrour 4 3/4 yds      | nd<br>47 1/2 yds |
| * × *                | 37684 11<br>7 52106 78983 8 | Backing <b>5 yds</b>     | 50 yds           |
|                      | 37683 13<br>7 52106 78979 1 | Binding<br><b>3/4 yd</b> | 7 1/2 yds        |
|                      |                             |                          |                  |