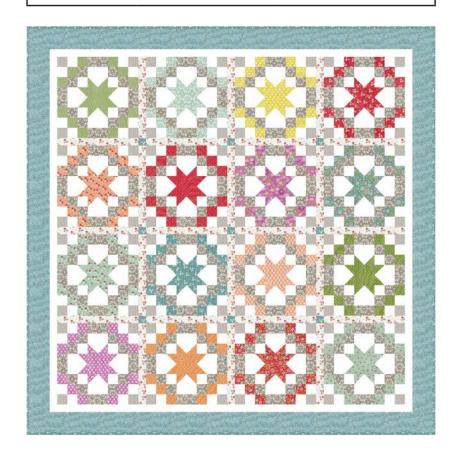

### Starry Eyed

Quilting Life Designs • 47 1/2" x 60 1/2"

**QLD 244** 

Retail

6 69936 80912 7

| 37680 14  7 52106 78966 1                     | Blocks<br><b>F8</b> | 1 1/4 yds | * *                                          | 37684 15                    | Blocks<br><b>F8</b>  | 1 1/4 yds               |
|-----------------------------------------------|---------------------|-----------|----------------------------------------------|-----------------------------|----------------------|-------------------------|
| 37680 16  7 52106 78967 8                     | Blocks<br><b>F8</b> | 1 1/4 yds |                                              | 37685 12<br>7 52106 78988 3 | Blocks<br><b>F8</b>  | 1 1/4 yds               |
| 37680 18  7 52106 78968 5                     | Blocks<br><b>F8</b> | 1 1/4 yds |                                              | 37685 31<br>7 52106 78991 3 | Blocks, inne         | er border<br>18 3/4 yds |
| 37681 15                                      | Blocks<br><b>F8</b> | 1 1/4 yds | . x . x . x<br>. x . x . x                   | 37686 19                    | Blocks<br><b>F8</b>  | 1 1/4 yds               |
| 37682 13  7 52106 78973 9                     | Blocks<br><b>F8</b> | 1 1/4 yds | · x · x · x · x                              | 37686 21<br>7 52106 78995 1 | Blocks<br><b>F8</b>  | 1 1/4 yds               |
| 37682 15  7 52106 78974 6                     | Blocks<br><b>F8</b> | 1 1/4 yds | ***                                          | <b>37680 11</b>             | Block cent<br>1/2 yd | er accent<br>5 yds      |
| 37682 16  *********************************** | Blocks<br><b>F8</b> | 1 1/4 yds |                                              | 37685 11<br>7 52106 78987 6 | Sashing<br>3/8 yd    | 3 3/4 yds               |
| 37682 18                                      | Blocks<br><b>F8</b> | 1 1/4 yds | ***                                          | 37682 16  7 52106 78975 3   | Cornerstone 1/2 yd   | es, binding<br>5 yds    |
| 37683 13                                      | Blocks<br><b>F8</b> | 1 1/4 yds | **                                           | 37680 13                    | Outer bord<br>7/8 yd | der<br>8 3/4 yds        |
| 37683 20  7 52106 78982 1                     | Blocks<br><b>F8</b> | 1 1/4 yds | <b>****</b> ******************************** | 37680 11<br>                | Backing 3 1/4 yds    | 32 1/2 yds              |