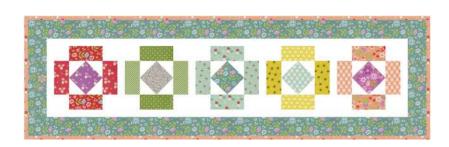

#### YARDAGES FOR RUNNER #1: 54" x 16"

37680PP

Blocks (enough for Runner #1 & #2)

7 52106 78963 0

10 PPs

37685 31

Background

7 52106 78991 3

#### YARDAGES FOR RUNNER #2: 45" x 18"

37685 31

Background

7 52106 78991 3

3/8 yd 3 3/4 yds

37680 11

Setting

7 52106 78964 7