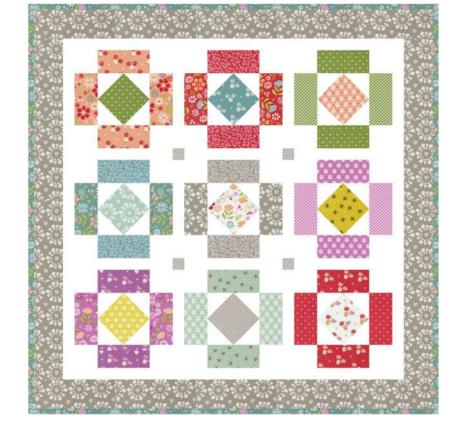

### Patchwork Garden Remix

Quilting Life Designs • 2 sizes

QLD 245

Retail

Larger Version 75" x 75"

#### ADDITIONAL YARDAGES FOR MINI 26 1/4" 21 1/2"

| Yardage Requirements |                             | 1 Quilt                  | 10 Quilts            |
|----------------------|-----------------------------|--------------------------|----------------------|
|                      | 37680HB  7 52106 78959 3    | Patchwork 2 HB           | blocks<br>20 HBs     |
| 000                  | 37683 15<br>7 52106 78981 4 | Sashing<br><b>3/4 yd</b> | 7 1/2 yds            |
| * **                 | 37682 18  7 52106 78977 7   | 9-patch co<br>1/2 yd     | ornerstones<br>5 yds |
|                      | 37685 31  7 52106 78991 3   | Backgroun  4 yds         | d<br>40 yds          |
|                      | 37680 18  7 52106 78968 5   | Outer bord<br>1 1/4 yds  | ler<br>12 1/2 yds    |
|                      | 37685 11<br>7 52106 78987 6 | Backing<br>4 5/8 yds     | 46 1/4 yds           |
|                      | 37685 18  7 52106 78990 6   | Binding<br>3/4 yd        | 7 1/2 yds            |