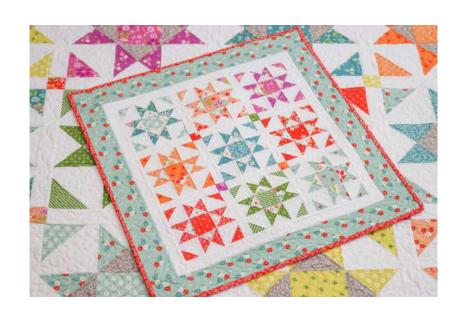

### Family Favorites Book

It's Sew Emma • Multiple Projects

ISE 959 Retail 9"798986"060675

Brightly Sampler Quilt - 59" x 72 1/2"

| Yardage Requirements |                                 | 1 Quilt                           | 10 Quilts |
|----------------------|---------------------------------|-----------------------------------|-----------|
|                      | 37680AB                         | Blocks, cornerstones  1 AB 10 ABs |           |
|                      | <b>37685 31</b>                 | Bkgd, sashi<br>3 5/8 yds          | O         |
| * . *                | <b>37682 11</b>                 | Backing<br>3 7/8 yds              | 40 yds    |
|                      | <b>37687 14</b> 7 52106 78998 2 | Binding<br>3/4 yd                 | 7 1/2 yds |

Brightly Sampler Quilt will be a future QAL.

Saltwater Sampler Quilt - 72 1/2" x 93 1/2"

| Yardage | Requirements                    | 1 Quilt                  | 10 Quilts       |
|---------|---------------------------------|--------------------------|-----------------|
|         | 37680AB                         | Blocks<br>1 AB           | 10 ABs          |
| ****    | 37680 11<br>7 52106 78964 7     | Blocks<br>1/2 yd         | 5 yds           |
|         | 37685 31<br>7 52106 78991 3     | Backgroun 5 1/4          | d<br>52 1/2 yds |
|         | <b>37687 12</b> 7 52106 78997 5 | Sashing<br><b>7/8 yd</b> | 8 yds           |
|         | 37685 16<br>7 52106 78989 0     | Cornerston 3/8 yd        |                 |
| ****    | <b>37680 11</b>                 | Backing<br>5 3/4 yds     | 57 1/2 yds      |
|         | <b>37685 16</b> 7 52106 78989 0 | Binding<br><b>7/8 yd</b> | 8 3/4 yds       |