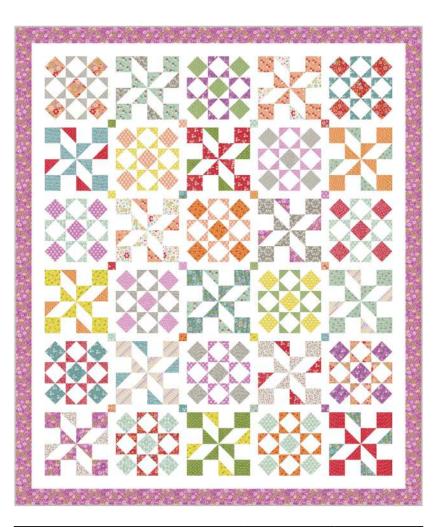

### Family Favorites Book

It's Sew Emma • Multiple Projects

ISE 959 Retail 9"798986"060675

Brightly Sampler Quilt - 59" x 72 1/2"

| Yardage Requirements |                                 | 1 Quilt                           | 10 Quilts |
|----------------------|---------------------------------|-----------------------------------|-----------|
|                      | 37680AB                         | Blocks, cornerstones  1 AB 10 ABs |           |
|                      | <b>37685 31</b>                 | Bkgd, sashi<br>3 5/8 yds          | O         |
| * . *                | <b>37682 11</b>                 | Backing<br>3 7/8 yds              | 40 yds    |
|                      | <b>37687 14</b> 7 52106 78998 2 | Binding<br>3/4 yd                 | 7 1/2 yds |

Brightly Sampler Quilt will be a future QAL.

Saltwater Sampler Quilt - 72 1/2" x 93 1/2"

| Yardage | Requirements                    | 1 Quilt                  | 10 Quilts       |
|---------|---------------------------------|--------------------------|-----------------|
|         | 37680AB                         | Blocks<br>1 AB           | 10 ABs          |
| ****    | 37680 11<br>7 52106 78964 7     | Blocks<br>1/2 yd         | 5 yds           |
|         | 37685 31<br>7 52106 78991 3     | Backgroun 5 1/4          | d<br>52 1/2 yds |
|         | <b>37687 12</b> 7 52106 78997 5 | Sashing<br><b>7/8 yd</b> | 8 yds           |
|         | 37685 16<br>7 52106 78989 0     | Cornerston 3/8 yd        |                 |
| ****    | <b>37680 11</b>                 | Backing<br>5 3/4 yds     | 57 1/2 yds      |
|         | <b>37685 16</b> 7 52106 78989 0 | Binding<br><b>7/8 yd</b> | 8 3/4 yds       |