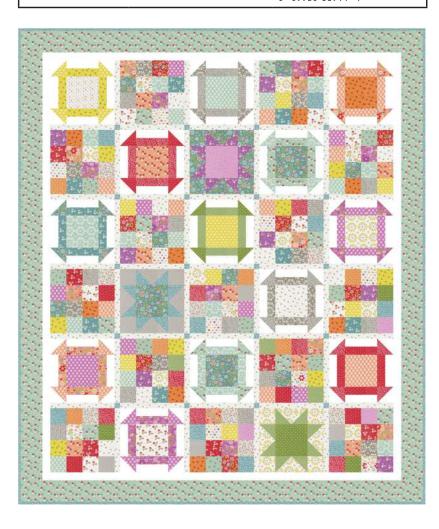

### Family Favorites Book

It's Sew Emma • Multiple Projects

ISE 959 Retail 9"798986"060675

Brightly Sampler Quilt - 59" x 72 1/2"

| Yardage Requirements |                                 | 1 Quilt                           | 10 Quilts |
|----------------------|---------------------------------|-----------------------------------|-----------|
|                      | 37680AB                         | Blocks, cornerstones  1 AB 10 ABs |           |
|                      | <b>37685 31</b>                 | Bkgd, sashi<br>3 5/8 yds          | O         |
| * . *                | <b>37682 11</b>                 | Backing<br>3 7/8 yds              | 40 yds    |
|                      | <b>37687 14</b> 7 52106 78998 2 | Binding<br>3/4 yd                 | 7 1/2 yds |

Brightly Sampler Quilt will be a future QAL.

Saltwater Sampler Quilt - 72 1/2" x 93 1/2"

| Yardage | Requirements                    | 1 Quilt                  | 10 Quilts       |
|---------|---------------------------------|--------------------------|-----------------|
|         | 37680AB                         | Blocks<br>1 AB           | 10 ABs          |
| ****    | 37680 11<br>7 52106 78964 7     | Blocks<br>1/2 yd         | 5 yds           |
|         | 37685 31<br>7 52106 78991 3     | Backgroun 5 1/4          | d<br>52 1/2 yds |
|         | <b>37687 12</b> 7 52106 78997 5 | Sashing<br><b>7/8 yd</b> | 8 yds           |
|         | 37685 16<br>7 52106 78989 0     | Cornerston 3/8 yd        |                 |
| ****    | <b>37680 11</b>                 | Backing<br>5 3/4 yds     | 57 1/2 yds      |
|         | <b>37685 16</b> 7 52106 78989 0 | Binding<br><b>7/8 yd</b> | 8 3/4 yds       |