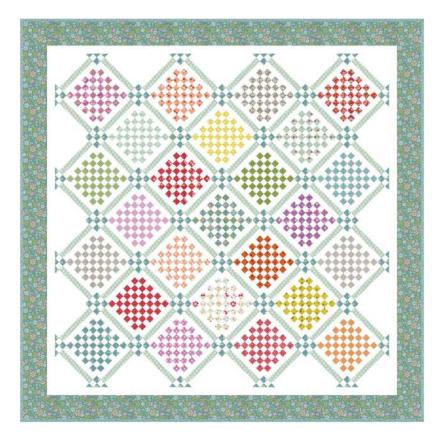

### Patchwork Garden Remix

Quilting Life Designs • 2 sizes

QLD 245

Retail

Larger Version 75" x 75"

#### ADDITIONAL YARDAGES FOR MINI 26 1/4" 21 1/2"

| Yardage Requirements |                             | 1 Quilt                  | 10 Quilts            |
|----------------------|-----------------------------|--------------------------|----------------------|
|                      | 37680HB  7 52106 78959 3    | Patchwork 2 HB           | blocks<br>20 HBs     |
| 000                  | 37683 15<br>7 52106 78981 4 | Sashing<br><b>3/4 yd</b> | 7 1/2 yds            |
| * **                 | 37682 18  7 52106 78977 7   | 9-patch co<br>1/2 yd     | ornerstones<br>5 yds |
|                      | 37685 31  7 52106 78991 3   | Backgroun  4 yds         | d<br>40 yds          |
|                      | 37680 18  7 52106 78968 5   | Outer bord<br>1 1/4 yds  | ler<br>12 1/2 yds    |
|                      | 37685 11<br>7 52106 78987 6 | Backing<br>4 5/8 yds     | 46 1/4 yds           |
|                      | 37685 18  7 52106 78990 6   | Binding<br>3/4 yd        | 7 1/2 yds            |