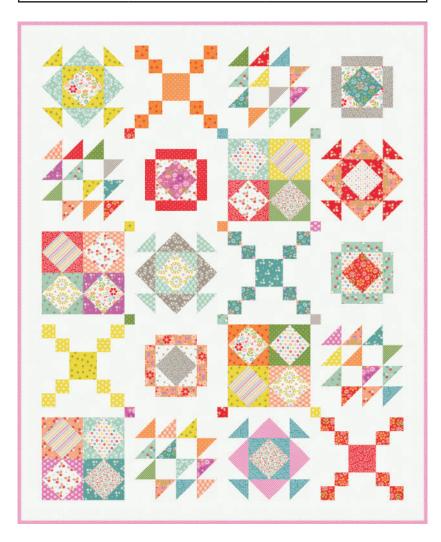

### Family Favorites Book

It's Sew Emma • Multiple Projects

ISE 959 Retail 9"798986"060675

Brightly Sampler Quilt - 59" x 72 1/2"

| Yardage Requirements |                                 | 1 Quilt                           | 10 Quilts |
|----------------------|---------------------------------|-----------------------------------|-----------|
|                      | 37680AB                         | Blocks, cornerstones  1 AB 10 ABs |           |
|                      | <b>37685 31</b>                 | Bkgd, sashi<br>3 5/8 yds          | O         |
| * . *                | <b>37682 11</b>                 | Backing<br>3 7/8 yds              | 40 yds    |
|                      | <b>37687 14</b> 7 52106 78998 2 | Binding<br>3/4 yd                 | 7 1/2 yds |

Brightly Sampler Quilt will be a future QAL.

Saltwater Sampler Quilt - 72 1/2" x 93 1/2"

| Yardage | Requirements                    | 1 Quilt                  | 10 Quilts       |
|---------|---------------------------------|--------------------------|-----------------|
|         | 37680AB                         | Blocks<br>1 AB           | 10 ABs          |
| ****    | 37680 11<br>7 52106 78964 7     | Blocks<br>1/2 yd         | 5 yds           |
|         | 37685 31<br>7 52106 78991 3     | Backgroun 5 1/4          | d<br>52 1/2 yds |
|         | <b>37687 12</b> 7 52106 78997 5 | Sashing<br><b>7/8 yd</b> | 8 yds           |
|         | 37685 16<br>7 52106 78989 0     | Cornerston 3/8 yd        |                 |
| ****    | <b>37680 11</b>                 | Backing<br>5 3/4 yds     | 57 1/2 yds      |
|         | <b>37685 16</b> 7 52106 78989 0 | Binding<br><b>7/8 yd</b> | 8 3/4 yds       |