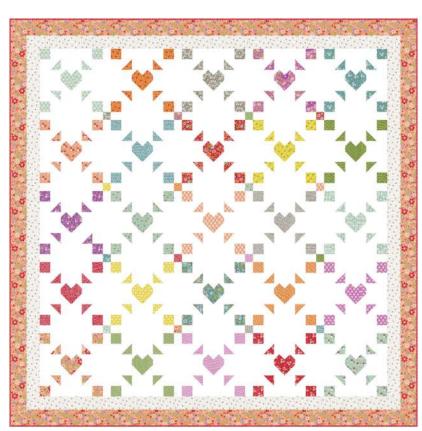

### Happy Go Lucky 2

Quilting Life Designs • 75 1/2 x 88 1/2"

**QLD 246** 

Retail

6 69936 80914 1

Lilies Wall Hanging

Quilting Life Designs • 34 1/2" x 34 1/2"

QLD 233 Retail