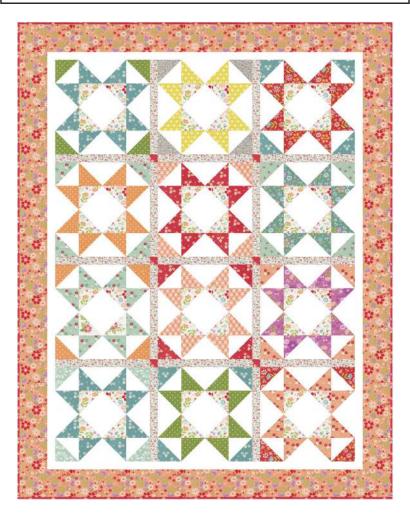

### Radiance

Chelsi Stratton Designs • 70 1/2" x 84"

**CSD 159** 

Retail

7 84300 43315 6

| Yardage Requirements |                             | 1 Quilt                  | 10 Quilts        |
|----------------------|-----------------------------|--------------------------|------------------|
|                      | 37680AB                     | Blocks, po:              | sts<br>10 ABs    |
|                      | 37685 31<br>7 52106 78991 3 | Backgrour 4 3/4 yds      | nd<br>47 1/2 yds |
| * × *                | 37684 11<br>7 52106 78983 8 | Backing <b>5 yds</b>     | 50 yds           |
|                      | 37683 13<br>7 52106 78979 1 | Binding<br><b>3/4 yd</b> | 7 1/2 yds        |
|                      |                             |                          |                  |