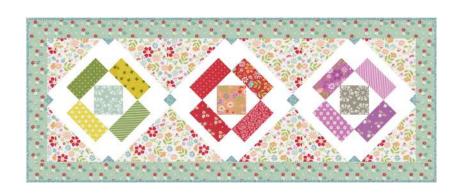

#### YARDAGES FOR RUNNER #1: 54" x 16"

37680PP

Blocks (enough for Runner #1 & #2)

7 52106 78963 0

10 PPs

37685 31

Background

7 52106 78991 3

#### YARDAGES FOR RUNNER #2: 45" x 18"

37685 31

Background

7 52106 78991 3

3/8 yd 3 3/4 yds

37680 11

Setting

7 52106 78964 7