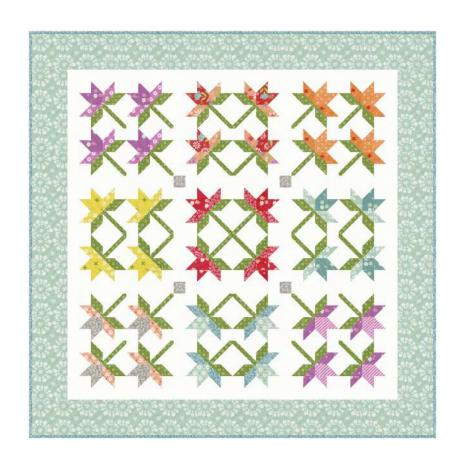

| Yardage Requirements                    |                             | 1 Quilt                  | 10 Quilts  |
|-----------------------------------------|-----------------------------|--------------------------|------------|
| A framework to                          | 37680PP                     | Blocks 2 PPs             | 20 PPs     |
| **************************************  | 37686 21                    | Leaves, ste              |            |
| · * · * · * · * · * · * · * · * · * · * | 7 52106 78995 1             | •                        | •          |
|                                         | 37685 31<br>7 52106 78991 3 | Bkgd, inne<br>1 yd       | 10 yds     |
|                                         | 37681 15                    | Outer bord               | der        |
| **************************************  | 7 52106 78971 5             | 1/2 yd                   | 5 yds      |
| *************************************** | 37681 11                    | Backing                  |            |
| F. " 500 F. " 5                         | 7 52106 78969 2             | 1 1/4 yds                | 12 1/2 yds |
|                                         | 37685 18                    | Binding<br><b>3/8 yd</b> | 3 3/4 yds  |
|                                         |                             | 3/0 yu                   | 5 5/4 yus  |