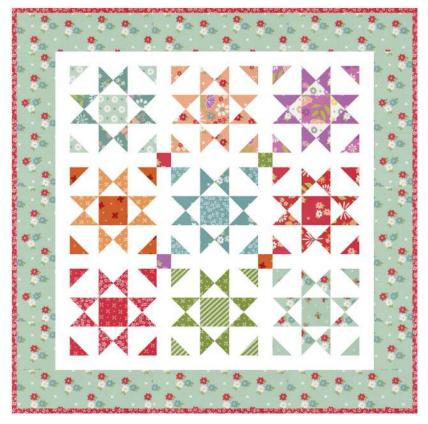

### Family Favorites Book

It's Sew Emma • Multiple Projects

ISE 959 Retail 9"798986"060675

Brightly Sampler Quilt - 59" x 72 1/2"

| Yardage Requirements |                                 | 1 Quilt                           | 10 Quilts |
|----------------------|---------------------------------|-----------------------------------|-----------|
|                      | 37680AB                         | Blocks, cornerstones  1 AB 10 ABs |           |
|                      | <b>37685 31</b>                 | Bkgd, sashi<br>3 5/8 yds          | O         |
| * . *                | <b>37682 11</b>                 | Backing<br>3 7/8 yds              | 40 yds    |
|                      | <b>37687 14</b> 7 52106 78998 2 | Binding<br>3/4 yd                 | 7 1/2 yds |

Brightly Sampler Quilt will be a future QAL.

Saltwater Sampler Quilt - 72 1/2" x 93 1/2"

| Yardage | Requirements                    | 1 Quilt                  | 10 Quilts       |
|---------|---------------------------------|--------------------------|-----------------|
|         | 37680AB                         | Blocks<br>1 AB           | 10 ABs          |
| ****    | 37680 11<br>7 52106 78964 7     | Blocks<br>1/2 yd         | 5 yds           |
|         | 37685 31<br>7 52106 78991 3     | Backgroun 5 1/4          | d<br>52 1/2 yds |
|         | <b>37687 12</b> 7 52106 78997 5 | Sashing<br><b>7/8 yd</b> | 8 yds           |
|         | 37685 16<br>7 52106 78989 0     | Cornerston 3/8 yd        |                 |
| ****    | <b>37680 11</b>                 | Backing<br>5 3/4 yds     | 57 1/2 yds      |
|         | <b>37685 16</b> 7 52106 78989 0 | Binding<br><b>7/8 yd</b> | 8 3/4 yds       |