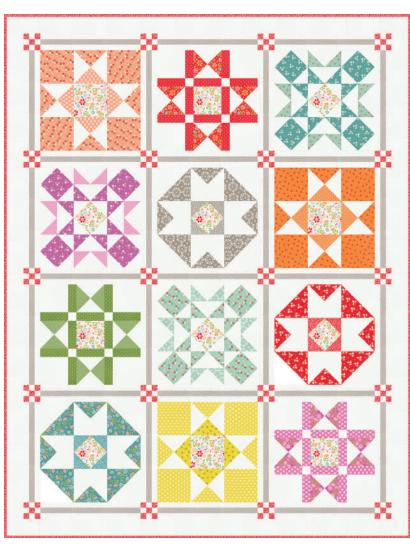

### Family Favorites Book

It's Sew Emma • Multiple Projects

ISE 959 Retail 9"798986"060675

Brightly Sampler Quilt - 59" x 72 1/2"

| Yardage Requirements |                                 | 1 Quilt                           | 10 Quilts |
|----------------------|---------------------------------|-----------------------------------|-----------|
|                      | 37680AB                         | Blocks, cornerstones  1 AB 10 ABs |           |
|                      | <b>37685 31</b>                 | Bkgd, sashi<br>3 5/8 yds          | O         |
| * . *                | <b>37682 11</b>                 | Backing<br>3 7/8 yds              | 40 yds    |
|                      | <b>37687 14</b> 7 52106 78998 2 | Binding<br>3/4 yd                 | 7 1/2 yds |