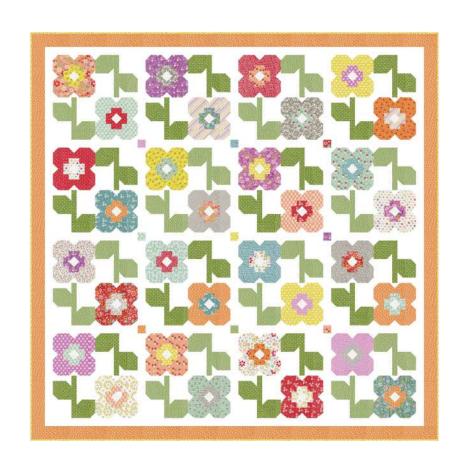

| Yardage Requirements                    |                             | 1 Quilt                  | 10 Quilts  |
|-----------------------------------------|-----------------------------|--------------------------|------------|
| A framework to                          | 37680PP                     | Blocks 2 PPs             | 20 PPs     |
| **************************************  | 37686 21                    | Leaves, ste              |            |
| · * · * · * · * · * · * · * · * · * · * | 7 52106 78995 1             | •                        | •          |
|                                         | 37685 31<br>7 52106 78991 3 | Bkgd, inne<br>1 yd       | 10 yds     |
|                                         | 37681 15                    | Outer bord               | der        |
| **************************************  | 7 52106 78971 5             | 1/2 yd                   | 5 yds      |
| *************************************** | 37681 11                    | Backing                  |            |
| F. " 500 F. " 5                         | 7 52106 78969 2             | 1 1/4 yds                | 12 1/2 yds |
|                                         | 37685 18                    | Binding<br><b>3/8 yd</b> | 3 3/4 yds  |
|                                         |                             | 3/0 yu                   | 5 5/4 yus  |