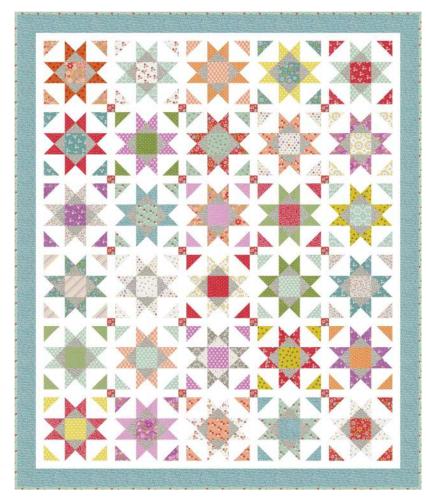

### Starry Eyed

Quilting Life Designs • 47 1/2" x 60 1/2"

**QLD 244** 

Retail

6 69936 80912 7

| 37680 14  7 52106 78966 1                     | Blocks<br><b>F8</b> | 1 1/4 yds | * *                                          | 37684 15                    | Blocks<br><b>F8</b>  | 1 1/4 yds               |
|-----------------------------------------------|---------------------|-----------|----------------------------------------------|-----------------------------|----------------------|-------------------------|
| 37680 16  7 52106 78967 8                     | Blocks<br><b>F8</b> | 1 1/4 yds |                                              | 37685 12<br>7 52106 78988 3 | Blocks<br><b>F8</b>  | 1 1/4 yds               |
| 37680 18  7 52106 78968 5                     | Blocks<br><b>F8</b> | 1 1/4 yds |                                              | 37685 31<br>7 52106 78991 3 | Blocks, inne         | er border<br>18 3/4 yds |
| 37681 15                                      | Blocks<br><b>F8</b> | 1 1/4 yds | . x . x . x<br>. x . x . x                   | 37686 19                    | Blocks<br><b>F8</b>  | 1 1/4 yds               |
| 37682 13  7 52106 78973 9                     | Blocks<br><b>F8</b> | 1 1/4 yds | · x · x · x · x                              | 37686 21<br>7 52106 78995 1 | Blocks<br><b>F8</b>  | 1 1/4 yds               |
| 37682 15  7 52106 78974 6                     | Blocks<br><b>F8</b> | 1 1/4 yds | ***                                          | <b>37680 11</b>             | Block cent<br>1/2 yd | er accent<br>5 yds      |
| 37682 16  *********************************** | Blocks<br><b>F8</b> | 1 1/4 yds |                                              | 37685 11<br>7 52106 78987 6 | Sashing<br>3/8 yd    | 3 3/4 yds               |
| 37682 18                                      | Blocks<br><b>F8</b> | 1 1/4 yds | ***                                          | 37682 16  7 52106 78975 3   | Cornerstone 1/2 yd   | es, binding<br>5 yds    |
| 37683 13                                      | Blocks<br><b>F8</b> | 1 1/4 yds | **                                           | 37680 13                    | Outer bord<br>7/8 yd | der<br>8 3/4 yds        |
| 37683 20  7 52106 78982 1                     | Blocks<br><b>F8</b> | 1 1/4 yds | <b>****</b> ******************************** | 37680 11<br>                | Backing 3 1/4 yds    | 32 1/2 yds              |