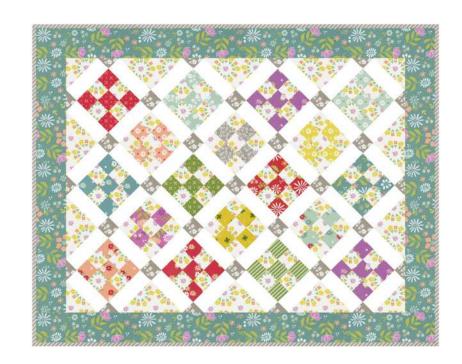

### Patchwork Garden Remix

Quilting Life Designs • 2 sizes

QLD 245

Retail

Larger Version 75" x 75"