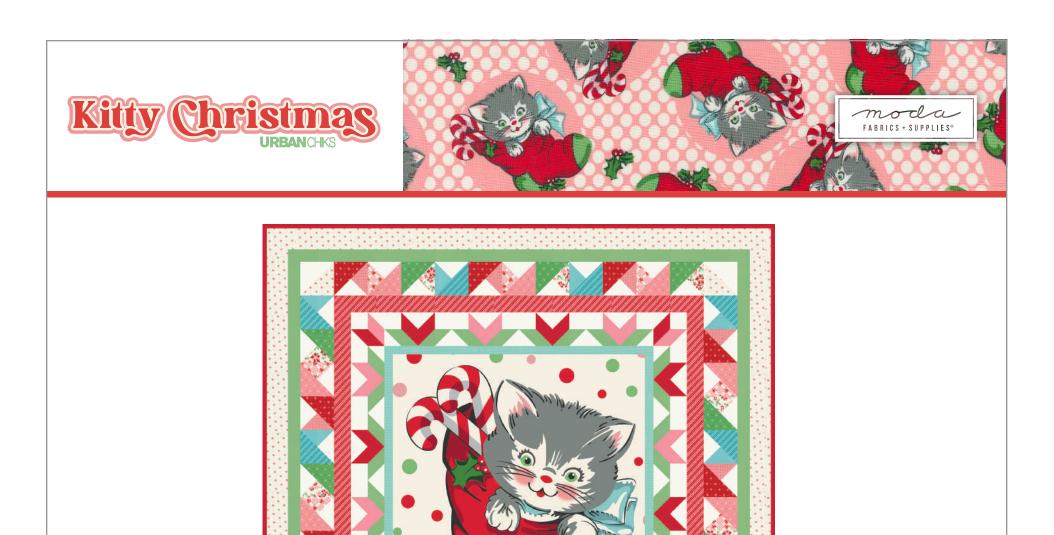

Backgroun<br>1 3/4 yds                                         | d<br>17 1/2 yds |  |
|----------------------------------------------------------------|-----------------|--|
| Binding                                                        |                 |  |
| 5/8 yd                                                         | 6 1/4 yds       |  |
| Backing                                                        |                 |  |
| 5 yds                                                          | 50 yds          |  |
| Quilter's Paradise<br>Drunkard's Path<br>4" Finished Template* |                 |  |
| 1                                                              | 10              |  |
| template                                                       | templates       |  |



1

\*



## Henrietta

| Splendid Speck • 60" x 68" |                                                                              |                         |                               |
|----------------------------|------------------------------------------------------------------------------|-------------------------|-------------------------------|
| SS 181                     | Retail                                                                       | 7 82926 879             | <b>I</b> ∭ <b>I</b> ∭<br>18 1 |
| Yardag                     | e Requirements                                                               | 1 Quilt                 | 10 Quilts                     |
|                            | <b>31201 11</b><br>7 <sup>11</sup> 52106 <sup>17</sup> 78083 <sup>11</sup> 5 | Ri