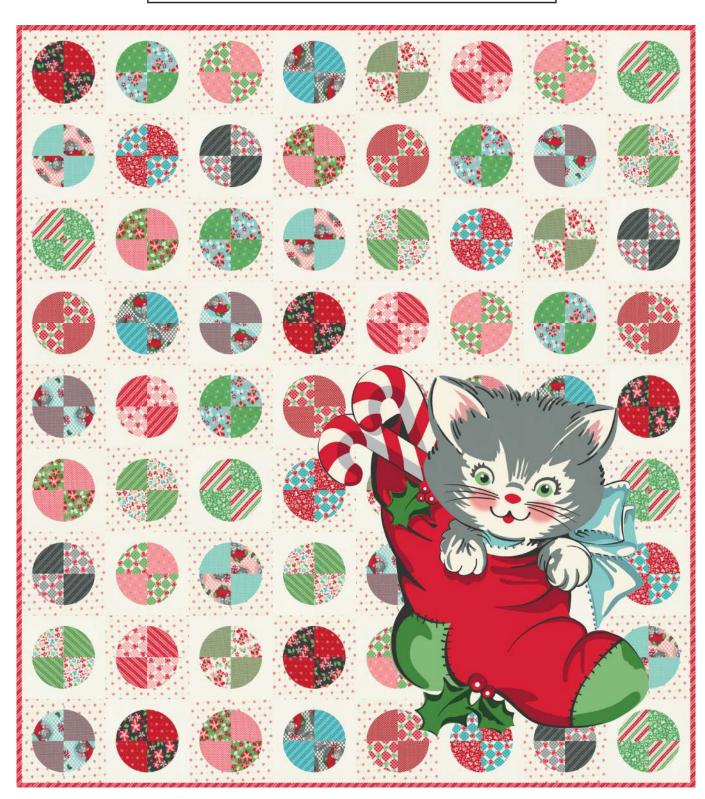

| Yardage          | Requirements    | 1 Quilt                    | 10 Quilts      |
|------------------|-----------------|----------------------------|----------------|
| * * * *<br>* * * | <b>31206 13</b> | Ribbon<br><b>1/4 yd</b>    | 2 1/2 yds      |
| *<br>*           | <b>31206 15</b> | Ribbon<br><b>1/4 yd</b>    | 2 1/2 yds      |
|                  | <b>31207 11</b> | Panel<br><b>1 panel</b>    | 10 panels      |
|                  | <b>9900 120</b> | Flower bc<br><b>1/2 yd</b> | order<br>5 yds |
|                  |                 |                            |                |