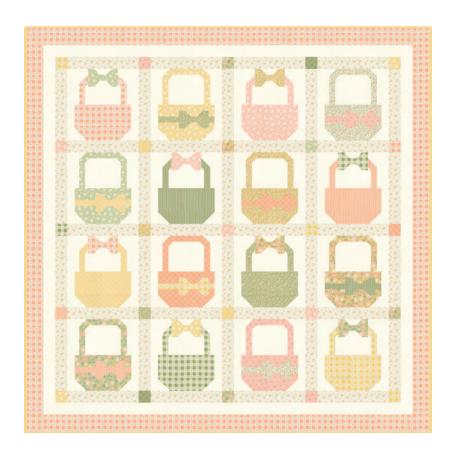

### **Baskets & Bows**

My Sew Quilty Life • 68 1/2" x 68 1/2"

MSQL 144 Retail 7 66429 90136 5

| Yardage Requirements | 1 Quilt     | 10 Quilts |
|----------------------|-------------|-----------|
| 31730 12             | Rasket Bloc | rks       |

Basket Blocks

1/8 yd 1 1/4 yds

Basket Blocks

1/8 yd 1 1/4 yds

**1/8 yd** 1 1/4 yds

Basket Blocks

The 1/8-yd listings in the Yardage Requirements are for fat eighths, not 1/8-yd cuts across the fabric width. A 1/8-yd width is not big enough to cut the

1/8 yd

1/8 yd

Backing

Binding

Basket Blocks

Background

**2 1/4 yds** 22 1/2 yds

**4 1/2 yds** 45 yds