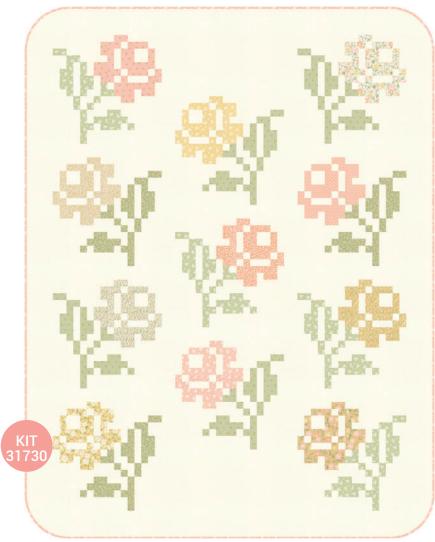

31732 16

Flower Blocks

| Vintage Stitching  My Sew Quilty Life • 60 1/2" x 78 1/2" |        |                 |
|-----------------------------------------------------------|--------|-----------------|
| MSQL 142                                                  | Retail | 7 66429 90133 4 |
| KIT31730                                                  | Retail | 7 52106 78251 8 |

31731 18

7 52106 77056 0

| is at                                                                                                                                 | 7 52106 77058 4 | 1/8 yd      | 1 1/4 yds |
|---------------------------------------------------------------------------------------------------------------------------------------|-----------------|-------------|-----------|
| " 1                                                                                                                                   | 31732 18        | Stems       |           |
| A 70                                                                                                                                  | 7 52106 77059 1 | 1/3 yd      | 3 1/3 yds |
|                                                                                                                                       | 31734 14        | Flower Blo  | cks       |
|                                                                                                                                       | 7 52106 77065 2 | 1/8 yd      | 1 1/4 yds |
| 0.04                                                                                                                                  | 31734 16        | Flower Blo  | cks       |
| Si di Salah                                                                                                                           | 7 52106 77066 9 | 1/8 yd      | 1 1/4 yds |
| S. See                                                                                                                                | 31734 18        | Stems       |           |
| 1 1 1 1 1 1 1 1 1 1 1 1 1 1 1 1 1 1 1                                                                                                 | 7 52106 77067 6 | 1/3 yd      | 3 1/3 yds |
| K K K K                                                                                                                               | 31736 16        | Flower Blo  | cks       |
| 大大大大大大大 N N N N N N N N N N N N N N N N                                                                                               | 7 52106 77073 7 | 1/8 yd      | 1 1/4 yds |
|                                                                                                                                       | 9900 182        | Backgrour   | nd        |
|                                                                                                                                       | 7 52106 92491 8 | 4 yds       | 40 yds    |
| 1-40                                                                                                                                  | 31730 11        | Backing     |           |
| 3XX                                                                                                                                   | 7 52106 77046 1 | 5 yds       | 50 yds    |
| C ppc                                                                                                                                 | 31734 16        | Bias Bindin | g         |
| Sec. Of Marie                                                                                                                         | 7 52106 77066 9 | 7/8 yd      | 8 3/4 yds |
| Quilt top sewn together in strips. Rounded corners. Wallhanging size included in the pattern. See fabric requirements and info below: |                 |             |           |