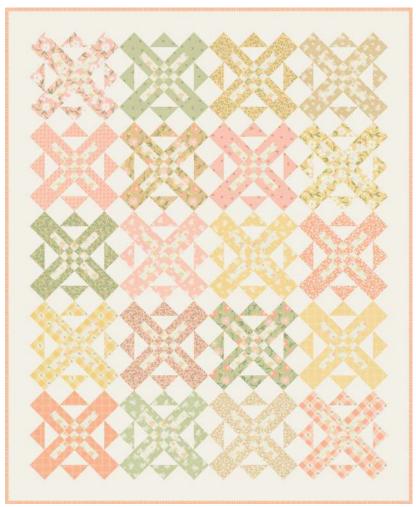

# **Alpine Blooms**

It's Sew Emma • 57 1/2" x 70 1/4"

ISE 253 Retail 6 72975 76856 0

| E                      |           |                                       |        |
|------------------------|-----------|---------------------------------------|--------|
| Yardage Requirer       | nents 1 Q | uilt 10 (                             | Quilts |
| 31736 2<br>7 52106 770 |           | ckground<br>' <b>8 yds</b> #VA<br>yds | ALUE!  |
| 31730 1<br>7 52106 770 |           |                                       | '2 yds |
| 31730 1<br>7 52106 770 |           | -                                     | '2 yds |
| 31730 1<br>7 52106 770 |           |                                       | '2 yds |
| 31730 1<br>7 52106 770 |           |                                       | '2 yds |
| 31731 1<br>7 52106 770 |           |                                       | '2 yds |
| 31731 1<br>7 52106 770 |           |                                       | '2 yds |
| 31731 1<br>7 52106 770 |           |                                       | '2 yds |
| 31731 1<br>            |           |                                       | '2 yds |

| 31731 18  7 52106 77056 0   | Blocks<br><b>FQ</b>      | 2 1/2 yds  |
|-----------------------------|--------------------------|------------|
| 31732 16                    | Blocks<br><b>FQ</b>      | 2 1/2 yds  |
| 31732 18  7 52106 77059 1   | Blocks<br><b>FQ</b>      | 2 1/2 yds  |
| 31733 15<br>7 52106 77060 7 | Blocks<br><b>FQ</b>      | 2 1/2 yds  |
| 31733 17<br>7 52106 77061 4 | Blocks<br><b>FQ</b>      | 2 1/2 yds  |
| 31734 12<br>7 52106 77064 5 | Blocks<br><b>FQ</b>      | 2 1/2 yds  |
| 31734 14<br>7 52106 77065 2 | Blocks<br><b>FQ</b>      | 2 1/2 yds  |
| 31734 16<br>                | Blocks<br><b>FQ</b>      | 2 1/2 yds  |
| 31734 18<br>                | Blocks<br><b>FQ</b>      | 2 1/2 yds  |
| 31736 16                    | Blocks<br><b>FQ</b>      | 2 1/2 yds  |
| 31737 14<br>7 52106 77077 5 | Blocks<br><b>FQ</b>      | 2 1/2 yds  |
| 31737 17                    | Blocks<br><b>FQ</b>      | 2 1/2 yds  |
| 31734 11                    | Accent 2/3 yd            | 6 2/3 yds  |
| 31735 17                    | Binding<br><b>5/8 yd</b> | 6 1/4 yds  |
| 31730 11<br>7 52106 77046 1 | Backing<br>3 3/4 yds     | 37 1/2 yds |