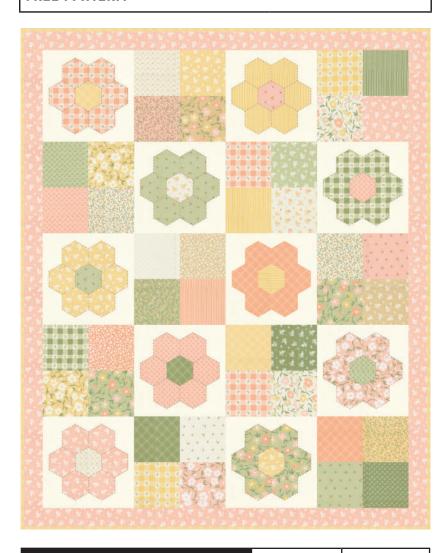

## **Hexi Petals**

My Sew Quilty Life • 35 1/2" x 46 1/2"

#### **FREE PATTERN**

| Yardage Requirements            | 1 Quilt                  | 10 Quilts        |
|---------------------------------|--------------------------|------------------|
| 31738 11 7 52106 77080 5        | Panel - Flov<br>1 panel  |                  |
| 31734 11<br>7 52106 77063 8     | Sashing<br><b>5/8 yd</b> | 6 1/4 yds        |
| 31736 16  7 52106 77073 7       | Posts and B              | sinding<br>5 yds |
| <b>9900 182</b> 7 52106 92491 8 | Backing<br>1 1/2 yds     | 15 yds           |

This simple quilt uses 1 panel and charm pack. This is a free pattern for shops and will be available on mysewquiltylife.com.

My Sew Quilty Life • 71 1/2" x 71 1/2"

Retail

Garden Gate

**MSQL 145** 