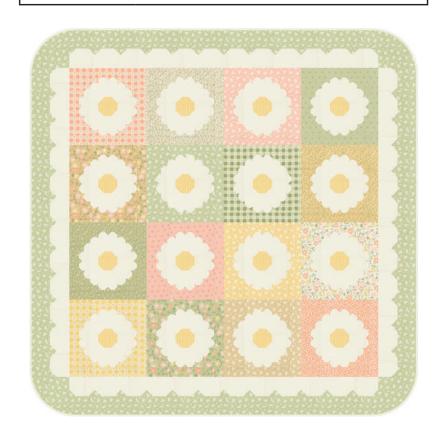

## **Granny's Daisies**

My Sew Quilty Life • 60 1/2" x 60 1/2"

MSQL 141 Retail

7 66429 90135 8

| Yardage Requirements | 1 Quilt           | 10 Quilts |
|----------------------|-------------------|-----------|
| 31730 11             | Flower Block Bkgd |           |
| 7 52106 77046 1      | 1/4 yd            | 2 1/2 yds |
| 31730 12             | Flower Bloc       | ck Bkgd   |
| 7 52106 77047 8      | 1/4 yd            | 2 1/2 yds |
| 31730 18             | Flower Block Bkgd |           |
| 7 52106 77050 8      | 1/4 yd            | 2 1/2 yds |
| 31731 11             | Flower Bloc       | ck Bkgd   |

52106 77051 5

1/4 yd

2 1/2 yds

Can use 1/4 yd or 16 fat quarters for the quilt. Quilt comes with instructions for the one-color background option. Rounded corners.