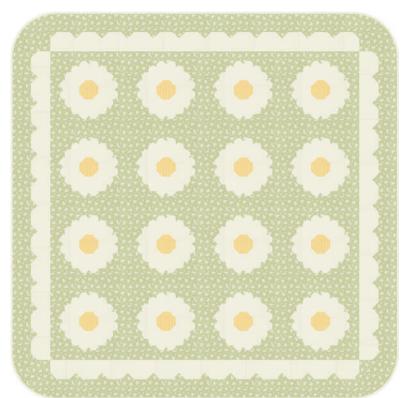

## **Granny's Daisies**

My Sew Quilty Life • 60 1/2" x 60 1/2"

MSQL 141 Retail

7 66429 90135 8

| Yardage Requirements | 1 Quilt           | 10 Quilts |
|----------------------|-------------------|-----------|
| 31730 11             | Flower Block Bkgd |           |
| 7 52106 77046 1      | 1/4 yd            | 2 1/2 yds |
| 31730 12             | Flower Bloc       | ck Bkgd   |
| 7 52106 77047 8      | 1/4 yd            | 2 1/2 yds |
| 31730 18             | Flower Block Bkgd |           |
| 7 52106 77050 8      | 1/4 yd            | 2 1/2 yds |
| 31731 11             | Flower Bloc       | ck Bkgd   |

52106 77051 5

1/4 yd

2 1/2 yds

Can use 1/4 yd or 16 fat quarters for the quilt. Quilt comes with instructions for the one-color background option. Rounded corners.