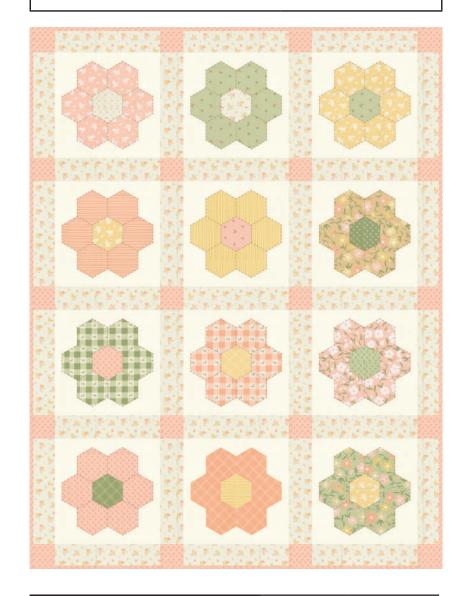

31732 16

Flower Blocks

| Vintage Stitching  My Sew Quilty Life • 60 1/2" x 78 1/2" |        |                 |
|-----------------------------------------------------------|--------|-----------------|
| MSQL 142                                                  | Retail | 7 66429 90133 4 |
| KIT31730                                                  | Retail | 7 52106 78251 8 |

| KIT 31730 |         |
|-----------|---------|
|           | n de ag |

1 Quilt

1/8 yd

1/8 yd

Flower Blocks

Flower Blocks

10 Quilts

1 1/4 yds

1 1/4 yds

**Yardage Requirements** 

31730 11

7 52106 77046 1

31730 12

7 52106 77047 8

31730 14

7 52106 77048 5