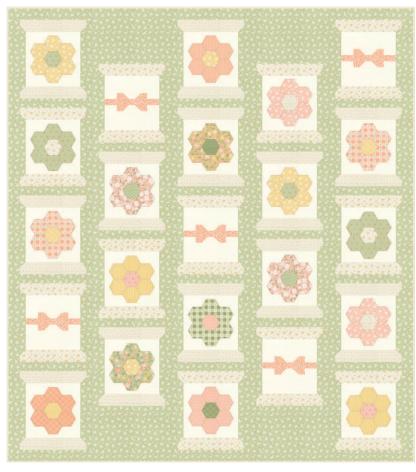

## **Sweet Spools**

My Sew Quilty Life • 67 1/2" x 75 1/2"

MSQL 140 Retail 7 66429 90132 7

| 9.0    |       |     | 33    |   |     |          |
|--------|-------|-----|-------|---|-----|----------|
| TAN DE | 11000 |     | 33    |   | E A | -        |
|        | dis   | A S | -     |   |     | 150      |
|        |       |     |       | 1 | 4   |          |
| 1      | allo  |     |       |   |     | 43       |
|        |       |     | A Sha |   | 9   | 0        |
| 9      |       |     |       |   | -   | <b>#</b> |

7 66429 90137 2

| Yardage                               | Requirements                | 1 Quilt               | 10 Quilts  |
|---------------------------------------|-----------------------------|-----------------------|------------|
|                                       | 31738 11<br>7 52106 77080 5 | Panel - Flow          |            |
| (4)                                   | 31731 17                    | Bow Blocks            | 5          |
|                                       | 7 52106 77055 3             | 1/8 yd                | 1 1/4 yds  |
| 9                                     | 31734 11                    | 12-Spool Tops/Bottoms |            |
| 00 80                                 | 7 52106 77063 8             | 2/3 yd                | 6 2/3 yds  |
| 6 60                                  | 31734 18                    | Backgroun             | id         |
| 1 1 1 1 1 1 1 1 1 1 1 1 1 1 1 1 1 1 1 | 7 52106 77067 6             | 2 2/3 yds             |            |
| . K. K. K. K                          | 31736 11                    | 11-Spool To           | os/Bottoms |
| KAKAKAK                               | 7 52106 77072 0             | 2/3 yd                | 6 2/3 yds  |
|                                       | 9900 182                    | Inside of Sp          | ools       |
|                                       | 7 52106 92491 8             | 1/2 yd                | 5 yds      |
| K CON                                 | 31730 14<br>7 52106 77048 5 | Backing 4 1/2 yds     | 45 yds     |

Binding 5/8 yd

6 1/4 yds

This quilt requires two panels.

31736 11

7 52106 77072 0

3