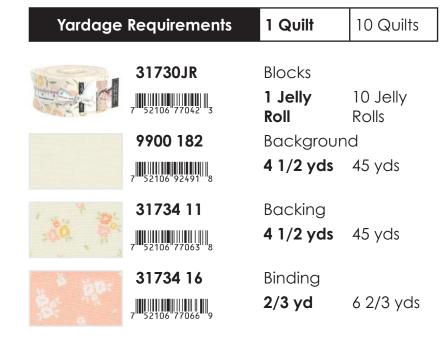

## **Sweet Spools**

My Sew Quilty Life • 67 1/2" x 75 1/2"

MSQL 140 Retail 7 66429 90132 7

| 9.0    |       |     | 33    |   |     |          |
|--------|-------|-----|-------|---|-----|----------|
| TAN DE | 11000 |     | 33    |   | E A | -        |
|        | dis   | A S | -     |   |     | 150      |
|        |       |     |       | 1 | 4   |          |
| 1      | allo  |     |       |   |     | 43       |
|        |       |     | A Sha |   | 9   | 0        |
| 9      |       |     |       |   | -   | <b>#</b> |

7 66429 90137 2

| Yardage                               | Requirements                | 1 Quilt               | 10 Quilts  |
|---------------------------------------|-----------------------------|-----------------------|------------|
|                                       | 31738 11<br>7 52106 77080 5 | Panel - Flow          |            |
| (4)                                   | 31731 17                    | Bow Blocks            | 5          |
|                                       | 7 52106 77055 3             | 1/8 yd                | 1 1/4 yds  |
| 9                                     | 31734 11                    | 12-Spool Tops/Bottoms |            |
| 00 80                                 | 7 52106 77063 8             | 2/3 yd                | 6 2/3 yds  |
| 6 60                                  | 31734 18                    | Backgroun             | id         |
| 1 1 1 1 1 1 1 1 1 1 1 1 1 1 1 1 1 1 1 | 7 52106 77067 6             | 2 2/3 yds             |            |
| . K. K. K. K                          | 31736 11                    | 11-Spool To           | os/Bottoms |
| KAKAKAK                               | 7 52106 77072 0             | 2/3 yd                | 6 2/3 yds  |
|                                       | 9900 182                    | Inside of Sp          | ools       |
|                                       | 7 52106 92491 8             | 1/2 yd                | 5 yds      |
| K CON                                 | 31730 14<br>7 52106 77048 5 | Backing 4 1/2 yds     | 45 yds     |

Binding 5/8 yd

6 1/4 yds

This quilt requires two panels.

31736 11

7 52106 77072 0

3