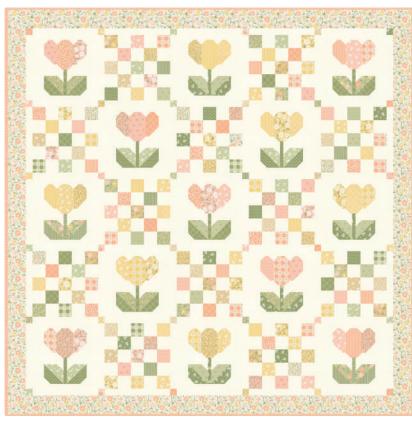

nts | 1 Quilt     | 10 Quilts |
|----------------------|-------------|-----------|
| 31730 12             | Rasket Bloc | rks       |







Basket Blocks

1/8 yd 1 1/4 yds

Basket Blocks

1/8 yd 1 1/4 yds

**1/8 yd** 1 1/4 yds

Basket Blocks



The 1/8-yd listings in the Yardage Requirements are for fat eighths, not 1/8-yd cuts across the fabric width. A 1/8-yd width is not big enough to cut the

31737 17

9900 182

7 52106 92491 8

31730 18

7 52106 77050 8

31735 15

1 1/4 yds

1 1/4 yds

1/8 yd

1/8 yd

Backing

Binding

Basket Blocks

Background

**2 1/4 yds** 22 1/2 yds

**4 1/2 yds** 45 yds





7 04522 02182 5

**Spring Posy Pouch** 

**SLF 2251** 

Sew Lux Fabric • 8" x 10"

Retail

## **Petal Patches**

My Sew Quilty Life • 62 1/2" x 62 1/2"

7 66429 90134 1 **MSQL 143** Retail



| Verrele de Partire de la Carilla de la Caril |  |
|-------------------------------------------------------------------------------------------------------------------------------------------------------------------------------------------------------------------------------------------------------------------------------------------------------------------------------------------------------------------------------------------------------------------------------------------------------------------------------------------------------------------------------------------------------------------------------------------------------------------------------------------------------------------------------------------------------------------------------------------------------------------------