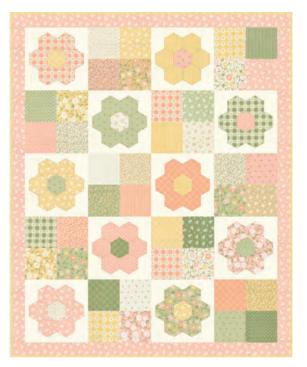

More patterns on next page

- F) MSQL 145 Garden Gate | 71" x 71" JR Friendly
- **G) FREE PATTERN** Hexi Petals | 35" x 46" Download from mysewquiltylife.com
- H) FREE PATTERN Hexi Petals | 35" x 46" Download from mysewquiltylife.com
- I) SLF 2251 Spring Posy Pouch | 8" x 10" by Sew Lux Fabric & Gifts
- J) HB5040FG10 Aurifil Thread Set