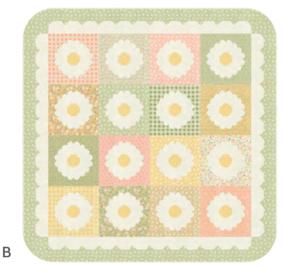

## Patterns by My Sew Quilty Life

- A) MSQL 140 Sweet Spools | 67" x 75"
- B) MSQL 141 Granny's Daisies | 60" x 60"
- C) MSQL 142 Vintage Stitching | 60" x 78" Pattern also includes Mini Version | 40" x 40" KIT31730
- D) MSQL 143 Petal Patches | 62" x 62" LC Friendly
- E) MSQL 144 Baskets & Bows | 68" x 68"