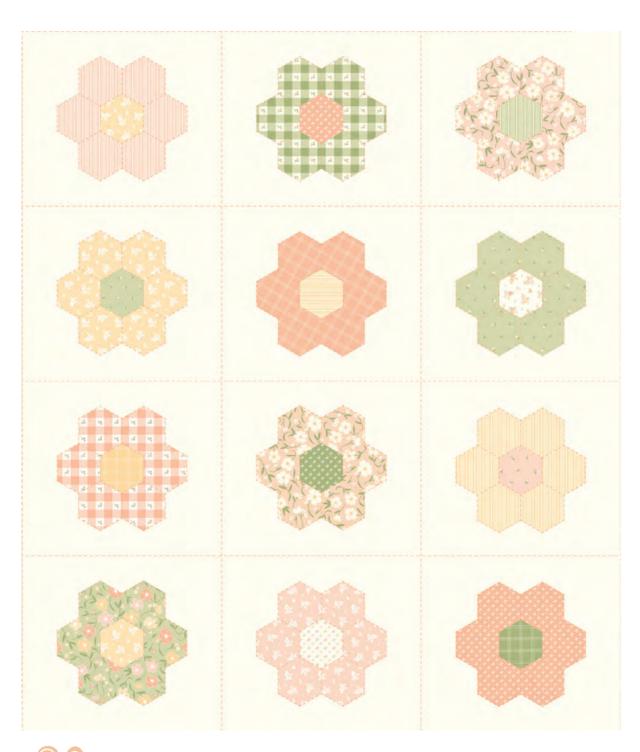

More patterns on next page

- F) MSQL 145 Garden Gate | 71" x 71" JR Friendly
- **G) FREE PATTERN** Hexi Petals | 35" x 46" Download from mysewquiltylife.com
- H) FREE PATTERN Hexi Petals | 35" x 46" Download from mysewquiltylife.com
- I) SLF 2251 Spring Posy Pouch | 8" x 10" by Sew Lux Fabric & Gifts
- J) HB5040FG10 Aurifil Thread Set