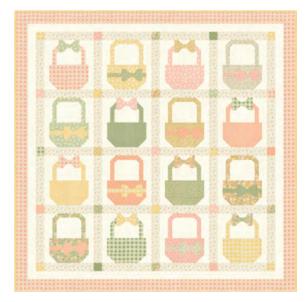

## Patterns by My Sew Quilty Life

- A) MSQL 140 Sweet Spools | 67" x 75"
- B) MSQL 141 Granny's Daisies | 60" x 60"
- C) MSQL 142 Vintage Stitching | 60" x 78" Pattern also includes Mini Version | 40" x 40" KIT31730
- D) MSQL 143 Petal Patches | 62" x 62" LC Friendly
- E) MSQL 144 Baskets & Bows | 68" x 68"