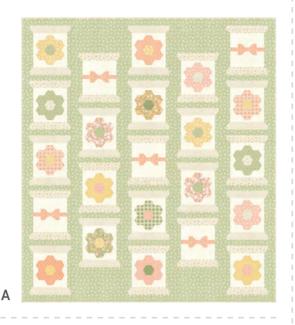

## Patterns by My Sew Quilty Life

- A) MSQL 140 Sweet Spools | 67" x 75"
- B) MSQL 141 Granny's Daisies | 60" x 60"
- C) MSQL 142 Vintage Stitching | 60" x 78" Pattern also includes Mini Version | 40" x 40" KIT31730
- D) MSQL 143 Petal Patches | 62" x 62" LC Friendly
- E) MSQL 144 Baskets & Bows | 68" x 68"