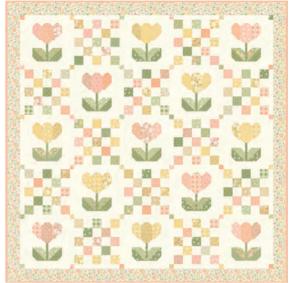

## Patterns by My Sew Quilty Life

- A) MSQL 140 Sweet Spools | 67" x 75"
- B) MSQL 141 Granny's Daisies | 60" x 60"
- C) MSQL 142 Vintage Stitching | 60" x 78" Pattern also includes Mini Version | 40" x 40" KIT31730
- D) MSQL 143 Petal Patches | 62" x 62" LC Friendly
- E) MSQL 144 Baskets & Bows | 68" x 68"