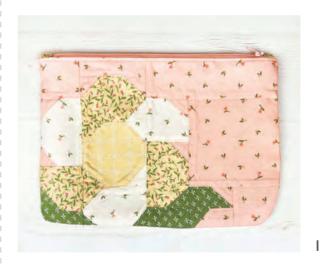

More patterns on next page

- F) MSQL 145 Garden Gate | 71" x 71" JR Friendly
- **G) FREE PATTERN** Hexi Petals | 35" x 46" Download from mysewquiltylife.com
- H) FREE PATTERN Hexi Petals | 35" x 46" Download from mysewquiltylife.com
- I) SLF 2251 Spring Posy Pouch | 8" x 10" by Sew Lux Fabric & Gifts
- J) HB5040FG10 Aurifil Thread Set