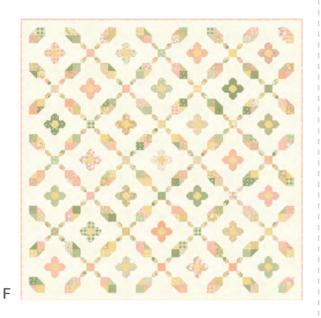

More patterns on next page

- F) MSQL 145 Garden Gate | 71" x 71" JR Friendly
- **G) FREE PATTERN** Hexi Petals | 35" x 46" Download from mysewquiltylife.com
- H) FREE PATTERN Hexi Petals | 35" x 46" Download from mysewquiltylife.com
- I) SLF 2251 Spring Posy Pouch | 8" x 10" by Sew Lux Fabric & Gifts
- J) HB5040FG10 Aurifil Thread Set