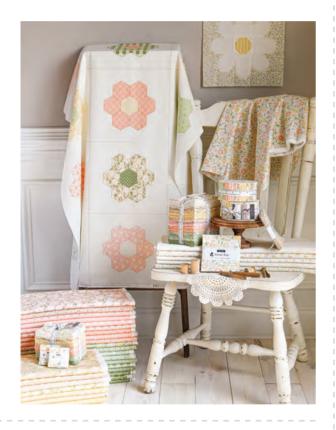

## Flower Girl

by Heather Briggs of My Sew Quilty life

Channel your inner flower girl

Flowers have been my obsession since I was a little girl. Not only are they pretty, smell scrumptious, and bring beauty to my life, but they also evoke memories of my granny as she tended to her beautiful flower garden. Flower Girl channels spring days filled with sunshine and innocent laughter—when you didn't have a care in the world and could embrace life.

The collection features sweet and feminine florals in soft shades of cream, blush, peach, buttercup yellow, and sage and grass green. Flowers remind me that no matter what hardships I face, I can still grow strong roots and shine brightly every day. If you live your life like a flower, you'll always bloom.

## Patterns by My Sew Quilty Life

- A) MSQL 140 Sweet Spools | 67" x 75"
- B) MSQL 141 Granny's Daisies | 60" x 60"
- C) MSQL 142 Vintage Stitching | 60" x 78" Pattern also includes Mini Version | 40" x 40" KIT31730
- D) MSQL 143 Petal Patches | 62" x 62" LC Friendly
- E) MSQL 144 Baskets & Bows | 68" x 68"