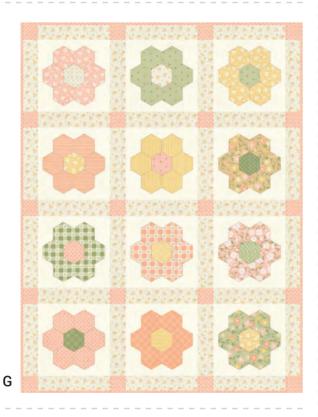

More patterns on next page

- F) MSQL 145 Garden Gate | 71" x 71" JR Friendly
- **G) FREE PATTERN** Hexi Petals | 35" x 46" Download from mysewquiltylife.com
- H) FREE PATTERN Hexi Petals | 35" x 46" Download from mysewquiltylife.com
- I) SLF 2251 Spring Posy Pouch | 8" x 10" by Sew Lux Fabric & Gifts
- J) HB5040FG10 Aurifil Thread Set