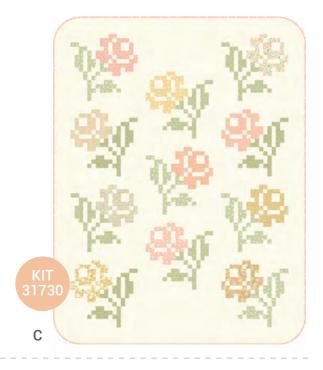

## Patterns by My Sew Quilty Life

- A) MSQL 140 Sweet Spools | 67" x 75"
- B) MSQL 141 Granny's Daisies | 60" x 60"
- C) MSQL 142 Vintage Stitching | 60" x 78" Pattern also includes Mini Version | 40" x 40" KIT31730
- D) MSQL 143 Petal Patches | 62" x 62" LC Friendly
- E) MSQL 144 Baskets & Bows | 68" x 68"