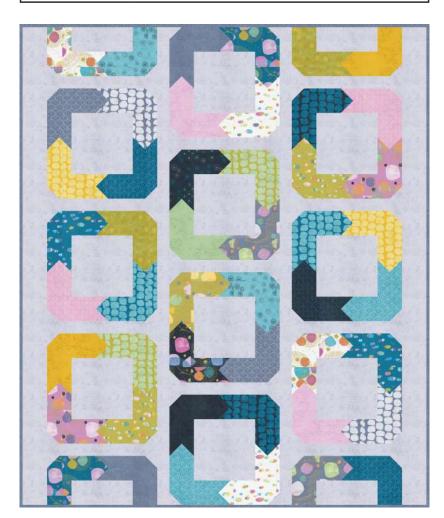

## Harrelson Branch & Blume • 66" x 78" BNB 2319 Retail \*\*\*89555 00096\*\*\*2

| Yardage Requirements |                 | 1 Quilt           | 10 Quilts        |
|----------------------|-----------------|-------------------|------------------|
|                      | 1830AB          | Blocks            |                  |
|                      | 7 52106 77153 6 | 1 AB<br>Bundle    | 10 AB<br>Bundles |
|                      | 1660 212        | Background        |                  |
|                      | 7 52106 77187 1 | 2 1/4 yds         | 22 1/2 yds       |
|                      | 1660 213        | Binding           |                  |
|                      | 7 52106 77188 8 | 5/8 yd            | 6 1/4 yds        |
|                      | 1830 12M        | Backing 4 1/2 yds | 45 yds           |