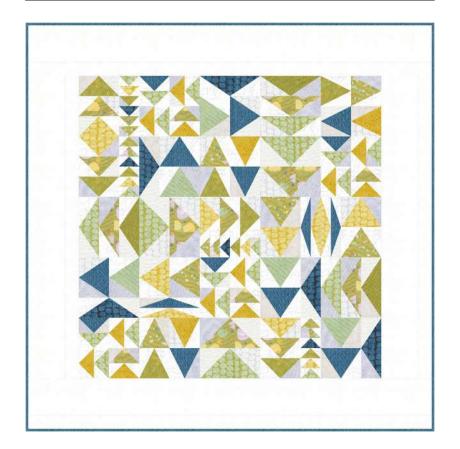

| Fly With Me          |        |                                |  |
|----------------------|--------|--------------------------------|--|
| Zen Chic • 81" x 81" |        |                                |  |
| ZC FWQP              | Retail | 7 <sup>   </sup> 91163*80353*8 |  |