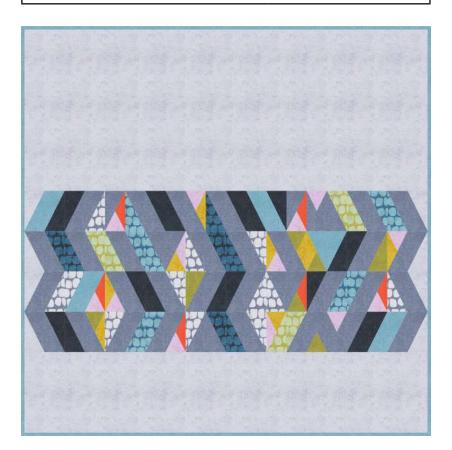

| Radiant Waves        |        |                 |  |
|----------------------|--------|-----------------|--|
| Zen Chic • 61" x 61" |        |                 |  |
| ZC RWQP              | Retail | 7 91163 80355 2 |  |