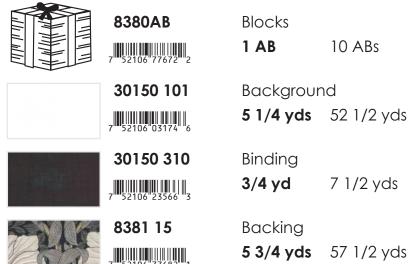

## **Nordic Nights**

Happy Quilting • 76" x 95"

**HQ 123** 

Retail

1 97644 24365 5

| Yardage Requirements | 1 Quilt               | 10 Quilts |
|----------------------|-----------------------|-----------|
| 8380AB               | Blocks<br>1 <b>AB</b> | 10 ABs    |