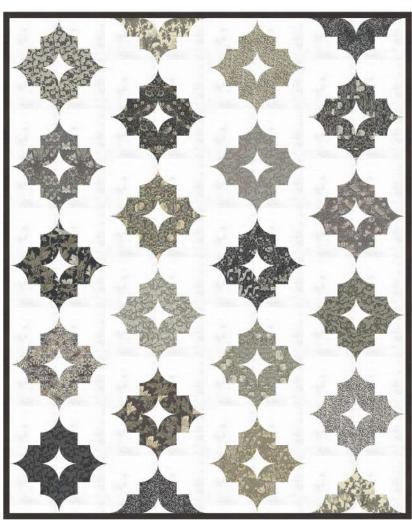

## **Nordic Nights**

Happy Quilting • 76" x 95"

**HQ 123** 

Retail

1 97644 24365 5

| Yardage Requirements | 1 Quilt               | 10 Quilts |
|----------------------|-----------------------|-----------|
| 8380AB               | Blocks<br>1 <b>AB</b> | 10 ABs    |

MANUAL DESIGNATION OF THE PARTY OF THE PARTY

| Yardage Re | equirements       | 1 Quilt             | 10 Quilts |
|------------|-------------------|---------------------|-----------|
|            | <b>3380AB</b><br> | Blocks<br>1 AB      | 10 ABs    |
|            | 9900 182          | Backgroun 2 1/4 yds |           |
|            | 9900 96<br>       | Binding<br>5/8 yd   | 6 1/4 yds |
|            | <b>3380 17</b>    | Backing<br>4 yds    | 40 yds    |