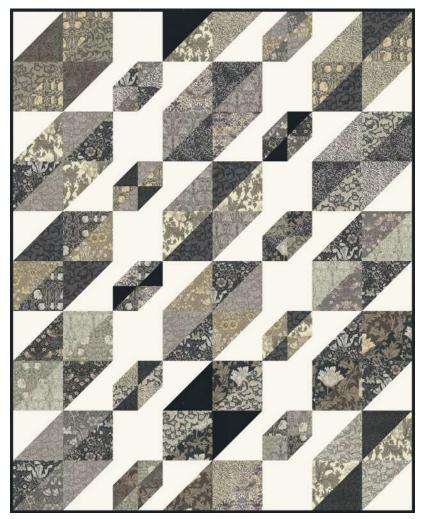

2106 77681 4    | Blocks<br><b>FQ</b>  | 2 1/2 yds        |
| 8380 13 7 52106 77677 7    | Blocks<br><b>FQ</b>  | 2 1/2 yds        |
| 8386 17 7 52106 77698 2    | Blocks<br><b>FQ</b>  | 2 1/2 yds        |
| 8382 16 7 52106 77685 2    | Blocks<br><b>FQ</b>  | 2 1/2 yds        |
| 8381 12  7 52106 77680 7   | binding<br>1/2 yd    | 5 yds            |
| 8380 13 7 52106 77677 7    | backing<br>3 7/8 yds | 38 3/4 yds       |

## EBONY SUITE BEST OF MORRIS Barbara Brackman



## **Nordic Nights**

Happy Quilting • 76" x 95"

**HQ 123** 

Retail

1 97644 24365 5



| Yardage Requirements | 1 Quilt               | 10 Quilts |
|----------------------|-----------------------|-----------|
| 8380AB               | Blocks<br>1 <b>AB</b> | 10 ABs    |



MANUAL DESIGNATION OF THE PARTY OF THE PARTY





| Yardage Re | equirements       | 1 Quilt             | 10 Quilts |
|------------|-------------------|---------------------|-----------|
|            | <b>3380AB</b><br> | Blocks<br>1 AB      | 10 ABs    |
|            | 9900 182          | Backgroun 2 1/4 yds |           |
|            | 9900 96<br>       | Binding<br>5/8 yd   | 6 1/4 yds |
|            | <b>3380 17</b>    | Backing<br>4 yds    | 40 yds    |