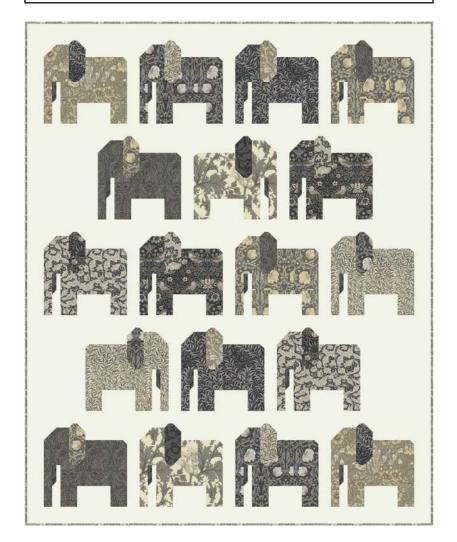

## Stomping Ground Wendy Sheppard • 48 1/2" x 60" WS 14 Retail 7" 52106 58855 4

WARDEN WAR WARDEN WAR

| Yardage Requirements       | 1 Quilt              | 10 Quilts        |
|----------------------------|----------------------|------------------|
| 9900 182 7 52106 92491 8   | Backgrour 2 1/4 yds  | nd<br>22 1/2 yds |
| 8385 17 7 52106 77695 1    | Blocks<br><b>FQ</b>  | 2 1/2 yds        |
| 8383 13<br>7 52106 77686 9 | Blocks<br><b>FQ</b>  | 2 1/2 yds        |
| 8386 18 7 52106 77699 9    | Blocks<br><b>FQ</b>  | 2 1/2 yds        |
| 8385 13 7 52106 77694 4    | Blocks<br><b>FQ</b>  | 2 1/2 yds        |
| 8381 15 7 52106 77682 1    | Blocks<br><b>FQ</b>  | 2 1/2 yds        |
| 8384 14  7 52106 77691 3   | Blocks<br><b>FQ</b>  | 2 1/2 yds        |
| 8381 14 7 52106 77681 4    | Blocks<br><b>FQ</b>  | 2 1/2 yds        |
| 8380 13 7 52106 77677 7    | Blocks<br><b>FQ</b>  | 2 1/2 yds        |
| 8386 17 7 52106 77698 2    | Blocks<br><b>FQ</b>  | 2 1/2 yds        |
| 8382 16 7 52106 77685 2    | Blocks<br><b>FQ</b>  | 2 1/2 yds        |
| 8381 12  7 52106 77680 7   | binding<br>1/2 yd    | 5 yds            |
| 8380 13 7 52106 77677 7    | backing<br>3 7/8 yds | 38 3/4 yds       |