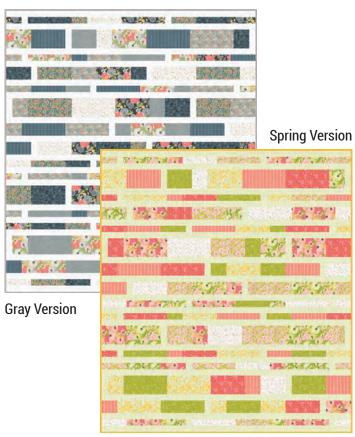

RPQP PE155 Partial Eclipse 64" x 64"

RPQP F111 Fringe 68" x 82"

RPQP SSS103 Sliding Shoji Screens 80" x 90" Queen Size Also Available

RPQP PTR PM154 Posies Table Runner 42" x 14" & Placemats 18" x 13" Multiple Colorways Available