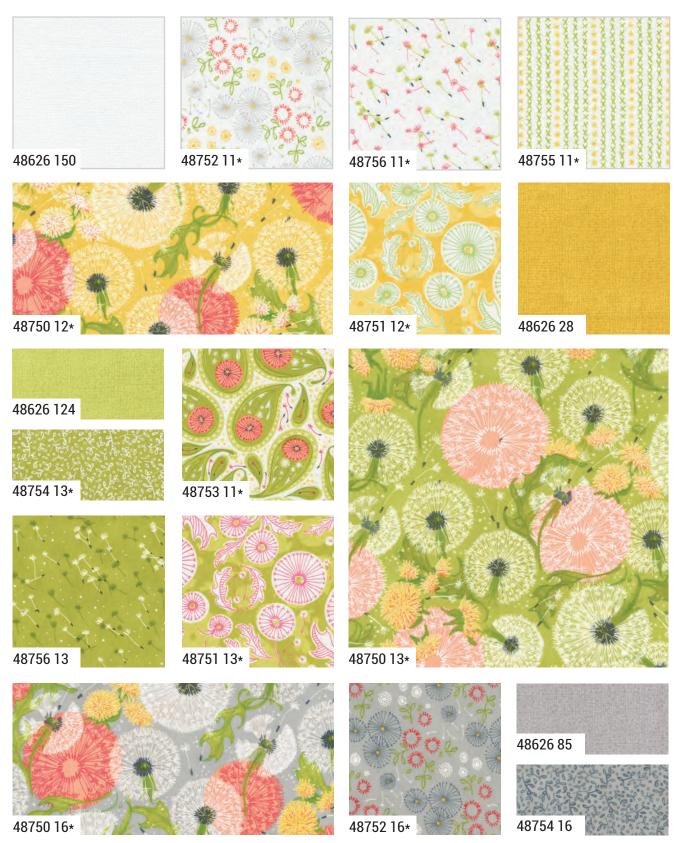

## Candi Cuo ROBIN PICKENS

Dandi Duo is the sister collection to Dandi Annie, one of my favorite groups with big white dandelion seed puffs and lots of childhood memories. The beautiful and dreamy weeds are still growing strong and back for another season of blowing wishes to the wind. The main print in Dandi Duo features the big dancing seed puffs along with golden blooms that have yet to turn to seed, backed by big pink circles and flowing leaves. A simpler illustrated "Dandi Toile" and dandelion paisley coordinate with the group, as well as "Little Bitties" of simply sketched blooms and a "Cross Stitch Stripe" for a linear companion. "Flyaway Seeds" is a delicate print of seedlings in flight. The existing colors of Thatched create the palette of Dandi Duo: Maize, Gray, Shadow, Greenery, Sugar Rose, Peach and Blizzard. These light and happy colors are balanced with the calm, serene nature of the grays and cool white. Don't forget to add some Thatched 108" wideback fabric in Gray 85 or Blizzard 150 and Thatched premade Bias Binding in Gray or Soft Black to coordinate for easy finishing of your quilts. Dandi Duo feels happy and free. I hope it makes you as happy as it makes me! Close your eyes, make a wish and blow! Set your dreams free...

## Dandi Duo ROBIN PICKENS

48750

**DECEMBER DELIVERY**