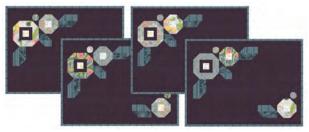

RPQP PE155 Partial Eclipse 64" x 64"

RPQP F111 Fringe 68" x 82"

RPQP SSS103 Sliding Shoji Screens 80" x 90" Queen Size Also Available

RPQP PTR PM154 Posies Table Runner 42" x 14" & Placemats 18" x 13" Multiple Colorways Available