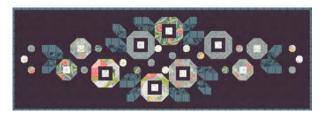

RPQP PE155 Partial Eclipse 64" x 64"

RPQP F111 Fringe 68" x 82"

RPQP SSS103 Sliding Shoji Screens 80" x 90" Queen Size Also Available

RPQP PTR PM154 Posies Table Runner 42" x 14" & Placemats 18" x 13" Multiple Colorways Available