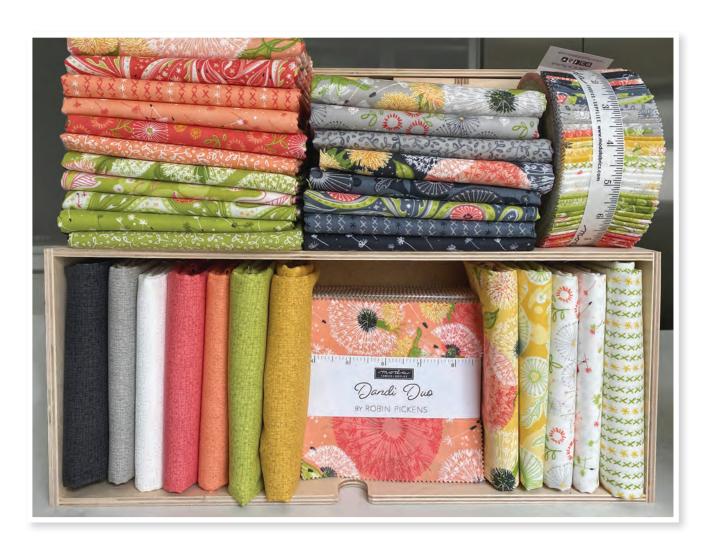

## Candi Cuo ROBIN PICKENS

Dandi Duo is the sister collection to Dandi Annie, one of my favorite groups with big white dandelion seed puffs and lots of childhood memories. The beautiful and dreamy weeds are still growing strong and back for another season of blowing wishes to the wind. The main print in Dandi Duo features the big dancing seed puffs along with golden blooms that have yet to turn to seed, backed by big pink circles and flowing leaves. A simpler illustrated "Dandi Toile" and dandelion paisley coordinate with the group, as well as "Little Bitties" of simply sketched blooms and a "Cross Stitch Stripe" for a linear companion. "Flyaway Seeds" is a delicate print of seedlings in flight. The existing colors of Thatched create the palette of Dandi Duo: Maize, Gray, Shadow, Greenery, Sugar Rose, Peach and Blizzard. These light and happy colors are balanced with the calm, serene nature of the grays and cool white. Don't forget to add some Thatched 108" wideback fabric in Gray 85 or Blizzard 150 and Thatched premade Bias Binding in Gray or Soft Black to coordinate for easy finishing of your quilts. Dandi Duo feels happy and free. I hope it makes you as happy as it makes me! Close your eyes, make a wish and blow! Set your dreams free...