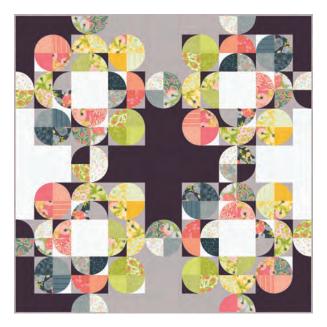

RPQP PE155 Partial Eclipse 64" x 64"

RPQP F111 Fringe 68" x 82"

RPQP SSS103 Sliding Shoji Screens 80" x 90" Queen Size Also Available

RPQP PTR PM154 Posies Table Runner 42" x 14" & Placemats 18" x 13" Multiple Colorways Available