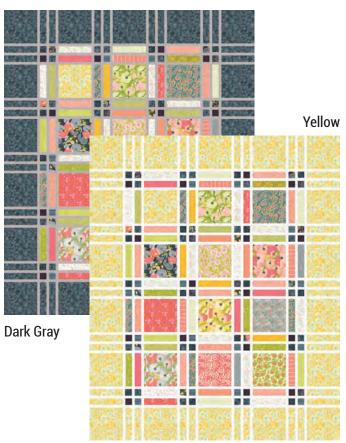

RPQP PE155 Partial Eclipse 64" x 64"

RPQP F111 Fringe 68" x 82"

RPQP SSS103 Sliding Shoji Screens 80" x 90" Queen Size Also Available

RPQP PTR PM154 Posies Table Runner 42" x 14" & Placemats 18" x 13" Multiple Colorways Available