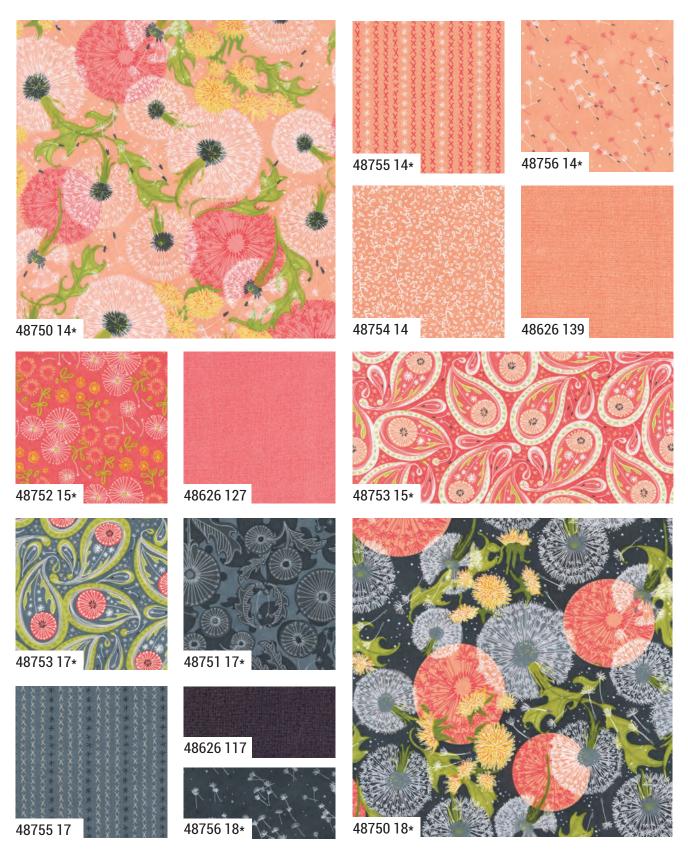

## Candi Cuo ROBIN PICKENS

Dandi Duo is the sister collection to Dandi Annie, one of my favorite groups with big white dandelion seed puffs and lots of childhood memories. The beautiful and dreamy weeds are still growing strong and back for another season of blowing wishes to the wind. The main print in Dandi Duo features the big dancing seed puffs along with golden blooms that have yet to turn to seed, backed by big pink circles and flowing leaves. A simpler illustrated "Dandi Toile" and dandelion paisley coordinate with the group, as well as "Little Bitties" of simply sketched blooms and a "Cross Stitch Stripe" for a linear companion. "Flyaway Seeds" is a delicate print of seedlings in flight. The existing colors of Thatched create the palette of Dandi Duo: Maize, Gray, Shadow, Greenery, Sugar Rose, Peach and Blizzard. These light and happy colors are balanced with the calm, serene nature of the grays and cool white. Don't forget to add some Thatched 108" wideback fabric in Gray 85 or Blizzard 150 and Thatched premade Bias Binding in Gray or Soft Black to coordinate for easy finishing of your quilts. Dandi Duo feels happy and free. I hope it makes you as happy as it makes me! Close your eyes, make a wish and blow! Set your dreams free...

## Dandi Duo ROBIN PICKENS

48750

**DECEMBER DELIVERY**