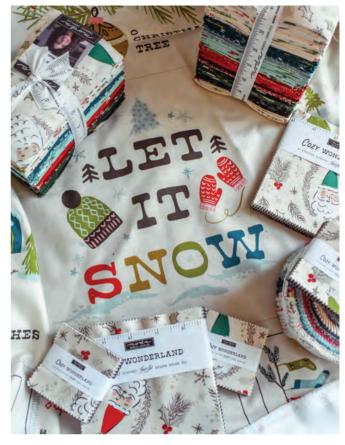

Wool sweaters, knit stockings, mugs of hot chocolate in mitten hands, snowflakes falling amongst the evergreen trees...does it get any cozier than this at Christmas time?

Cozy Wonderland is full of colorful pops (inspired by my collection of vintage ornaments) and of course, I couldn't forget the jolly guy himself!

The panel in the Cozy Wonderland contains six seasonal prints perfect for pillow projects, quilts, placemats, runners and more. So, think cozy as you get ready to create with Cozy Wonderland!

May 2024 Delivery