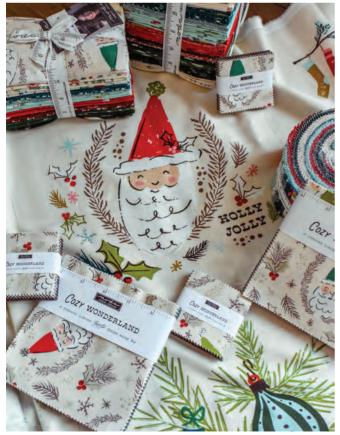

Wool sweaters, knit stockings, mugs of hot chocolate in mitten hands, snowflakes falling amongst the evergreen trees...does it get any cozier than this at Christmas time?

Cozy Wonderland is full of colorful pops (inspired by my collection of vintage ornaments) and of course, I couldn't forget the jolly guy himself!

The panel in the Cozy Wonderland contains six seasonal prints perfect for pillow projects, quilts, placemats, runners and more. So, think cozy as you get ready to create with Cozy Wonderland!

May 2024 Delivery