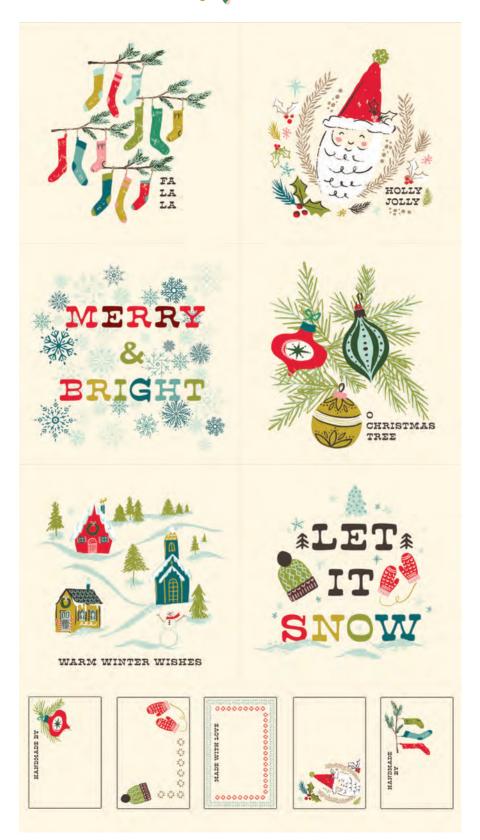

Wool sweaters, knit stockings, mugs of hot chocolate in mitten hands, snowflakes falling amongst the evergreen trees...does it get any cozier than this at Christmas time?

Cozy Wonderland is full of colorful pops (inspired by my collection of vintage ornaments) and of course, I couldn't forget the jolly guy himself!

The panel in the Cozy Wonderland contains six seasonal prints perfect for pillow projects, quilts, placemats, runners and more. So, think cozy as you get ready to create with Cozy Wonderland!

May 2024 Delivery

## Patterns by Fancy That Design House

- A) FTD 228 Christmas Candy Stick | 57" x 74" LC Friendly
- B) FTD 229 Cozy Wonderland Pillows | 20" x 20" AB Friendly

45599 11 Panel Size: 24" x 44" Block Size: 11" Label Size: 4" x 5"