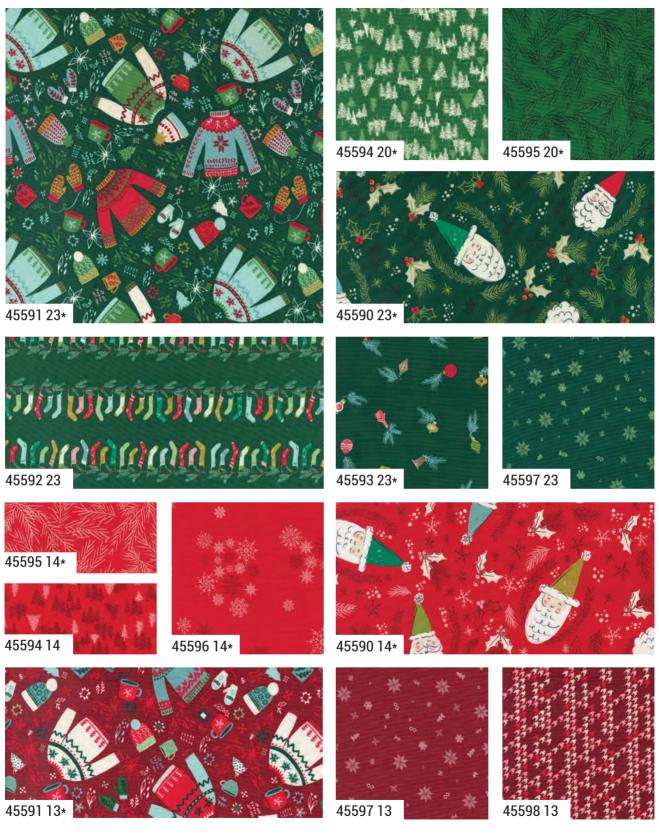

FABRICS + SUPPLIES®

**MAY DELIVERY** 

**MAY DELIVERY** 

45590

Low Cal

10

AB bundle includes the panel. F8s, JRs, LCs, MCs & PPs do not include the panel. JRs, LCs, MCs & PPs include 32 skus plus two each of 45590, 45592-11 & 45593. Bella Solid Coordinates are not included in assortments for precuts.