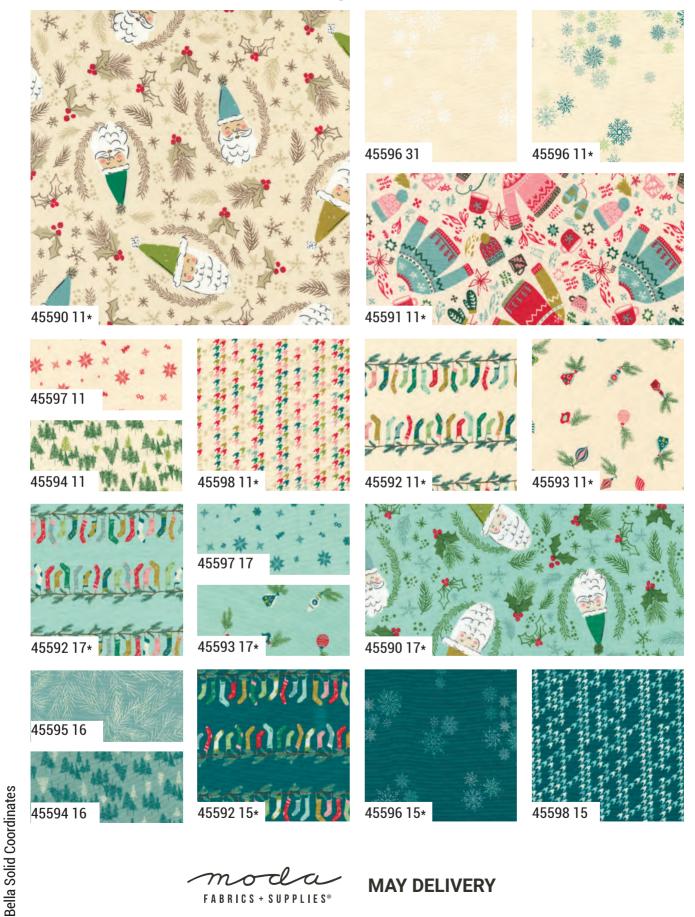

FABRICS + SUPPLIES®

**MAY DELIVERY** 

**MAY DELIVERY** 

45590

Low Cal

10

AB bundle includes the panel. F8s, JRs, LCs, MCs & PPs do not include the panel. JRs, LCs, MCs & PPs include 32 skus plus two each of 45590, 45592-11 & 45593. Bella Solid Coordinates are not included in assortments for precuts.