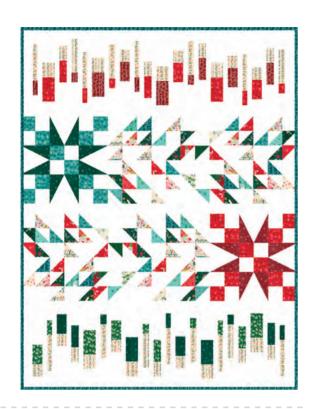

## Patterns by Fancy That Design House

- A) FTD 228 Christmas Candy Stick | 57" x 74" LC Friendly
- B) FTD 229 Cozy Wonderland Pillows | 20" x 20" AB Friendly

45599 11 Panel Size: 24" x 44" Block Size: 11" Label Size: 4" x 5"