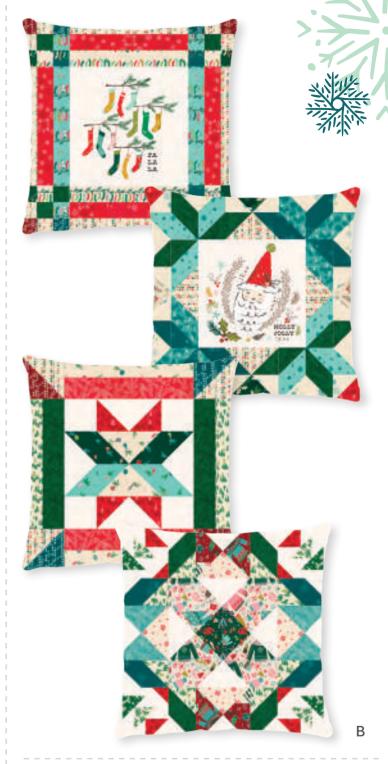

## Patterns by Fancy That Design House

- A) FTD 228 Christmas Candy Stick | 57" x 74" LC Friendly
- B) FTD 229 Cozy Wonderland Pillows | 20" x 20" AB Friendly

45599 11 Panel Size: 24" x 44" Block Size: 11" Label Size: 4" x 5"