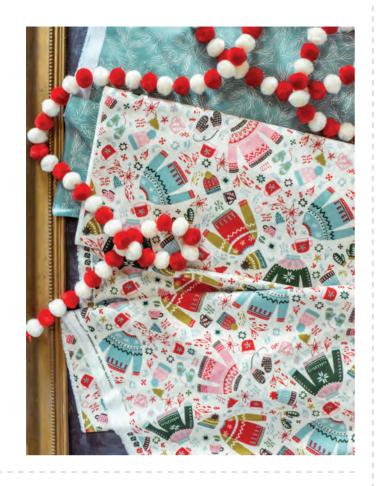

Wool sweaters, knit stockings, mugs of hot chocolate in mitten hands, snowflakes falling amongst the evergreen trees...does it get any cozier than this at Christmas time?

Cozy Wonderland is full of colorful pops (inspired by my collection of vintage ornaments) and of course, I couldn't forget the jolly guy himself!