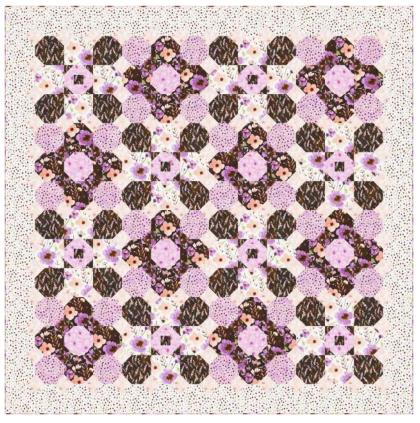

## BLOOMING LOVELY BY JANET CLARE

| Rosy Posy  | Y         |                                          |
|------------|-----------|------------------------------------------|
| Janet Clar | e•2 Sizes |                                          |
| JC 252     | Retail    | 5 <sup>0</sup> 065010 <sup>-551121</sup> |
|            |           |                                          |