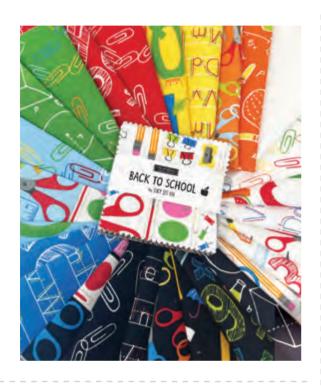

# BACK TO SCHOOL &

## STACY IEST HSU

SIH 099 Let's Draw | 66" x 80" | KIT20890

What better way to make learning fun than with bright colors and fun school supplies? When creating Back to School, color and fun were a must. Back to School celebrates all things "school," like writing, science, math, and — my favorite — arts and crafts. In addition to all the fun prints, the Back to School collection also has a super-cute monkey backpack and the sweetest little banana zipper pouch panel.