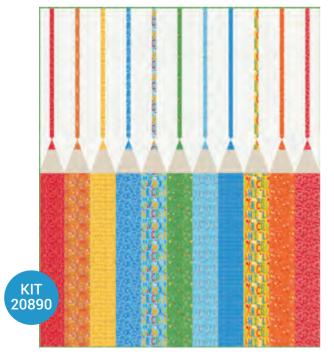

## STACY IEST HSU

SIH 099 Let's Draw | 66" x 80" | KIT20890

What better way to make learning fun than with bright colors and fun school supplies? When creating Back to School, color and fun were a must. Back to School celebrates all things "school," like writing, science, math, and — my favorite — arts and crafts. In addition to all the fun prints, the Back to School collection also has a super-cute monkey backpack and the sweetest little banana zipper pouch panel.