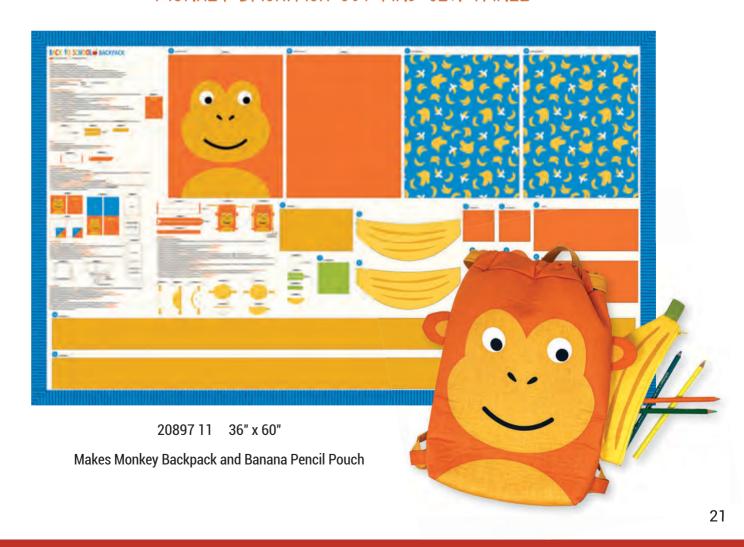

# BACK TO SCHOOL &

## STACY IEST HSU





SIH 099 Let's Draw | 66" x 80" | KIT20890

What better way to make learning fun than with bright colors and fun school supplies? When creating Back to School, color and fun were a must. Back to School celebrates all things "school," like writing, science, math, and — my favorite — arts and crafts. In addition to all the fun prints, the Back to School collection also has a super-cute monkey backpack and the sweetest little banana zipper pouch panel.

This collection is sure to make going back to school a whole lot more fun.

#### **JUNE 2024 DELIVERY**

IG | @stacyiesthsu #backtoschoolfabric

moda FABRICS + SUPPLIES®







SIH 098 Color Block | 74" x 74"

### MONKEY BACKPACK CUT AND SEW PANEL



# BACK TO SCHOOL STACY IEST HSU





23

# BACK TO SCHOOL STACY LEST HSU



20890