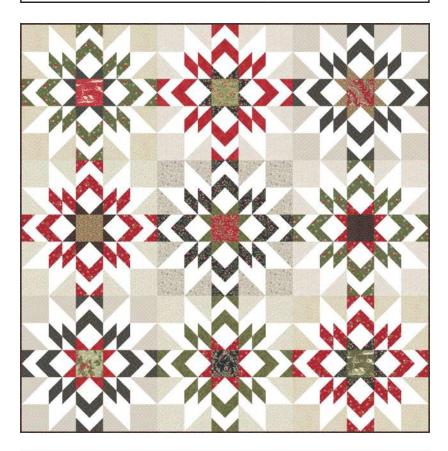

# A Christmas Carol 3 Six/ers

| Clara                      |               |                 |
|----------------------------|---------------|-----------------|
| Splendid Speck • 60" x 60" |               |                 |
| SS 211                     | Retail        | 7 82926 87921 1 |
| KIT44350                   | Retail        | 7 52106 79469 6 |
| KIT44350DT                 | See sales rep | 7 52106 79478 8 |