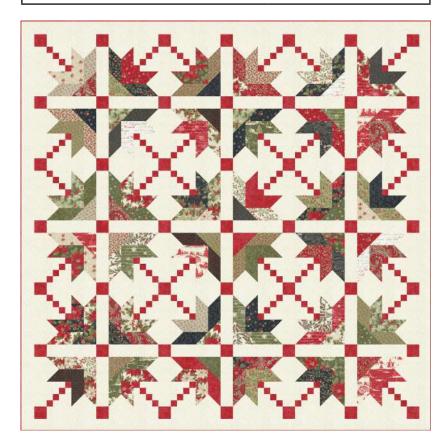

### A Christmas Carol 3 Sixters

#### Branch & Blume • 66" x 66"

BNB 2316 Retail 7 89555 00093 1

| Yardage Requirements | 1 Quilt | 10 Quilts |
|----------------------|---------|-----------|

44350LC

1 LC 7 52106 77982 2

44357 13 7 52106 78010 1

44357 11

44357 17

7 52106 78008 8

44350 11 7 52106 77985 3 Blocks

**1 LC** 10 LCs

Blocks and binding

1 1/4 yds 12 1/2 yds

Background

**3 1/2 yds** 35 yds

Backing

**4 yds** 40 yds

Swift

Branch & Blume • 64" x 80"

BNB 2320 Retail 7 89555 00097 9

| Yardage                               | Requirements                   | 1 Quilt                 | 10 Quilts        |
|---------------------------------------|--------------------------------|-------------------------|------------------|
| 1 1 1 1 1 1 1 1 1 1 1 1 1 1 1 1 1 1 1 | <b>44350AB</b> 7 52106 77979 2 | Blocks 1 AB bundle      | 10 AB<br>bundles |
|                                       | <b>44357 11</b>                | Backgroun 2 3/8 yds     |                  |
| * *                                   | <b>44355 13</b>                | Binding<br>5/8 yd       | 6 1/4 yds        |
|                                       | <b>44350 15</b>                | Backing<br><b>5 yds</b> | 50 yds           |