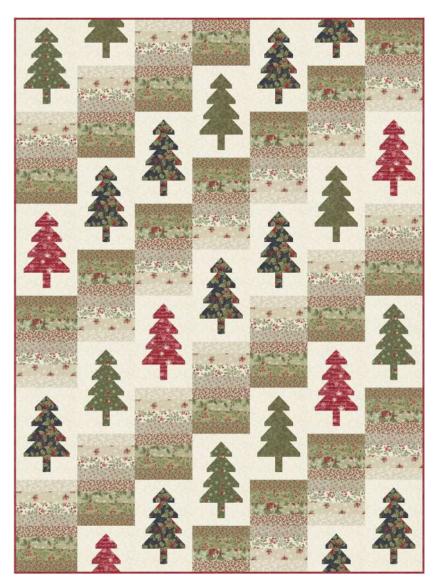

3        | Blocks<br><b>FQ</b>  | 2 1/2 yds        |
| 44359 14 7 52106 78018 7        | Blocks<br><b>FQ</b>  | 2 1/2 yds        |
| 44359 16 7 52106 78019 4        | Blocks<br><b>FQ</b>  | 2 1/2 yds        |
| <b>44357 11</b> 7 52106 78008 8 | Backgrour 4 1/8 yds  | nd<br>41 1/4 yds |
| 44350 13  7 52106 77986 0       | Border<br>1 1/2 yds  | 15 yds           |
| 44357 16  7 52106 78012 5       | Binding<br>3/4 yd    | 7 1/2 yds        |
| 44350 11 7 52106 77985 3        | Backing<br>8 1/4 yds | 82 1/2 yds       |

# A Christmas Carol 3 Sisters



| Tree-mendous!              |        |                 |  |
|----------------------------|--------|-----------------|--|
| Wendy Sheppard • 53" x 72" |        |                 |  |
| WS74                       | Retail | 7 89993 18979 3 |  |



| Yardage Requirements                                | 1 Quilt             | 10 Quilts        |
|-----------------------------------------------------|---------------------|------------------|
| 44357 11<br>7 52106 78008 8                         | Backgrour 2 1/4 yds | nd<br>22 1/2 yds |
| 44352 16 7 52106 77994 5                            | Blocks<br>1/2 yd    | 5 yds            |
| 44357 12<br>7 52106 78009 5                         | Blocks<br>3/8 yd    | 3 3/4 yds        |
| 44355 12<br>7 52106 78001 9                         | Blocks<br>3/8 yd    | 3 3/4 yds        |
| 44358 11<br>7 52106 78013 2                         | Blocks<br>3/8 yd    | 3 3/4 yds        |
| 44356 11  **********************************        | Blocks<br>3/8 yd    | 3 3/4 yds        |
| 44359 11<br>7 52106