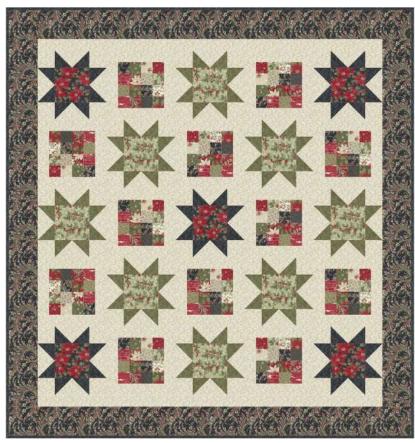

# A Christmas Carol 3 Six/ers

| Clara                      |               |                 |
|----------------------------|---------------|-----------------|
| Splendid Speck • 60" x 60" |               |                 |
| SS 211                     | Retail        | 7 82926 87921 1 |
| KIT44350                   | Retail        | 7 52106 79469 6 |
| KIT44350DT                 | See sales rep | 7 52106 79478 8 |