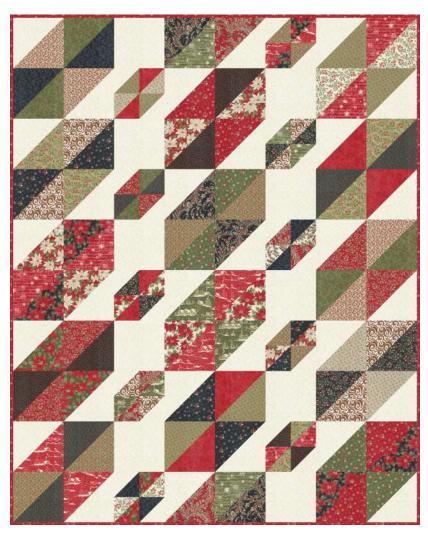

**3 1/2 yds** 35 yds

Backing

**4 yds** 40 yds

Swift

Branch & Blume • 64" x 80"

BNB 2320 Retail 7 89555 00097 9

| Yardage                               | Requirements                   | 1 Quilt                 | 10 Quilts        |
|---------------------------------------|--------------------------------|-------------------------|------------------|
| 1 1 1 1 1 1 1 1 1 1 1 1 1 1 1 1 1 1 1 | <b>44350AB</b> 7 52106 77979 2 | Blocks 1 AB bundle      | 10 AB<br>bundles |
|                                       | <b>44357 11</b>                | Backgroun 2 3/8 yds     |                  |
| * *                                   | <b>44355 13</b>                | Binding<br>5/8 yd       | 6 1/4 yds        |
|                                       | <b>44350 15</b>                | Backing<br><b>5 yds</b> | 50 yds           |