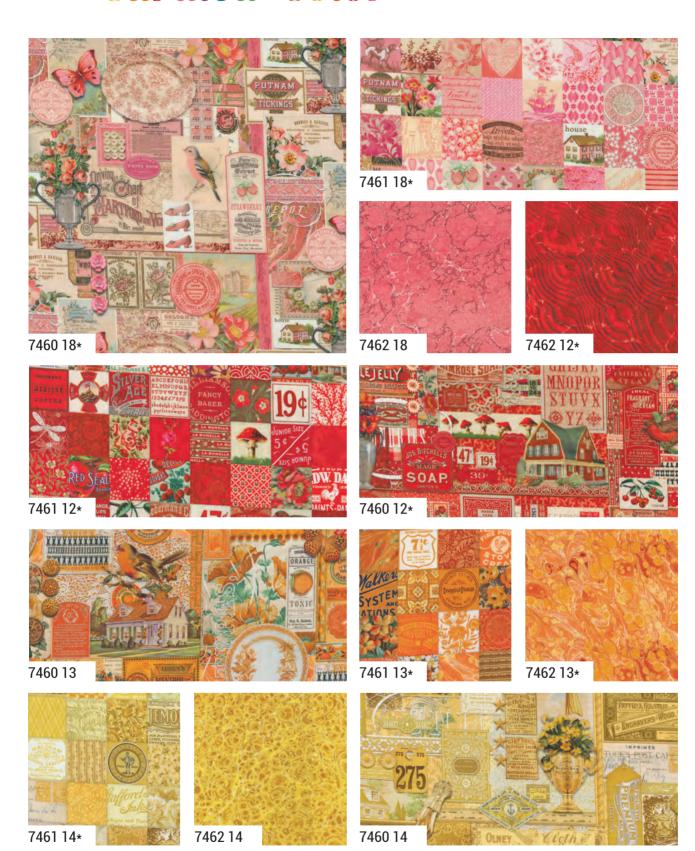

## BY CATHE HOLDEN

My Curated in Color fabric collection is an energizing spectrum of rich, vintage ephemera, images and typography organized into both monochromatic and full-spectrum displays. Colorful treasures gathered and combined create a beautiful rainbow flat-lay of individual components (delightful for fussy-cutting) and an arrangement of vivid graphic rounds. I've designed the ever-popular cheater patchworks, stunning collage compositions, and vibrant marbled patterns in each of the collection's eight exciting colors. And sweet seedbead flowers and brass number stencils complement the kaleidoscope of these inspiring designs.