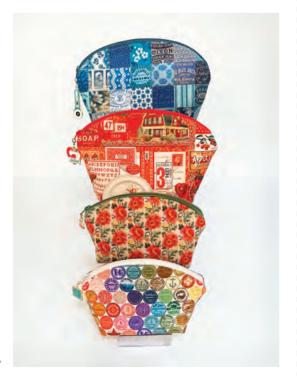

-Cathe

April 2024 Delivery

IG | @catheholden #curatedincolorfabric

moda FABRICS + SUPPLIES®

CH145 Mini Rainbow Love Zipper Pulls 2 count | Mul 3

- A) SJ 107 Daphne Pouch | Small 5" x 7" x 2" & Large 6" x 9" x 3" by Sweet Jane Design
- B) MOD 110 Prism Party
  Pattern includes Pillow, 33" x 15" x 8";
  Wall Hanging, 59" x 43"; & Bunting (size varies)
  by Moda Fabrics