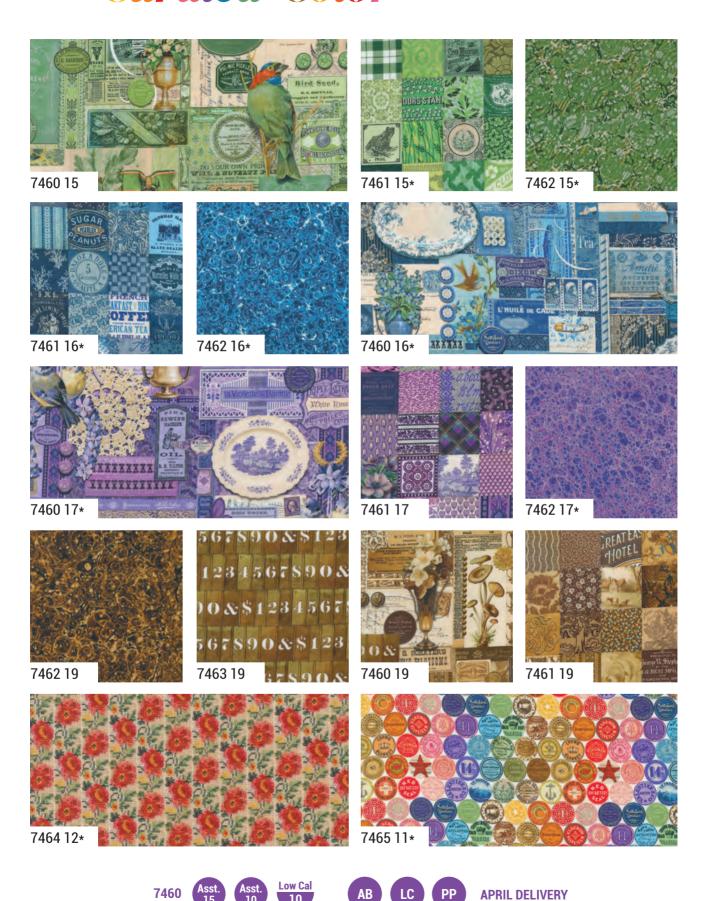

## BY CATHE HOLDEN

My Curated in Color fabric collection is an energizing spectrum of rich, vintage ephemera, images and typography organized into both monochromatic and full-spectrum displays. Colorful treasures gathered and combined create a beautiful rainbow flat-lay of individual components (delightful for fussy-cutting) and an arrangement of vivid graphic rounds. I've designed the ever-popular cheater patchworks, stunning collage compositions, and vibrant marbled patterns in each of the collection's eight exciting colors. And sweet seedbead flowers and brass number stencils complement the kaleidoscope of these inspiring designs.