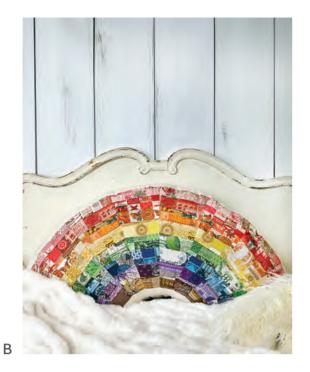

-Cathe

April 2024 Delivery

IG | @catheholden #curatedincolorfabric

moda FABRICS + SUPPLIES®

CH145 Mini Rainbow Love Zipper Pulls 2 count | Mul 3

- A) SJ 107 Daphne Pouch | Small 5" x 7" x 2" & Large 6" x 9" x 3" by Sweet Jane Design
- B) MOD 110 Prism Party
  Pattern includes Pillow, 33" x 15" x 8";
  Wall Hanging, 59" x 43"; & Bunting (size varies)
  by Moda Fabrics