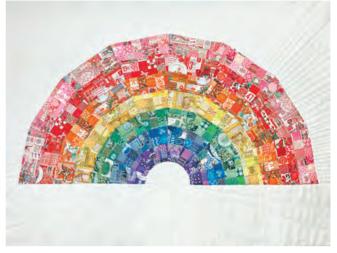

-Cathe

April 2024 Delivery

IG | @catheholden #curatedincolorfabric

moda FABRICS + SUPPLIES®

CH145 Mini Rainbow Love Zipper Pulls 2 count | Mul 3

- A) SJ 107 Daphne Pouch | Small 5" x 7" x 2" & Large 6" x 9" x 3" by Sweet Jane Design
- B) MOD 110 Prism Party
  Pattern includes Pillow, 33" x 15" x 8";
  Wall Hanging, 59" x 43"; & Bunting (size varies)
  by Moda Fabrics