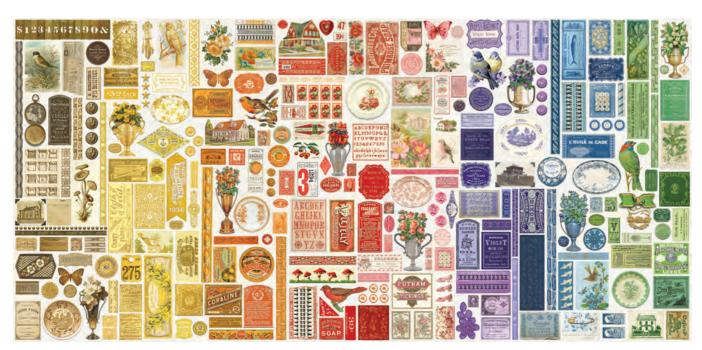

## BY CATHE HOLDEN

My Curated in Color fabric collection is an energizing spectrum of rich, vintage ephemera, images and typography organized into both monochromatic and full-spectrum displays. Colorful treasures gathered and combined create a beautiful rainbow flat-lay of individual components (delightful for fussy-cutting) and an arrangement of vivid graphic rounds. I've designed the ever-popular cheater patchworks, stunning collage compositions, and vibrant marbled patterns in each of the collection's eight exciting colors. And sweet seedbead flowers and brass number stencils complement the kaleidoscope of these inspiring designs.